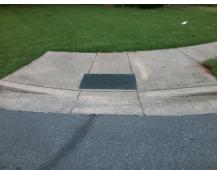

N/A

N/A

N/A

N/A

N/A

Street 1 Name StopSign **PONDELLA DR** Stop Condition-Street 1 N/A Street 2 Name Stop Condition-Street 2 N/A Possible Solutions: Remove & Replace Entire Ramp. Surveyor Notes: LT RP < 5%, RT RP < 5% PROW/ADA: Not Found, R304.5.1, R304.5.1, R304.5.3