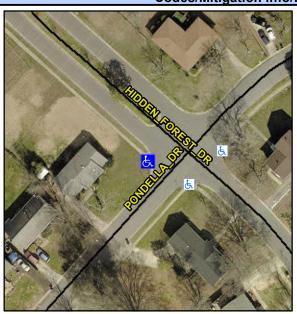

N/A

N/A

N/A

N/A

N/A

20.1

Intersection ID: 7355 Main Street: HIDDEN FOREST DR **Cross Street: PONDELLA DR** Location: SW Initial Pass/Fail: Fail **Overall Compliance: No** ADA ID: 43340B2C50B4 Ramp Type: Combination1 **Severity Score:** 47.5

N/A

N/A

N/A

N/A

N/A

Street 1 Name StopSign **PONDELLA DR** Stop Condition-Street 1 N/A Street 2 Name Stop Condition-Street 2 N/A Possible Solutions: Remove & Replace Entire Ramp. Surveyor Notes: LT RP < 5%, RT RP < 5% PROW/ADA: Not Found, R304.5.1, R304.5.1, R304.5.3