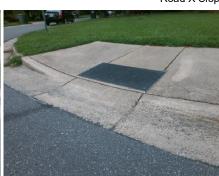

N/A

N/A

N/A

N/A

N/A

Street 1 Name StopSign **PONDELLA DR** Stop Condition-Street 1 N/A Street 2 Name Stop Condition-Street 2 N/A Possible Solutions: Remove & Replace Entire Ramp. Surveyor Notes: LT RP < 5%, RT RP < 5% PROW/ADA: Not Found, R304.5.1, R304.5.1, R304.5.3