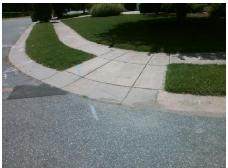

## Field Measurements/Component Compliance

Street 1 Name
Stop Condition-Street 2
Street 2 Name
Stop Condition-Street 1

WHISTLER'S CHASE DR None BENTGRASS RUN DR StopSign Possible Solutions:

Remove & Replace Curb Ramp With
Two New Directional Ramps or
Equivalent.

Surveyor Notes:
N/A

R304.5.1, R304.2.2

DR one DR sign

Total Cost: \$ 3200.00

| Compliance Description |                       | Data  | Compliance Description |                             | Data  |
|------------------------|-----------------------|-------|------------------------|-----------------------------|-------|
| N/A                    | Ramp Length (in)      | 46.0  | No                     | Ramp Slope (%)              | 10.8  |
| No                     | Ramp Width (in)       | 39.5  | Yes                    | Ramp XSlope (%)             | 0.3   |
| N/A                    | Flare Type LT         | N/A   | N/A                    | Flare Type RT               | N/A   |
| N/A                    | Flare Slope LT (%)    | N/A   | N/A                    | Flare Slope RT (%)          | N/A   |
| N/A                    | Flare Traversable LT? | N/A   | N/A                    | Flare Traversable RT?       | N/A   |
| N/A                    | Landing Length (in)   | N/A   | N/A                    | DWS Provided?               | N/A   |
| N/A                    | Landing Width (in)    | N/A   | N/A                    | DWS Contrast?               | N/A   |
| N/A                    | Landing Slope (%)     | N/A   | N/A                    | DWS Length (in)             | N/A   |
| N/A                    | Landing X Slope (%)   | N/A   | N/A                    | DWS Full Width?             | N/A   |
| N/A                    | Landing Curb? (Y/N)   | N/A   | N/A                    | DWS Offset (in)             | N/A   |
| N/A                    | Shared Landing?       | N/A   |                        |                             |       |
| N/A                    | Gutter Ponding?       | N/A   | N/A                    | Gutter Slope (%)            | N/A   |
| N/A                    | Gutter Lip Ht (in)    | N/A   | N/A                    | Gutter X Slope (%)          | N/A   |
| N/A                    | Painted X Walk1?      | No    | N/A                    | Painted X Walk2?            | No    |
|                        | X Walk 1 Direction    | To SE |                        | X Walk 2 Direction          | To NE |
| N/A                    | X Walk 1 Width (in)   | N/A   | N/A                    | X Walk 2 Width (in)         | N/A   |
|                        | X Walk 1 Slope (%)    | 3.9   |                        | X Walk 2 Slope (%)          | 0.2   |
|                        | X Walk 1 X Slope (%)  | 2.0   |                        | X Walk 2 X Slope (%)        | 2.6   |
| N/A                    | Ramp inside XWalk1?   | N/A   | N/A                    | Ramp inside XWalk2?         | N/A   |
|                        | Road Slope (%)        | 2.7   | N/A                    | Clear Space?                | N/A   |
|                        | Road X Slope (%)      | 3.5   | N/A                    | Clear Space to XWalk (in)   | N/A   |
| N/A                    | Any Obstructions?     | N/A   | N/A                    | Storm Grate/Utility Hazard? | N/A   |
|                        | Obstruction Type      |       |                        | Storm Grate/Utility Type    |       |
|                        |                       | N/A   |                        |                             | N/A   |