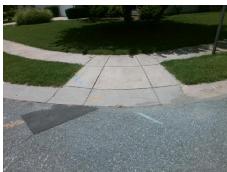

## Field Measurements/Component Compliance

Street 1 Name
Stop Condition-Street 2
Street 2 Name
Stop Condition-Street 1

WHISTLER'S CHASE DR None BENTGRASS RUN DR StopSign Possible Solutions:

Remove & Replace Curb Ramp With
Two New Directional Ramps or
Equivalent.

Surveyor Notes:
N/A

R304.5.1, R304.2.2

DR one DR sign

Total Cost: \$ 3200.00

| Compliance Description |                       | Data  | Compliance Description |                             | Data  |
|------------------------|-----------------------|-------|------------------------|-----------------------------|-------|
| N/A                    | Ramp Length (in)      | 46.0  | No                     | Ramp Slope (%)              | 10.8  |
| No                     | Ramp Width (in)       | 39.5  | Yes                    | Ramp XSlope (%)             | 0.3   |
| N/A                    | Flare Type LT         | N/A   | N/A                    | Flare Type RT               | N/A   |
| N/A                    | Flare Slope LT (%)    | N/A   | N/A                    | Flare Slope RT (%)          | N/A   |
| N/A                    | Flare Traversable LT? | N/A   | N/A                    | Flare Traversable RT?       | N/A   |
| N/A                    | Landing Length (in)   | N/A   | N/A                    | DWS Provided?               | N/A   |
| N/A                    | Landing Width (in)    | N/A   | N/A                    | DWS Contrast?               | N/A   |
| N/A                    | Landing Slope (%)     | N/A   | N/A                    | DWS Length (in)             | N/A   |
| N/A                    | Landing X Slope (%)   | N/A   | N/A                    | DWS Full Width?             | N/A   |
| N/A                    | Landing Curb? (Y/N)   | N/A   | N/A                    | DWS Offset (in)             | N/A   |
| N/A                    | Shared Landing?       | N/A   |                        |                             |       |
| N/A                    | Gutter Ponding?       | N/A   | N/A                    | Gutter Slope (%)            | N/A   |
| N/A                    | Gutter Lip Ht (in)    | N/A   | N/A                    | Gutter X Slope (%)          | N/A   |
| N/A                    | Painted X Walk1?      | No    | N/A                    | Painted X Walk2?            | No    |
|                        | X Walk 1 Direction    | To SE |                        | X Walk 2 Direction          | To NE |
| N/A                    | X Walk 1 Width (in)   | N/A   | N/A                    | X Walk 2 Width (in)         | N/A   |
|                        | X Walk 1 Slope (%)    | 3.9   |                        | X Walk 2 Slope (%)          | 0.2   |
|                        | X Walk 1 X Slope (%)  | 2.0   |                        | X Walk 2 X Slope (%)        | 2.6   |
| N/A                    | Ramp inside XWalk1?   | N/A   | N/A                    | Ramp inside XWalk2?         | N/A   |
|                        | Road Slope (%)        | 2.7   | N/A                    | Clear Space?                | N/A   |
|                        | Road X Slope (%)      | 3.5   | N/A                    | Clear Space to XWalk (in)   | N/A   |
| N/A                    | Any Obstructions?     | N/A   | N/A                    | Storm Grate/Utility Hazard? | N/A   |
|                        | Obstruction Type      |       |                        | Storm Grate/Utility Type    |       |
|                        |                       | N/A   |                        |                             | N/A   |