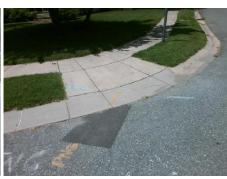

## Field Measurements/Component Compliance

Street 1 Name
Stop Condition-Street 2
Street 2 Name
Stop Condition-Street 1

WHISTLER'S CHASE DR None BENTGRASS RUN DR StopSign Possible Solutions:

Remove & Replace Curb Ramp With
Two New Directional Ramps or
Equivalent.

Surveyor Notes:
N/A

R304.5.1, R304.2.2

DR one DR sign

Total Cost: \$ 3200.00

| Compliance Description |                       | Data  | Compliance Description |                             | Data  |
|------------------------|-----------------------|-------|------------------------|-----------------------------|-------|
| N/A                    | Ramp Length (in)      | 46.0  | No                     | Ramp Slope (%)              | 10.8  |
| No                     | Ramp Width (in)       | 39.5  | Yes                    | Ramp XSlope (%)             | 0.3   |
| N/A                    | Flare Type LT         | N/A   | N/A                    | Flare Type RT               | N/A   |
| N/A                    | Flare Slope LT (%)    | N/A   | N/A                    | Flare Slope RT (%)          | N/A   |
| N/A                    | Flare Traversable LT? | N/A   | N/A                    | Flare Traversable RT?       | N/A   |
| N/A                    | Landing Length (in)   | N/A   | N/A                    | DWS Provided?               | N/A   |
| N/A                    | Landing Width (in)    | N/A   | N/A                    | DWS Contrast?               | N/A   |
| N/A                    | Landing Slope (%)     | N/A   | N/A                    | DWS Length (in)             | N/A   |
| N/A                    | Landing X Slope (%)   | N/A   | N/A                    | DWS Full Width?             | N/A   |
| N/A                    | Landing Curb? (Y/N)   | N/A   | N/A                    | DWS Offset (in)             | N/A   |
| N/A                    | Shared Landing?       | N/A   |                        |                             |       |
| N/A                    | Gutter Ponding?       | N/A   | N/A                    | Gutter Slope (%)            | N/A   |
| N/A                    | Gutter Lip Ht (in)    | N/A   | N/A                    | Gutter X Slope (%)          | N/A   |
| N/A                    | Painted X Walk1?      | No    | N/A                    | Painted X Walk2?            | No    |
|                        | X Walk 1 Direction    | To SE |                        | X Walk 2 Direction          | To NE |
| N/A                    | X Walk 1 Width (in)   | N/A   | N/A                    | X Walk 2 Width (in)         | N/A   |
|                        | X Walk 1 Slope (%)    | 3.9   |                        | X Walk 2 Slope (%)          | 0.2   |
|                        | X Walk 1 X Slope (%)  | 2.0   |                        | X Walk 2 X Slope (%)        | 2.6   |
| N/A                    | Ramp inside XWalk1?   | N/A   | N/A                    | Ramp inside XWalk2?         | N/A   |
|                        | Road Slope (%)        | 2.7   | N/A                    | Clear Space?                | N/A   |
|                        | Road X Slope (%)      | 3.5   | N/A                    | Clear Space to XWalk (in)   | N/A   |
| N/A                    | Any Obstructions?     | N/A   | N/A                    | Storm Grate/Utility Hazard? | N/A   |
|                        | Obstruction Type      |       |                        | Storm Grate/Utility Type    |       |
|                        |                       | N/A   |                        |                             | N/A   |