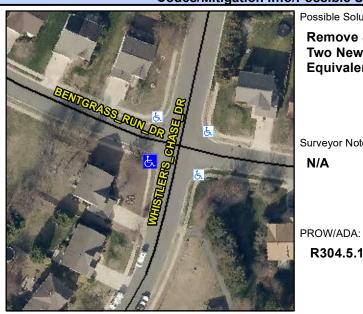

## Access Compliance Report Public Rights-of-Way (Curb Ramps)

Intersection ID: 42370 Main Street: BENTGRASS\_RUN\_DR Cross Street: WHISTLER'S\_CHASE\_DR Location: W

ADA ID: 4335CB6C72CD Ramp Type: PerpDiag Initial Pass/Fail: Fail Overall Compliance: No Severity Score: 21.25

## Field Measurements/Component Compliance

Street 1 Name
Stop Condition-Street 2
Street 2 Name
Stop Condition-Street 1

WHISTLER'S CHASE DR None BENTGRASS RUN DR StopSign Possible Solutions:

Remove & Replace Curb Ramp With
Two New Directional Ramps or
Equivalent.