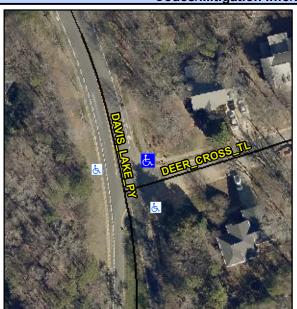

## Access Compliance Report Public Rights-of-Way (Curb Ramps)

Intersection ID: 3879 Main Street: DAVIS\_LAKE\_PY Cross Street: DEER\_CROSS\_TL Location: NE

ADA ID: 433918E11E35 Ramp Type: PerpDiag Initial Pass/Fail: Fail Overall Compliance: No Severity Score: 42.5

## Field Measurements/Component Compliance

Street 1 Name
Stop Condition-Street 2
Street 2 Name
Stop Condition-Street 1

DAVIS LAKE PY
None
DEER CROSS TL
StopSign

Possible Solutions:

Remove & Replace Curb Ramp With
Two New Directional Ramps or
Equivalent.