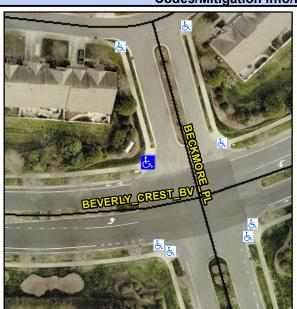

N/A

N/A

N/A

N/A

N/A

Good 14.5

Intersection ID: 24385 Main Street: BEVERLY\_CREST\_BV Cross Street: BECKMORE\_PL Location: NW

ADA ID: 433A58026269 Ramp Type: Combination1Diag Initial Pass/Fail: Fail Overall Compliance: No Severity Score: 0