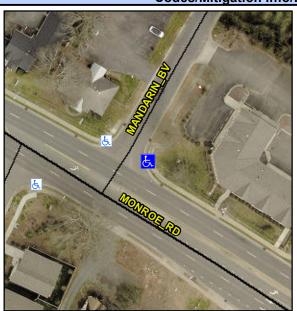

## Access Compliance Report Public Rights-of-Way (Curb Ramps)

Intersection ID: 16464 Main Street: MANDARIN\_BV Cross Street: MONROE\_RD Location: NE
ADA ID: 433D82B1FABA Ramp Type: Para Initial Pass/Fail: Fail Overall Compliance: No Severity Score: 13.75

## Field Measurements/Component Compliance

Street 1 Name MANDARIN BV
Stop Condition-Street 1 StopSign
Street 2 Name N/A
Stop Condition-Street 2 N/A

Possible Solutions:

Remove & Replace Entire Ramp.

Surveyor Notes: