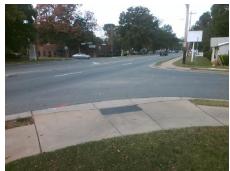

## Access Compliance Report Public Rights-of-Way (Curb Ramps)

Intersection ID: 16464 Main Street: MANDARIN\_BV Cross Street: MONROE\_RD Location: NE
ADA ID: 433D82B1FABA Ramp Type: Para Initial Pass/Fail: Fail Overall Compliance: No Severity Score: 13.75

## Field Measurements/Component Compliance

Street 1 Name MANDARIN BV
Stop Condition-Street 1 StopSign
Street 2 Name N/A
Stop Condition-Street 2 N/A

Possible Solutions:

Remove & Replace Entire Ramp.

Surveyor Notes: