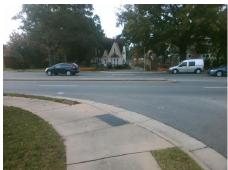

## Access Compliance Report Public Rights-of-Way (Curb Ramps)

Intersection ID: 16464 Main Street: MANDARIN\_BV Cross Street: MONROE\_RD Location: NE
ADA ID: 433D82B1FABA Ramp Type: Para Initial Pass/Fail: Fail Overall Compliance: No Severity Score: 13.75

## Field Measurements/Component Compliance

Street 1 Name MANDARIN BV
Stop Condition-Street 1 StopSign
Street 2 Name N/A
Stop Condition-Street 2 N/A

Possible Solutions:

Remove & Replace Entire Ramp.

Surveyor Notes: