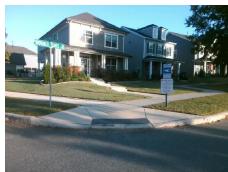

## **Access Compliance Report Public Rights-of-Way** (Curb Ramps)

Intersection ID: 52440 Main Street: WOODWARD AV Cross Street: DOUBLE OAKS RD Location: N ADA ID: 43411306DA12 Ramp Type: PerpDiag Initial Pass/Fail: Fail **Overall Compliance: No Severity Score:** 12.5

**Codes/Mitigation Info/Possible Solution** 

**WOODWARD AV** Street 1 Name Stop Condition-Street 2 StopSign Street 2 Name **DOUBLE OAKS RD** Stop Condition-Street 1 None

Possible Solutions: Remove & Replace Curb Ramp With **Two New Directional Ramps or** Equivalent. Surveyor Notes: N/A PROW/ADA: Not Found, R304.2.2

Total Cost: 3200.00

| Field Measurements/Component Compliance |                        |                       |       |      |        |                       |       |
|-----------------------------------------|------------------------|-----------------------|-------|------|--------|-----------------------|-------|
|                                         | Compliance Description |                       | Data  | Comp | liance | Description           | Data  |
|                                         | N/A                    | Ramp Length (in)      | 51.5  | No   | Ramp   | Slope (%)             | 9.0   |
|                                         | Yes                    | Ramp Width (in)       | 71.0  | Yes  | Ramp   | XSlope (%)            | 0.9   |
|                                         | N/A                    | Flare Type LT         | N/A   | N/A  | Flare  | Type RT               | N/A   |
|                                         | N/A                    | Flare Slope LT (%)    | N/A   | N/A  | Flare  | Slope RT (%)          | N/A   |
|                                         | N/A                    | Flare Traversable LT? | N/A   | N/A  | Flare  | Traversable RT?       | N/A   |
|                                         | N/A                    | Landing Length (in)   | N/A   | N/A  | DWS    | Provided?             | N/A   |
|                                         | N/A                    | Landing Width (in)    | N/A   | N/A  | DWS    | Contrast?             | N/A   |
|                                         | N/A                    | Landing Slope (%)     | N/A   | N/A  | DWS    | Length (in)           | N/A   |
|                                         | N/A                    | Landing X Slope (%)   | N/A   | N/A  | DWS    | Full Width?           | N/A   |
|                                         | N/A                    | Landing Curb? (Y/N)   | N/A   | N/A  | DWS    | Offset (in)           | N/A   |
|                                         | N/A                    | Shared Landing?       | N/A   |      |        |                       |       |
|                                         | N/A                    | Gutter Ponding?       | N/A   | N/A  | Gutte  | r Slope (%)           | N/A   |
|                                         | N/A                    | Gutter Lip Ht (in)    | N/A   | N/A  | Gutte  | r X Slope (%)         | N/A   |
|                                         | N/A                    | Painted X Walk1?      | No    | N/A  | Painte | ed X Walk2?           | No    |
|                                         |                        | X Walk 1 Direction    | To SW |      | X Wal  | k 2 Direction         | To SE |
|                                         | N/A                    | X Walk 1 Width (in)   | N/A   | N/A  | X Wal  | k 2 Width (in)        | N/A   |
|                                         |                        | X Walk 1 Slope (%)    | 2.9   |      | X Wal  | k 2 Slope (%)         | 1.3   |
|                                         |                        | X Walk 1 X Slope (%)  | 0.4   |      | X Wal  | k 2 X Slope (%)       | 2.6   |
|                                         | N/A                    | Ramp inside XWalk1?   | N/A   | N/A  | Ramp   | inside XWalk2?        | N/A   |
|                                         |                        | Road Slope (%)        | 2.7   | N/A  | Clear  | Space?                | N/A   |
|                                         |                        | Road X Slope (%)      | 0.1   | N/A  | Clear  | Space to XWalk (in)   | N/A   |
|                                         | N/A                    | Any Obstructions?     | N/A   | N/A  | Storm  | Grate/Utility Hazard? | N/A   |
|                                         |                        | Obstruction Type      |       |      | Storm  | Grate/Utility Type    |       |
|                                         |                        |                       | N/A   |      |        |                       | N/A   |
|                                         |                        |                       |       | Yes  | Surfac | ce Condition? (G/P)   | Good  |
|                                         | and the second         |                       |       |      |        |                       |       |