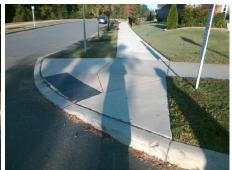

## **Access Compliance Report Public Rights-of-Way** (Curb Ramps)

Intersection ID: 52440 Main Street: WOODWARD AV Cross Street: DOUBLE OAKS RD Location: N ADA ID: 43411306DA12 Ramp Type: PerpDiag Initial Pass/Fail: Fail **Overall Compliance: No Severity Score:** 12.5

**Codes/Mitigation Info/Possible Solution** 

**WOODWARD AV** Street 1 Name Stop Condition-Street 2 StopSign Street 2 Name **DOUBLE OAKS RD** Stop Condition-Street 1 None

Possible Solutions: Remove & Replace Curb Ramp With **Two New Directional Ramps or** Equivalent. Surveyor Notes: N/A PROW/ADA: Not Found, R304.2.2

Total Cost: 3200.00

| Field Measurements/Component Compliance |                        |                       |       |      |        |                       |       |
|-----------------------------------------|------------------------|-----------------------|-------|------|--------|-----------------------|-------|
|                                         | Compliance Description |                       | Data  | Comp | liance | Description           | Data  |
|                                         | N/A                    | Ramp Length (in)      | 51.5  | No   | Ramp   | Slope (%)             | 9.0   |
|                                         | Yes                    | Ramp Width (in)       | 71.0  | Yes  | Ramp   | XSlope (%)            | 0.9   |
|                                         | N/A                    | Flare Type LT         | N/A   | N/A  | Flare  | Type RT               | N/A   |
|                                         | N/A                    | Flare Slope LT (%)    | N/A   | N/A  | Flare  | Slope RT (%)          | N/A   |
|                                         | N/A                    | Flare Traversable LT? | N/A   | N/A  | Flare  | Traversable RT?       | N/A   |
|                                         | N/A                    | Landing Length (in)   | N/A   | N/A  | DWS    | Provided?             | N/A   |
|                                         | N/A                    | Landing Width (in)    | N/A   | N/A  | DWS    | Contrast?             | N/A   |
|                                         | N/A                    | Landing Slope (%)     | N/A   | N/A  | DWS    | Length (in)           | N/A   |
|                                         | N/A                    | Landing X Slope (%)   | N/A   | N/A  | DWS    | Full Width?           | N/A   |
|                                         | N/A                    | Landing Curb? (Y/N)   | N/A   | N/A  | DWS    | Offset (in)           | N/A   |
|                                         | N/A                    | Shared Landing?       | N/A   |      |        |                       |       |
|                                         | N/A                    | Gutter Ponding?       | N/A   | N/A  | Gutte  | r Slope (%)           | N/A   |
|                                         | N/A                    | Gutter Lip Ht (in)    | N/A   | N/A  | Gutte  | r X Slope (%)         | N/A   |
|                                         | N/A                    | Painted X Walk1?      | No    | N/A  | Painte | ed X Walk2?           | No    |
|                                         |                        | X Walk 1 Direction    | To SW |      | X Wal  | k 2 Direction         | To SE |
|                                         | N/A                    | X Walk 1 Width (in)   | N/A   | N/A  | X Wal  | k 2 Width (in)        | N/A   |
|                                         |                        | X Walk 1 Slope (%)    | 2.9   |      | X Wal  | k 2 Slope (%)         | 1.3   |
|                                         |                        | X Walk 1 X Slope (%)  | 0.4   |      | X Wal  | k 2 X Slope (%)       | 2.6   |
|                                         | N/A                    | Ramp inside XWalk1?   | N/A   | N/A  | Ramp   | inside XWalk2?        | N/A   |
|                                         |                        | Road Slope (%)        | 2.7   | N/A  | Clear  | Space?                | N/A   |
|                                         |                        | Road X Slope (%)      | 0.1   | N/A  | Clear  | Space to XWalk (in)   | N/A   |
|                                         | N/A                    | Any Obstructions?     | N/A   | N/A  | Storm  | Grate/Utility Hazard? | N/A   |
|                                         |                        | Obstruction Type      |       |      | Storm  | Grate/Utility Type    |       |
|                                         |                        |                       | N/A   |      |        |                       | N/A   |
|                                         |                        |                       |       | Yes  | Surfac | ce Condition? (G/P)   | Good  |
|                                         | and the second         |                       |       |      |        |                       |       |