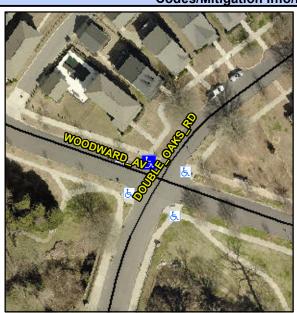

## **Access Compliance Report Public Rights-of-Way** (Curb Ramps)

Intersection ID: 52440 Main Street: WOODWARD AV Cross Street: DOUBLE OAKS RD Location: N ADA ID: 43411306DA12 Ramp Type: PerpDiag Initial Pass/Fail: Fail **Overall Compliance: No Severity Score:** 12.5

**Codes/Mitigation Info/Possible Solution** 

**WOODWARD AV** Street 1 Name Stop Condition-Street 2 StopSign Street 2 Name **DOUBLE OAKS RD** Stop Condition-Street 1 None

Possible Solutions: Remove & Replace Curb Ramp With **Two New Directional Ramps or** Equivalent. Surveyor Notes: N/A PROW/ADA: Not Found, R304.2.2