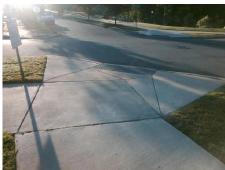

## **Access Compliance Report Public Rights-of-Way** (Curb Ramps)

Intersection ID: 52440 Main Street: WOODWARD AV Cross Street: DOUBLE OAKS RD Location: N ADA ID: 43411306DA12 Ramp Type: PerpDiag Initial Pass/Fail: Fail **Overall Compliance: No Severity Score:** 12.5

**Codes/Mitigation Info/Possible Solution** 

**WOODWARD AV** Street 1 Name Stop Condition-Street 2 StopSign Street 2 Name **DOUBLE OAKS RD** Stop Condition-Street 1 None

Possible Solutions: Remove & Replace Curb Ramp With **Two New Directional Ramps or** Equivalent. Surveyor Notes: N/A PROW/ADA: Not Found, R304.2.2

Total Cost: 3200.00

| Field Measurements/Component Compliance |                        |                       |       |      |        |                       |       |
|-----------------------------------------|------------------------|-----------------------|-------|------|--------|-----------------------|-------|
|                                         | Compliance Description |                       | Data  | Comp | liance | Description           | Data  |
|                                         | N/A                    | Ramp Length (in)      | 51.5  | No   | Ramp   | Slope (%)             | 9.0   |
|                                         | Yes                    | Ramp Width (in)       | 71.0  | Yes  | Ramp   | XSlope (%)            | 0.9   |
|                                         | N/A                    | Flare Type LT         | N/A   | N/A  | Flare  | Type RT               | N/A   |
|                                         | N/A                    | Flare Slope LT (%)    | N/A   | N/A  | Flare  | Slope RT (%)          | N/A   |
|                                         | N/A                    | Flare Traversable LT? | N/A   | N/A  | Flare  | Traversable RT?       | N/A   |
|                                         | N/A                    | Landing Length (in)   | N/A   | N/A  | DWS    | Provided?             | N/A   |
|                                         | N/A                    | Landing Width (in)    | N/A   | N/A  | DWS    | Contrast?             | N/A   |
|                                         | N/A                    | Landing Slope (%)     | N/A   | N/A  | DWS    | Length (in)           | N/A   |
|                                         | N/A                    | Landing X Slope (%)   | N/A   | N/A  | DWS    | Full Width?           | N/A   |
|                                         | N/A                    | Landing Curb? (Y/N)   | N/A   | N/A  | DWS    | Offset (in)           | N/A   |
|                                         | N/A                    | Shared Landing?       | N/A   |      |        |                       |       |
|                                         | N/A                    | Gutter Ponding?       | N/A   | N/A  | Gutte  | r Slope (%)           | N/A   |
|                                         | N/A                    | Gutter Lip Ht (in)    | N/A   | N/A  | Gutte  | r X Slope (%)         | N/A   |
|                                         | N/A                    | Painted X Walk1?      | No    | N/A  | Painte | ed X Walk2?           | No    |
|                                         |                        | X Walk 1 Direction    | To SW |      | X Wal  | k 2 Direction         | To SE |
|                                         | N/A                    | X Walk 1 Width (in)   | N/A   | N/A  | X Wal  | k 2 Width (in)        | N/A   |
|                                         |                        | X Walk 1 Slope (%)    | 2.9   |      | X Wal  | k 2 Slope (%)         | 1.3   |
|                                         |                        | X Walk 1 X Slope (%)  | 0.4   |      | X Wal  | k 2 X Slope (%)       | 2.6   |
|                                         | N/A                    | Ramp inside XWalk1?   | N/A   | N/A  | Ramp   | inside XWalk2?        | N/A   |
|                                         |                        | Road Slope (%)        | 2.7   | N/A  | Clear  | Space?                | N/A   |
|                                         |                        | Road X Slope (%)      | 0.1   | N/A  | Clear  | Space to XWalk (in)   | N/A   |
|                                         | N/A                    | Any Obstructions?     | N/A   | N/A  | Storm  | Grate/Utility Hazard? | N/A   |
|                                         |                        | Obstruction Type      |       |      | Storm  | Grate/Utility Type    |       |
|                                         |                        |                       | N/A   |      |        |                       | N/A   |
|                                         |                        |                       |       | Yes  | Surfac | ce Condition? (G/P)   | Good  |
|                                         | and the second         |                       |       |      |        |                       |       |