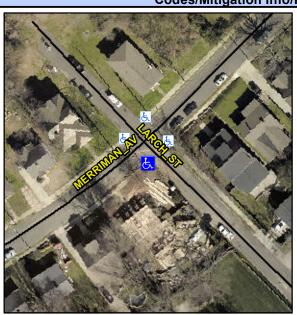

## Access Compliance Report Public Rights-of-Way (Curb Ramps)

Intersection ID: 13061 Main Street: LARCH\_ST Cross Street: MERRIMAN\_AV Location: S

ADA ID: 4346B4A8FB5A Ramp Type: PerpDiag Initial Pass/Fail: Fail Overall Compliance: No Severity Score: 33.75

## Field Measurements/Component Compliance

Street 1 Name
LARCH ST
Stop Condition-Street 2
StopSign
Street 2 Name
MERRIMAN AV
Stop Condition-Street 1
None

Possible Solutions:

Remove & Replace Curb Ramp With Two New Directional Ramps or Equivalent.