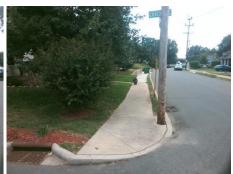

## Field Measurements/Component Compliance

Street 1 Name
LARCH ST
Stop Condition-Street 2
StopSign
Street 2 Name
MERRIMAN AV
Stop Condition-Street 1
None

Possible Solutions:

Remove & Replace Curb Ramp With Two New Directional Ramps or Equivalent.

Surveyor Notes:

N/A

PROW/ADA:

Not Found, R304.5.1, R304.2.2, R304.5.3

Total Cost: \$ 3200.00

| Field Measurements/Component Compliance |                       |       |      |                            |              |
|-----------------------------------------|-----------------------|-------|------|----------------------------|--------------|
| Comp                                    | liance Description    | Data  | Comp | liance Description         | Data         |
| N/A                                     | Ramp Length (in)      | 62.0  | No   | Ramp Slope (%)             | 9.7          |
| No                                      | Ramp Width (in)       | 45.0  | No   | Ramp XSlope (%)            | 5.2          |
| N/A                                     | Flare Type LT         | N/A   | N/A  | Flare Type RT              | N/A          |
| N/A                                     | Flare Slope LT (%)    | N/A   | N/A  | Flare Slope RT (%)         | N/A          |
| N/A                                     | Flare Traversable LT? | N/A   | N/A  | Flare Traversable RT?      | N/A          |
| N/A                                     | Landing Length (in)   | N/A   | N/A  | DWS Provided?              | N/A          |
| N/A                                     | Landing Width (in)    | N/A   | N/A  | DWS Contrast?              | N/A          |
| N/A                                     | Landing Slope (%)     | N/A   | N/A  | DWS Length (in)            | N/A          |
| N/A                                     | Landing X Slope (%)   | N/A   | N/A  | DWS Full Width?            | N/A          |
| N/A                                     | Landing Curb? (Y/N)   | N/A   | N/A  | DWS Offset (in)            | N/A          |
| N/A                                     | Shared Landing?       | N/A   |      |                            |              |
| N/A                                     | Gutter Ponding?       | N/A   | N/A  | Gutter Slope (%)           | N/A          |
| N/A                                     | Gutter Lip Ht (in)    | N/A   | N/A  | Gutter X Slope (%)         | N/A          |
| N/A                                     | Painted X Walk1?      | No    | N/A  | Painted X Walk2?           | No           |
|                                         | X Walk 1 Direction    | To NE |      | X Walk 2 Direction         | To NW        |
| N/A                                     | X Walk 1 Width (in)   | N/A   | N/A  | X Walk 2 Width (in)        | N/A          |
|                                         | X Walk 1 Slope (%)    | 3.0   |      | X Walk 2 Slope (%)         | 3.3          |
|                                         | X Walk 1 X Slope (%)  | 3.2   |      | X Walk 2 X Slope (%)       | 2.4          |
| N/A                                     | Ramp inside XWalk1?   | N/A   | N/A  | Ramp inside XWalk2?        | N/A          |
|                                         | Road Slope (%)        | 0.8   | N/A  | Clear Space?               | N/A          |
|                                         | Road X Slope (%)      | 3.1   | N/A  | Clear Space to XWalk (in)  | N/A          |
| N/A                                     | Any Obstructions?     | N/A   | N/A  | Storm Grate/Utility Hazard | ? <b>N/A</b> |
|                                         | Obstruction Type      |       |      | Storm Grate/Utility Type   |              |
|                                         |                       | N/A   |      |                            | N/A          |
|                                         |                       |       | Yes  | Surface Condition? (G/P)   | Good         |
|                                         |                       |       |      |                            |              |