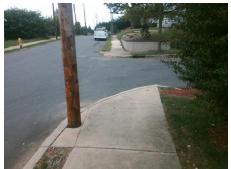

## Field Measurements/Component Compliance

Street 1 Name
LARCH ST
Stop Condition-Street 2
StopSign
Street 2 Name
MERRIMAN AV
Stop Condition-Street 1
None

Possible Solutions:

Remove & Replace Curb Ramp With Two New Directional Ramps or Equivalent.

Surveyor Notes:

N/A

PROW/ADA:

Not Found, R304.5.1, R304.2.2, R304.5.3

Total Cost: \$ 3200.00

| Field Measurements/Component Compliance |                       |       |      |                            |              |
|-----------------------------------------|-----------------------|-------|------|----------------------------|--------------|
| Comp                                    | liance Description    | Data  | Comp | liance Description         | Data         |
| N/A                                     | Ramp Length (in)      | 62.0  | No   | Ramp Slope (%)             | 9.7          |
| No                                      | Ramp Width (in)       | 45.0  | No   | Ramp XSlope (%)            | 5.2          |
| N/A                                     | Flare Type LT         | N/A   | N/A  | Flare Type RT              | N/A          |
| N/A                                     | Flare Slope LT (%)    | N/A   | N/A  | Flare Slope RT (%)         | N/A          |
| N/A                                     | Flare Traversable LT? | N/A   | N/A  | Flare Traversable RT?      | N/A          |
| N/A                                     | Landing Length (in)   | N/A   | N/A  | DWS Provided?              | N/A          |
| N/A                                     | Landing Width (in)    | N/A   | N/A  | DWS Contrast?              | N/A          |
| N/A                                     | Landing Slope (%)     | N/A   | N/A  | DWS Length (in)            | N/A          |
| N/A                                     | Landing X Slope (%)   | N/A   | N/A  | DWS Full Width?            | N/A          |
| N/A                                     | Landing Curb? (Y/N)   | N/A   | N/A  | DWS Offset (in)            | N/A          |
| N/A                                     | Shared Landing?       | N/A   |      |                            |              |
| N/A                                     | Gutter Ponding?       | N/A   | N/A  | Gutter Slope (%)           | N/A          |
| N/A                                     | Gutter Lip Ht (in)    | N/A   | N/A  | Gutter X Slope (%)         | N/A          |
| N/A                                     | Painted X Walk1?      | No    | N/A  | Painted X Walk2?           | No           |
|                                         | X Walk 1 Direction    | To NE |      | X Walk 2 Direction         | To NW        |
| N/A                                     | X Walk 1 Width (in)   | N/A   | N/A  | X Walk 2 Width (in)        | N/A          |
|                                         | X Walk 1 Slope (%)    | 3.0   |      | X Walk 2 Slope (%)         | 3.3          |
|                                         | X Walk 1 X Slope (%)  | 3.2   |      | X Walk 2 X Slope (%)       | 2.4          |
| N/A                                     | Ramp inside XWalk1?   | N/A   | N/A  | Ramp inside XWalk2?        | N/A          |
|                                         | Road Slope (%)        | 0.8   | N/A  | Clear Space?               | N/A          |
|                                         | Road X Slope (%)      | 3.1   | N/A  | Clear Space to XWalk (in)  | N/A          |
| N/A                                     | Any Obstructions?     | N/A   | N/A  | Storm Grate/Utility Hazard | ? <b>N/A</b> |
|                                         | Obstruction Type      |       |      | Storm Grate/Utility Type   |              |
|                                         |                       | N/A   |      |                            | N/A          |
|                                         |                       |       | Yes  | Surface Condition? (G/P)   | Good         |
|                                         |                       |       |      |                            |              |