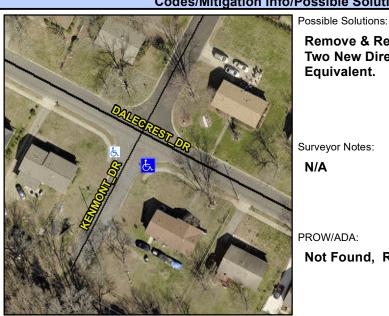

## **Access Compliance Report Public Rights-of-Way** (Curb Ramps)

Intersection ID: 7128 Main Street: DALECREST DR **Cross Street: KENMONT DR** Location: ADA ID: 434CEDA386F0 Ramp Type: BlendTrans1 Initial Pass/Fail: Fail **Overall Compliance: No** Severity Score: 18.75

## Field Measurements/Component Compliance

**KENMONT** Street 1 Name Stop Condition-Street 1 StopSi Street 2 Name Stop Condition-Street 2

**Remove & Replace Curb Ramp With Two New Directional Ramps or** Equivalent.