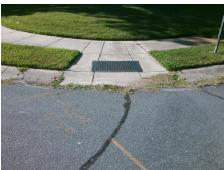

## Field Measurements/Component Compliance

**KENMONT** Street 1 Name Stop Condition-Street 1 StopSi Street 2 Name Stop Condition-Street 2

**Remove & Replace Curb Ramp With Two New Directional Ramps or** Equivalent.

3200.00

| Compliance Description Data |                       |       | liance Description | Data                        |      |
|-----------------------------|-----------------------|-------|--------------------|-----------------------------|------|
| N/A                         | Ramp Length (in)      | 47.5  | Yes                | BlendTrans Slope (%)        | 4.7  |
| No                          | Ramp Width (in)       | 34.5  | No                 | BlendTrans XSlope (%)       | 2.6  |
| N/A                         | Flare Type LT         | N/A   | N/A                | Flare Type RT               | N/A  |
| N/A                         | Flare Slope LT (%)    | N/A   | N/A                | Flare Slope RT (%)          | N/A  |
| N/A                         | Flare Traversable LT? | N/A   | N/A                | Flare Traversable RT?       | N/A  |
| N/A                         | Landing Length (in)   | N/A   | N/A                | DWS Provided?               | N/A  |
| N/A                         | Landing Width (in)    | N/A   | N/A                | DWS Contrast?               | N/A  |
| N/A                         | Landing Slope (%)     | N/A   | N/A                | DWS Length (in)             | N/A  |
| N/A                         | Landing X Slope (%)   | N/A   | N/A                | DWS Full Width?             | N/A  |
| N/A                         | Landing Curb? (Y/N)   | N/A   | N/A                | DWS Offset (in)             | N/A  |
| N/A                         | Shared Landing?       | N/A   |                    |                             |      |
| N/A                         | Gutter Ponding?       | N/A   | N/A                | Gutter Slope (%)            | N/A  |
| N/A                         | Gutter Lip Ht (in)    | N/A   | N/A                | Gutter X Slope (%)          | N/A  |
| N/A                         | Painted X Walk1?      | No    | N/A                | Painted X Walk2?            | N/A  |
|                             | X Walk 1 Direction    | To NW |                    | X Walk 2 Direction          | N/A  |
|                             | X Walk 1 Width (in)   | N/A   |                    | X Walk 2 Width (in)         | N/A  |
|                             | X Walk 1 Slope (%)    | 1.4   |                    | X Walk 2 Slope (%)          | N/A  |
|                             | X Walk 1 X Slope (%)  | 3.3   |                    | X Walk 2 X Slope (%)        | N/A  |
| N/A                         | Ramp inside XWalk1?   | N/A   | N/A                | Ramp inside XWalk2?         | N/A  |
|                             | Road Slope (%)        | 3.3   |                    | Clear Space?                | N/A  |
|                             | Road X Slope (%)      | 1.4   | N/A                | Clear Space to XWalk (in)   | N/A  |
| N/A                         | Any Obstructions?     | N/A   | N/A                | Storm Grate/Utility Hazard? | N/A  |
|                             | Obstruction Type      |       |                    | Storm Grate/Utility Type    |      |
|                             |                       | N/A   |                    |                             | N/A  |
|                             |                       |       | Yes                | Surface Condition? (G/P)    | Good |
|                             |                       |       | No                 | Curb Slope (%)              | 17.2 |