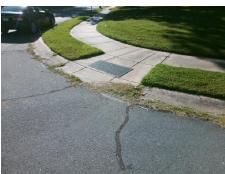

## Field Measurements/Component Compliance

**KENMONT** Street 1 Name Stop Condition-Street 1 StopSi Street 2 Name Stop Condition-Street 2

**Remove & Replace Curb Ramp With Two New Directional Ramps or** Equivalent.

3200.00

| Compliance Description Data |                       |       | liance Description | Data                        |      |
|-----------------------------|-----------------------|-------|--------------------|-----------------------------|------|
| N/A                         | Ramp Length (in)      | 47.5  | Yes                | BlendTrans Slope (%)        | 4.7  |
| No                          | Ramp Width (in)       | 34.5  | No                 | BlendTrans XSlope (%)       | 2.6  |
| N/A                         | Flare Type LT         | N/A   | N/A                | Flare Type RT               | N/A  |
| N/A                         | Flare Slope LT (%)    | N/A   | N/A                | Flare Slope RT (%)          | N/A  |
| N/A                         | Flare Traversable LT? | N/A   | N/A                | Flare Traversable RT?       | N/A  |
| N/A                         | Landing Length (in)   | N/A   | N/A                | DWS Provided?               | N/A  |
| N/A                         | Landing Width (in)    | N/A   | N/A                | DWS Contrast?               | N/A  |
| N/A                         | Landing Slope (%)     | N/A   | N/A                | DWS Length (in)             | N/A  |
| N/A                         | Landing X Slope (%)   | N/A   | N/A                | DWS Full Width?             | N/A  |
| N/A                         | Landing Curb? (Y/N)   | N/A   | N/A                | DWS Offset (in)             | N/A  |
| N/A                         | Shared Landing?       | N/A   |                    |                             |      |
| N/A                         | Gutter Ponding?       | N/A   | N/A                | Gutter Slope (%)            | N/A  |
| N/A                         | Gutter Lip Ht (in)    | N/A   | N/A                | Gutter X Slope (%)          | N/A  |
| N/A                         | Painted X Walk1?      | No    | N/A                | Painted X Walk2?            | N/A  |
|                             | X Walk 1 Direction    | To NW |                    | X Walk 2 Direction          | N/A  |
|                             | X Walk 1 Width (in)   | N/A   |                    | X Walk 2 Width (in)         | N/A  |
|                             | X Walk 1 Slope (%)    | 1.4   |                    | X Walk 2 Slope (%)          | N/A  |
|                             | X Walk 1 X Slope (%)  | 3.3   |                    | X Walk 2 X Slope (%)        | N/A  |
| N/A                         | Ramp inside XWalk1?   | N/A   | N/A                | Ramp inside XWalk2?         | N/A  |
|                             | Road Slope (%)        | 3.3   |                    | Clear Space?                | N/A  |
|                             | Road X Slope (%)      | 1.4   | N/A                | Clear Space to XWalk (in)   | N/A  |
| N/A                         | Any Obstructions?     | N/A   | N/A                | Storm Grate/Utility Hazard? | N/A  |
|                             | Obstruction Type      |       |                    | Storm Grate/Utility Type    |      |
|                             |                       | N/A   |                    |                             | N/A  |
|                             |                       |       | Yes                | Surface Condition? (G/P)    | Good |
|                             |                       |       | No                 | Curb Slope (%)              | 17.2 |