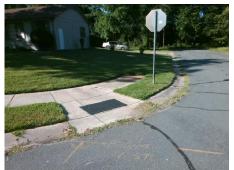

## Field Measurements/Component Compliance

**KENMONT** Street 1 Name Stop Condition-Street 1 StopSi Street 2 Name Stop Condition-Street 2

**Remove & Replace Curb Ramp With Two New Directional Ramps or** Equivalent.

3200.00

| Compliance Description Data |                       |       | liance Description | Data                        |      |
|-----------------------------|-----------------------|-------|--------------------|-----------------------------|------|
| N/A                         | Ramp Length (in)      | 47.5  | Yes                | BlendTrans Slope (%)        | 4.7  |
| No                          | Ramp Width (in)       | 34.5  | No                 | BlendTrans XSlope (%)       | 2.6  |
| N/A                         | Flare Type LT         | N/A   | N/A                | Flare Type RT               | N/A  |
| N/A                         | Flare Slope LT (%)    | N/A   | N/A                | Flare Slope RT (%)          | N/A  |
| N/A                         | Flare Traversable LT? | N/A   | N/A                | Flare Traversable RT?       | N/A  |
| N/A                         | Landing Length (in)   | N/A   | N/A                | DWS Provided?               | N/A  |
| N/A                         | Landing Width (in)    | N/A   | N/A                | DWS Contrast?               | N/A  |
| N/A                         | Landing Slope (%)     | N/A   | N/A                | DWS Length (in)             | N/A  |
| N/A                         | Landing X Slope (%)   | N/A   | N/A                | DWS Full Width?             | N/A  |
| N/A                         | Landing Curb? (Y/N)   | N/A   | N/A                | DWS Offset (in)             | N/A  |
| N/A                         | Shared Landing?       | N/A   |                    |                             |      |
| N/A                         | Gutter Ponding?       | N/A   | N/A                | Gutter Slope (%)            | N/A  |
| N/A                         | Gutter Lip Ht (in)    | N/A   | N/A                | Gutter X Slope (%)          | N/A  |
| N/A                         | Painted X Walk1?      | No    | N/A                | Painted X Walk2?            | N/A  |
|                             | X Walk 1 Direction    | To NW |                    | X Walk 2 Direction          | N/A  |
|                             | X Walk 1 Width (in)   | N/A   |                    | X Walk 2 Width (in)         | N/A  |
|                             | X Walk 1 Slope (%)    | 1.4   |                    | X Walk 2 Slope (%)          | N/A  |
|                             | X Walk 1 X Slope (%)  | 3.3   |                    | X Walk 2 X Slope (%)        | N/A  |
| N/A                         | Ramp inside XWalk1?   | N/A   | N/A                | Ramp inside XWalk2?         | N/A  |
|                             | Road Slope (%)        | 3.3   |                    | Clear Space?                | N/A  |
|                             | Road X Slope (%)      | 1.4   | N/A                | Clear Space to XWalk (in)   | N/A  |
| N/A                         | Any Obstructions?     | N/A   | N/A                | Storm Grate/Utility Hazard? | N/A  |
|                             | Obstruction Type      |       |                    | Storm Grate/Utility Type    |      |
|                             |                       | N/A   |                    |                             | N/A  |
|                             |                       |       | Yes                | Surface Condition? (G/P)    | Good |
|                             |                       |       | No                 | Curb Slope (%)              | 17.2 |