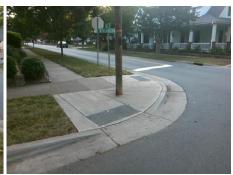

## Field Measurements/Component Compliance

Street 1 Name E WORTHINGTON AV
Stop Condition-Street 2 StopSign
Street 2 Name N/A
Stop Condition-Street 1 N/A

Possible Solutions:

Remove & Replace Entire Ramp.

Surveyor Notes:

N/A

PROW/ADA:

R304.5.3

Total Cost: \$ 1850.00

| Compliance Description Data Compliance Description Data |                        |       |     |                             |      |
|---------------------------------------------------------|------------------------|-------|-----|-----------------------------|------|
|                                                         | Compliance Description |       |     | liance Description          | Data |
| N/A                                                     | Ramp Length (in)       | 101.0 | Yes | Ramp Slope (%)              | 5.1  |
| Yes                                                     | Ramp Width (in)        | 48.0  | No  | Ramp XSlope (%)             | 2.5  |
| N/A                                                     | Flare Type LT          | N/A   | N/A | Flare Type RT               | N/A  |
| N/A                                                     | Flare Slope LT (%)     | N/A   | N/A | Flare Slope RT (%)          | N/A  |
| N/A                                                     | Flare Traversable LT?  | N/A   | N/A | Flare Traversable RT?       | N/A  |
| N/A                                                     | Landing Length (in)    | N/A   | N/A | DWS Provided?               | N/A  |
| N/A                                                     | Landing Width (in)     | N/A   | N/A | DWS Contrast?               | N/A  |
| N/A                                                     | Landing Slope (%)      | N/A   | N/A | DWS Length (in)             | N/A  |
| N/A                                                     | Landing X Slope (%)    | N/A   | N/A | DWS Full Width?             | N/A  |
| N/A                                                     | Landing Curb? (Y/N)    | N/A   | N/A | DWS Offset (in)             | N/A  |
| N/A                                                     | Shared Landing?        | N/A   |     |                             |      |
| N/A                                                     | Gutter Ponding?        | N/A   | N/A | Gutter Slope (%)            | N/A  |
| N/A                                                     | Gutter Lip Ht (in)     | N/A   | N/A | Gutter X Slope (%)          | N/A  |
| N/A                                                     | Painted X Walk1?       | No    | N/A | Painted X Walk2?            | N/A  |
|                                                         | X Walk 1 Direction     | To SW |     | X Walk 2 Direction          | N/A  |
| N/A                                                     | X Walk 1 Width (in)    | N/A   | N/A | X Walk 2 Width (in)         | N/A  |
|                                                         | X Walk 1 Slope (%)     | 3.3   |     | X Walk 2 Slope (%)          | N/A  |
|                                                         | X Walk 1 X Slope (%)   | 0.9   |     | X Walk 2 X Slope (%)        | N/A  |
| N/A                                                     | Ramp inside XWalk1?    | N/A   | N/A | Ramp inside XWalk2?         | N/A  |
|                                                         | Road Slope (%)         | N/A   | N/A | Clear Space?                | N/A  |
|                                                         | Road X Slope (%)       | N/A   | N/A | Clear Space to XWalk (in)   | N/A  |
| N/A                                                     | Any Obstructions?      | N/A   | N/A | Storm Grate/Utility Hazard? | N/A  |
|                                                         | Obstruction Type       |       |     | Storm Grate/Utility Type    |      |
|                                                         |                        | N/A   |     |                             | N/A  |
|                                                         |                        |       | Yes | Surface Condition? (G/P)    | Good |