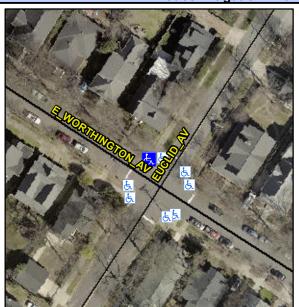

## Access Compliance Report Public Rights-of-Way (Curb Ramps)

Intersection ID: 14378 Main Street: WORTHINGTON\_AV Cross Street: EUCLID\_AV Location: N

ADA ID: 434DD467D639 Ramp Type: Perp Initial Pass/Fail: Fail Overall Compliance: No Severity Score: 1.25

## Field Measurements/Component Compliance

Street 1 Name E WORTHINGTON AV
Stop Condition-Street 2 StopSign
Street 2 Name N/A
Stop Condition-Street 1 N/A

Possible Solutions:

Remove & Replace Entire Ramp.

Surveyor Notes: