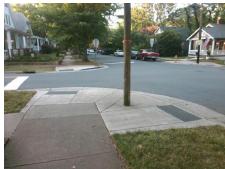

## Field Measurements/Component Compliance

Street 1 Name E WORTHINGTON AV
Stop Condition-Street 2 StopSign
Street 2 Name N/A
Stop Condition-Street 1 N/A

Possible Solutions:

Remove & Replace Entire Ramp.

Surveyor Notes:

N/A

PROW/ADA:

R304.5.3

Total Cost: \$ 1850.00

| Compliance Description Data Compliance Description Data |                        |       |     |                             |      |
|---------------------------------------------------------|------------------------|-------|-----|-----------------------------|------|
|                                                         | Compliance Description |       |     | liance Description          | Data |
| N/A                                                     | Ramp Length (in)       | 101.0 | Yes | Ramp Slope (%)              | 5.1  |
| Yes                                                     | Ramp Width (in)        | 48.0  | No  | Ramp XSlope (%)             | 2.5  |
| N/A                                                     | Flare Type LT          | N/A   | N/A | Flare Type RT               | N/A  |
| N/A                                                     | Flare Slope LT (%)     | N/A   | N/A | Flare Slope RT (%)          | N/A  |
| N/A                                                     | Flare Traversable LT?  | N/A   | N/A | Flare Traversable RT?       | N/A  |
| N/A                                                     | Landing Length (in)    | N/A   | N/A | DWS Provided?               | N/A  |
| N/A                                                     | Landing Width (in)     | N/A   | N/A | DWS Contrast?               | N/A  |
| N/A                                                     | Landing Slope (%)      | N/A   | N/A | DWS Length (in)             | N/A  |
| N/A                                                     | Landing X Slope (%)    | N/A   | N/A | DWS Full Width?             | N/A  |
| N/A                                                     | Landing Curb? (Y/N)    | N/A   | N/A | DWS Offset (in)             | N/A  |
| N/A                                                     | Shared Landing?        | N/A   |     |                             |      |
| N/A                                                     | Gutter Ponding?        | N/A   | N/A | Gutter Slope (%)            | N/A  |
| N/A                                                     | Gutter Lip Ht (in)     | N/A   | N/A | Gutter X Slope (%)          | N/A  |
| N/A                                                     | Painted X Walk1?       | No    | N/A | Painted X Walk2?            | N/A  |
|                                                         | X Walk 1 Direction     | To SW |     | X Walk 2 Direction          | N/A  |
| N/A                                                     | X Walk 1 Width (in)    | N/A   | N/A | X Walk 2 Width (in)         | N/A  |
|                                                         | X Walk 1 Slope (%)     | 3.3   |     | X Walk 2 Slope (%)          | N/A  |
|                                                         | X Walk 1 X Slope (%)   | 0.9   |     | X Walk 2 X Slope (%)        | N/A  |
| N/A                                                     | Ramp inside XWalk1?    | N/A   | N/A | Ramp inside XWalk2?         | N/A  |
|                                                         | Road Slope (%)         | N/A   | N/A | Clear Space?                | N/A  |
|                                                         | Road X Slope (%)       | N/A   | N/A | Clear Space to XWalk (in)   | N/A  |
| N/A                                                     | Any Obstructions?      | N/A   | N/A | Storm Grate/Utility Hazard? | N/A  |
|                                                         | Obstruction Type       |       |     | Storm Grate/Utility Type    |      |
|                                                         |                        | N/A   |     |                             | N/A  |
|                                                         |                        |       | Yes | Surface Condition? (G/P)    | Good |