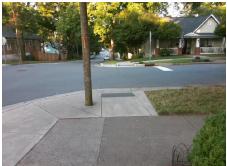

## Field Measurements/Component Compliance

Street 1 Name E WORTHINGTON AV
Stop Condition-Street 2 StopSign
Street 2 Name N/A
Stop Condition-Street 1 N/A

Possible Solutions:

Remove & Replace Entire Ramp.

Surveyor Notes:

N/A

PROW/ADA:

R304.5.3

Total Cost: \$ 1850.00

| Compliance Description Data Compliance Description Data |                        |       |     |                             |      |
|---------------------------------------------------------|------------------------|-------|-----|-----------------------------|------|
|                                                         | Compliance Description |       |     | liance Description          | Data |
| N/A                                                     | Ramp Length (in)       | 101.0 | Yes | Ramp Slope (%)              | 5.1  |
| Yes                                                     | Ramp Width (in)        | 48.0  | No  | Ramp XSlope (%)             | 2.5  |
| N/A                                                     | Flare Type LT          | N/A   | N/A | Flare Type RT               | N/A  |
| N/A                                                     | Flare Slope LT (%)     | N/A   | N/A | Flare Slope RT (%)          | N/A  |
| N/A                                                     | Flare Traversable LT?  | N/A   | N/A | Flare Traversable RT?       | N/A  |
| N/A                                                     | Landing Length (in)    | N/A   | N/A | DWS Provided?               | N/A  |
| N/A                                                     | Landing Width (in)     | N/A   | N/A | DWS Contrast?               | N/A  |
| N/A                                                     | Landing Slope (%)      | N/A   | N/A | DWS Length (in)             | N/A  |
| N/A                                                     | Landing X Slope (%)    | N/A   | N/A | DWS Full Width?             | N/A  |
| N/A                                                     | Landing Curb? (Y/N)    | N/A   | N/A | DWS Offset (in)             | N/A  |
| N/A                                                     | Shared Landing?        | N/A   |     |                             |      |
| N/A                                                     | Gutter Ponding?        | N/A   | N/A | Gutter Slope (%)            | N/A  |
| N/A                                                     | Gutter Lip Ht (in)     | N/A   | N/A | Gutter X Slope (%)          | N/A  |
| N/A                                                     | Painted X Walk1?       | No    | N/A | Painted X Walk2?            | N/A  |
|                                                         | X Walk 1 Direction     | To SW |     | X Walk 2 Direction          | N/A  |
| N/A                                                     | X Walk 1 Width (in)    | N/A   | N/A | X Walk 2 Width (in)         | N/A  |
|                                                         | X Walk 1 Slope (%)     | 3.3   |     | X Walk 2 Slope (%)          | N/A  |
|                                                         | X Walk 1 X Slope (%)   | 0.9   |     | X Walk 2 X Slope (%)        | N/A  |
| N/A                                                     | Ramp inside XWalk1?    | N/A   | N/A | Ramp inside XWalk2?         | N/A  |
|                                                         | Road Slope (%)         | N/A   | N/A | Clear Space?                | N/A  |
|                                                         | Road X Slope (%)       | N/A   | N/A | Clear Space to XWalk (in)   | N/A  |
| N/A                                                     | Any Obstructions?      | N/A   | N/A | Storm Grate/Utility Hazard? | N/A  |
|                                                         | Obstruction Type       |       |     | Storm Grate/Utility Type    |      |
|                                                         |                        | N/A   |     |                             | N/A  |
|                                                         |                        |       | Yes | Surface Condition? (G/P)    | Good |