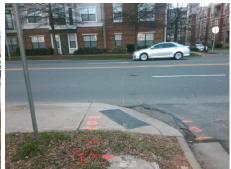

## Field Measurements/Component Compliance

Street 1 Name
Stop Condition-Street 2
Street 2 Name
Stop Condition-Street 1

W CATHERINE ST StopSign S TRYON ST None Possible Solutions:

Remove & Replace Curb Ramp With Two New Directional Ramps or Equivalent.

Surveyor Notes:

N/A

PROW/ADA:

Not Found, R304.2.2, R304.5.3

Total Cost: \$ 3200.00

| Field Measurements/Component Compliance |                       |       |      |                             |       |
|-----------------------------------------|-----------------------|-------|------|-----------------------------|-------|
| Compliance Description D                |                       | Data  | Comp | liance Description          | Data  |
| N/A                                     | Ramp Length (in)      | 58.0  | No   | Ramp Slope (%)              | 17.9  |
| Yes                                     | Ramp Width (in)       | 48.0  | No   | Ramp XSlope (%)             | 5.7   |
| N/A                                     | Flare Type LT         | N/A   | N/A  | Flare Type RT               | N/A   |
| N/A                                     | Flare Slope LT (%)    | N/A   | N/A  | Flare Slope RT (%)          | N/A   |
| N/A                                     | Flare Traversable LT? | N/A   | N/A  | Flare Traversable RT?       | N/A   |
| N/A                                     | Landing Length (in)   | N/A   | N/A  | DWS Provided?               | N/A   |
| N/A                                     | Landing Width (in)    | N/A   | N/A  | DWS Contrast?               | N/A   |
| N/A                                     | Landing Slope (%)     | N/A   | N/A  | DWS Length (in)             | N/A   |
| N/A                                     | Landing X Slope (%)   | N/A   | N/A  | DWS Full Width?             | N/A   |
| N/A                                     | Landing Curb? (Y/N)   | N/A   | N/A  | DWS Offset (in)             | N/A   |
| N/A                                     | Shared Landing?       | N/A   |      |                             |       |
| N/A                                     | Gutter Ponding?       | N/A   | N/A  | Gutter Slope (%)            | N/A   |
| N/A                                     | Gutter Lip Ht (in)    | N/A   | N/A  | Gutter X Slope (%)          | N/A   |
| N/A                                     | Painted X Walk1?      | No    | N/A  | Painted X Walk2?            | No    |
|                                         | X Walk 1 Direction    | To SW |      | X Walk 2 Direction          | To SE |
| N/A                                     | X Walk 1 Width (in)   | N/A   | N/A  | X Walk 2 Width (in)         | N/A   |
|                                         | X Walk 1 Slope (%)    | 2.3   |      | X Walk 2 Slope (%)          | 2.6   |
|                                         | X Walk 1 X Slope (%)  | 2.5   |      | X Walk 2 X Slope (%)        | 1.2   |
| N/A                                     | Ramp inside XWalk1?   | N/A   | N/A  | Ramp inside XWalk2?         | N/A   |
|                                         | Road Slope (%)        | 2.1   | N/A  | Clear Space?                | N/A   |
|                                         | Road X Slope (%)      | 2.4   | N/A  | Clear Space to XWalk (in)   | N/A   |
| N/A                                     | Any Obstructions?     | N/A   | N/A  | Storm Grate/Utility Hazard? | N/A   |
|                                         | Obstruction Type      |       | l    | Storm Grate/Utility Type    |       |
|                                         |                       | N/A   |      |                             | N/A   |
|                                         |                       |       | Yes  | Surface Condition? (G/P)    | Good  |
| . 4                                     |                       |       |      |                             |       |