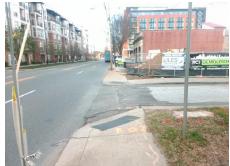

## Field Measurements/Component Compliance

Street 1 Name
Stop Condition-Street 2
Street 2 Name
Stop Condition-Street 1

W CATHERINE ST StopSign S TRYON ST None Possible Solutions:

Remove & Replace Curb Ramp With Two New Directional Ramps or Equivalent.

Surveyor Notes:

N/A

PROW/ADA:

Not Found, R304.2.2, R304.5.3

Total Cost: \$ 3200.00

| Field Measurements/Component Compliance |                       |       |      |                             |       |
|-----------------------------------------|-----------------------|-------|------|-----------------------------|-------|
| Compliance Description D                |                       | Data  | Comp | liance Description          | Data  |
| N/A                                     | Ramp Length (in)      | 58.0  | No   | Ramp Slope (%)              | 17.9  |
| Yes                                     | Ramp Width (in)       | 48.0  | No   | Ramp XSlope (%)             | 5.7   |
| N/A                                     | Flare Type LT         | N/A   | N/A  | Flare Type RT               | N/A   |
| N/A                                     | Flare Slope LT (%)    | N/A   | N/A  | Flare Slope RT (%)          | N/A   |
| N/A                                     | Flare Traversable LT? | N/A   | N/A  | Flare Traversable RT?       | N/A   |
| N/A                                     | Landing Length (in)   | N/A   | N/A  | DWS Provided?               | N/A   |
| N/A                                     | Landing Width (in)    | N/A   | N/A  | DWS Contrast?               | N/A   |
| N/A                                     | Landing Slope (%)     | N/A   | N/A  | DWS Length (in)             | N/A   |
| N/A                                     | Landing X Slope (%)   | N/A   | N/A  | DWS Full Width?             | N/A   |
| N/A                                     | Landing Curb? (Y/N)   | N/A   | N/A  | DWS Offset (in)             | N/A   |
| N/A                                     | Shared Landing?       | N/A   |      |                             |       |
| N/A                                     | Gutter Ponding?       | N/A   | N/A  | Gutter Slope (%)            | N/A   |
| N/A                                     | Gutter Lip Ht (in)    | N/A   | N/A  | Gutter X Slope (%)          | N/A   |
| N/A                                     | Painted X Walk1?      | No    | N/A  | Painted X Walk2?            | No    |
|                                         | X Walk 1 Direction    | To SW |      | X Walk 2 Direction          | To SE |
| N/A                                     | X Walk 1 Width (in)   | N/A   | N/A  | X Walk 2 Width (in)         | N/A   |
|                                         | X Walk 1 Slope (%)    | 2.3   |      | X Walk 2 Slope (%)          | 2.6   |
|                                         | X Walk 1 X Slope (%)  | 2.5   |      | X Walk 2 X Slope (%)        | 1.2   |
| N/A                                     | Ramp inside XWalk1?   | N/A   | N/A  | Ramp inside XWalk2?         | N/A   |
|                                         | Road Slope (%)        | 2.1   | N/A  | Clear Space?                | N/A   |
|                                         | Road X Slope (%)      | 2.4   | N/A  | Clear Space to XWalk (in)   | N/A   |
| N/A                                     | Any Obstructions?     | N/A   | N/A  | Storm Grate/Utility Hazard? | N/A   |
|                                         | Obstruction Type      |       | l    | Storm Grate/Utility Type    |       |
|                                         |                       | N/A   |      |                             | N/A   |
|                                         |                       |       | Yes  | Surface Condition? (G/P)    | Good  |
| . 4                                     |                       |       |      |                             |       |