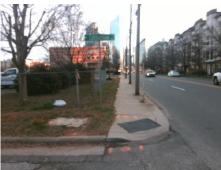

## Field Measurements/Component Compliance

Street 1 Name
Stop Condition-Street 2
Street 2 Name
Stop Condition-Street 1

W CATHERINE ST StopSign S TRYON ST None Possible Solutions:

Remove & Replace Curb Ramp With Two New Directional Ramps or Equivalent.

Surveyor Notes:

N/A

PROW/ADA:

Not Found, R304.2.2, R304.5.3

Total Cost: \$ 3200.00

| Field Measurements/Component Compliance |                       |       |      |                             |       |
|-----------------------------------------|-----------------------|-------|------|-----------------------------|-------|
| Compliance Description D                |                       | Data  | Comp | liance Description          | Data  |
| N/A                                     | Ramp Length (in)      | 58.0  | No   | Ramp Slope (%)              | 17.9  |
| Yes                                     | Ramp Width (in)       | 48.0  | No   | Ramp XSlope (%)             | 5.7   |
| N/A                                     | Flare Type LT         | N/A   | N/A  | Flare Type RT               | N/A   |
| N/A                                     | Flare Slope LT (%)    | N/A   | N/A  | Flare Slope RT (%)          | N/A   |
| N/A                                     | Flare Traversable LT? | N/A   | N/A  | Flare Traversable RT?       | N/A   |
| N/A                                     | Landing Length (in)   | N/A   | N/A  | DWS Provided?               | N/A   |
| N/A                                     | Landing Width (in)    | N/A   | N/A  | DWS Contrast?               | N/A   |
| N/A                                     | Landing Slope (%)     | N/A   | N/A  | DWS Length (in)             | N/A   |
| N/A                                     | Landing X Slope (%)   | N/A   | N/A  | DWS Full Width?             | N/A   |
| N/A                                     | Landing Curb? (Y/N)   | N/A   | N/A  | DWS Offset (in)             | N/A   |
| N/A                                     | Shared Landing?       | N/A   |      |                             |       |
| N/A                                     | Gutter Ponding?       | N/A   | N/A  | Gutter Slope (%)            | N/A   |
| N/A                                     | Gutter Lip Ht (in)    | N/A   | N/A  | Gutter X Slope (%)          | N/A   |
| N/A                                     | Painted X Walk1?      | No    | N/A  | Painted X Walk2?            | No    |
|                                         | X Walk 1 Direction    | To SW |      | X Walk 2 Direction          | To SE |
| N/A                                     | X Walk 1 Width (in)   | N/A   | N/A  | X Walk 2 Width (in)         | N/A   |
|                                         | X Walk 1 Slope (%)    | 2.3   |      | X Walk 2 Slope (%)          | 2.6   |
|                                         | X Walk 1 X Slope (%)  | 2.5   |      | X Walk 2 X Slope (%)        | 1.2   |
| N/A                                     | Ramp inside XWalk1?   | N/A   | N/A  | Ramp inside XWalk2?         | N/A   |
|                                         | Road Slope (%)        | 2.1   | N/A  | Clear Space?                | N/A   |
|                                         | Road X Slope (%)      | 2.4   | N/A  | Clear Space to XWalk (in)   | N/A   |
| N/A                                     | Any Obstructions?     | N/A   | N/A  | Storm Grate/Utility Hazard? | N/A   |
|                                         | Obstruction Type      |       | l    | Storm Grate/Utility Type    |       |
|                                         |                       | N/A   |      |                             | N/A   |
|                                         |                       |       | Yes  | Surface Condition? (G/P)    | Good  |
| . 4                                     |                       |       |      |                             |       |