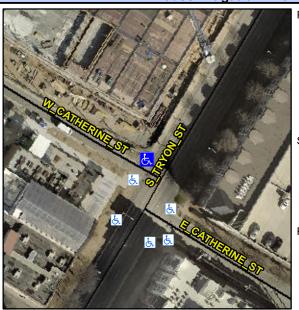

## Access Compliance Report Public Rights-of-Way (Curb Ramps)

Intersection ID: 13301 Main Street: S\_TRYON\_ST Cross Street: W\_CATHERINE\_ST Location: N

ADA ID: 4353DD478971 Ramp Type: PerpDiag Initial Pass/Fail: Fail Overall Compliance: No Severity Score: 37.5

## Field Measurements/Component Compliance

Street 1 Name
Stop Condition-Street 2
Street 2 Name
Stop Condition-Street 1

W CATHERINE ST StopSign S TRYON ST None Possible Solutions:

Remove & Replace Curb Ramp With Two New Directional Ramps or Equivalent.