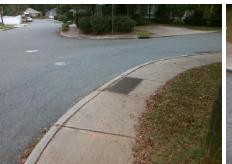

## Access Compliance Report Public Rights-of-Way (Curb Ramps)

Intersection ID: 13068Main Street: ROLAND\_STCross Street: TRUMAN\_RDLocation:NEADA ID: 4354A367FADARamp Type: PerpInitial Pass/Fail: FailOverall Compliance: NoSeverity Score: 8.75

Codes/Mitigation Info/Possible Solution

Street 1 Name TRUMAN RD
Stop Condition-Street 2 StopSign
Street 2 Name N/A
Stop Condition-Street 1 N/A

| Possible Solutions:           | Comp |
|-------------------------------|------|
| Remove & Replace Entire Ramp. | N/A  |
|                               | No   |
|                               | N/A  |
|                               | N/A  |
|                               | N/A  |
|                               | N/A  |
| Surveyor Notes:               | N/A  |
| N/A                           | N/A  |
|                               | N/A  |
|                               | N/A  |
|                               | N/A  |
| PROW/ADA:                     | N/A  |
| Not Found, R304.5.1           | N/A  |
| ·                             | N/A  |
|                               | N/A  |
|                               | N/A  |

Total Cost:

1850.00

| Field Measurements/Component Compliance |                       |      |      |                             |      |  |
|-----------------------------------------|-----------------------|------|------|-----------------------------|------|--|
| Comp                                    | liance Description    | Data | Comp | liance Description          | Data |  |
| N/A                                     | Ramp Length (in)      | 56.0 | Yes  | Ramp Slope (%)              | 5.3  |  |
| No                                      | Ramp Width (in)       | 43.0 | Yes  | Ramp XSlope (%)             | 1.6  |  |
| N/A                                     | Flare Type LT         | N/A  | N/A  | Flare Type RT               | N/A  |  |
| N/A                                     | Flare Slope LT (%)    | N/A  | N/A  | Flare Slope RT (%)          | N/A  |  |
| N/A                                     | Flare Traversable LT? | N/A  | N/A  | Flare Traversable RT?       | N/A  |  |
| N/A                                     | Landing Length (in)   | N/A  | N/A  | DWS Provided?               | N/A  |  |
| N/A                                     | Landing Width (in)    | N/A  | N/A  | DWS Contrast?               | N/A  |  |
| N/A                                     | Landing Slope (%)     | N/A  | N/A  | DWS Length (in)             | N/A  |  |
| N/A                                     | Landing X Slope (%)   | N/A  | N/A  | DWS Full Width?             | N/A  |  |
| N/A                                     | Landing Curb? (Y/N)   | N/A  | N/A  | DWS Offset (in)             | N/A  |  |
| N/A                                     | Shared Landing?       | N/A  |      |                             |      |  |
| N/A                                     | Gutter Ponding?       | N/A  | N/A  | Gutter Slope (%)            | N/A  |  |
| N/A                                     | Gutter Lip Ht (in)    | N/A  | N/A  | Gutter X Slope (%)          | N/A  |  |
| N/A                                     | Painted X Walk1?      | No   | N/A  | Painted X Walk2?            | N/A  |  |
|                                         | X Walk 1 Direction    | To W |      | X Walk 2 Direction          | N/A  |  |
| N/A                                     | X Walk 1 Width (in)   | N/A  | N/A  | X Walk 2 Width (in)         | N/A  |  |
|                                         | X Walk 1 Slope (%)    | 0.2  |      | X Walk 2 Slope (%)          | N/A  |  |
|                                         | X Walk 1 X Slope (%)  | 0.6  |      | X Walk 2 X Slope (%)        | N/A  |  |
| N/A                                     | Ramp inside XWalk1?   | N/A  | N/A  | Ramp inside XWalk2?         | N/A  |  |
|                                         | Road Slope (%)        | N/A  | N/A  | Clear Space?                | N/A  |  |
|                                         | Road X Slope (%)      | N/A  | N/A  | Clear Space to XWalk (in)   | N/A  |  |
| N/A                                     | Any Obstructions?     | N/A  | N/A  | Storm Grate/Utility Hazard? | N/A  |  |
|                                         | Obstruction Type      |      |      | Storm Grate/Utility Type    |      |  |
|                                         |                       | N/A  |      |                             | N/A  |  |
|                                         |                       |      | Yes  | Surface Condition? (G/P)    | Good |  |