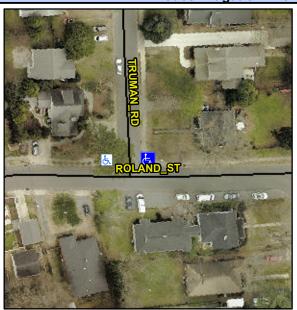

## Access Compliance Report Public Rights-of-Way (Curb Ramps)

Intersection ID: 13068Main Street: ROLAND\_STCross Street: TRUMAN\_RDLocation:NEADA ID: 4354A367FADARamp Type: PerpInitial Pass/Fail: FailOverall Compliance: NoSeverity Score: 8.75