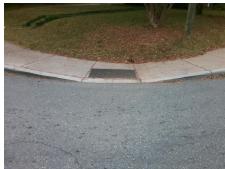

## Access Compliance Report Public Rights-of-Way (Curb Ramps)

Intersection ID: 13068Main Street: ROLAND\_STCross Street: TRUMAN\_RDLocation:NEADA ID: 4354A367FADARamp Type: PerpInitial Pass/Fail: FailOverall Compliance: NoSeverity Score: 8.75

Codes/Mitigation Info/Possible Solution

Street 1 Name TRUMAN RD
Stop Condition-Street 2 StopSign
Street 2 Name N/A
Stop Condition-Street 1 N/A

| Possible Solutions:           | Comp |
|-------------------------------|------|
| Remove & Replace Entire Ramp. | N/A  |
|                               | No   |
|                               | N/A  |
|                               | N/A  |
|                               | N/A  |
|                               | N/A  |
| Surveyor Notes:               | N/A  |
| N/A                           | N/A  |
|                               | N/A  |
|                               | N/A  |
|                               | N/A  |
| PROW/ADA:                     | N/A  |
| Not Found, R304.5.1           | N/A  |
| ·                             | N/A  |
|                               | N/A  |
|                               | N/A  |

Total Cost:

1850.00

| Field Measurements/Component Compliance |                       |      |      |                             |      |  |
|-----------------------------------------|-----------------------|------|------|-----------------------------|------|--|
| Comp                                    | liance Description    | Data | Comp | liance Description          | Data |  |
| N/A                                     | Ramp Length (in)      | 56.0 | Yes  | Ramp Slope (%)              | 5.3  |  |
| No                                      | Ramp Width (in)       | 43.0 | Yes  | Ramp XSlope (%)             | 1.6  |  |
| N/A                                     | Flare Type LT         | N/A  | N/A  | Flare Type RT               | N/A  |  |
| N/A                                     | Flare Slope LT (%)    | N/A  | N/A  | Flare Slope RT (%)          | N/A  |  |
| N/A                                     | Flare Traversable LT? | N/A  | N/A  | Flare Traversable RT?       | N/A  |  |
| N/A                                     | Landing Length (in)   | N/A  | N/A  | DWS Provided?               | N/A  |  |
| N/A                                     | Landing Width (in)    | N/A  | N/A  | DWS Contrast?               | N/A  |  |
| N/A                                     | Landing Slope (%)     | N/A  | N/A  | DWS Length (in)             | N/A  |  |
| N/A                                     | Landing X Slope (%)   | N/A  | N/A  | DWS Full Width?             | N/A  |  |
| N/A                                     | Landing Curb? (Y/N)   | N/A  | N/A  | DWS Offset (in)             | N/A  |  |
| N/A                                     | Shared Landing?       | N/A  |      |                             |      |  |
| N/A                                     | Gutter Ponding?       | N/A  | N/A  | Gutter Slope (%)            | N/A  |  |
| N/A                                     | Gutter Lip Ht (in)    | N/A  | N/A  | Gutter X Slope (%)          | N/A  |  |
| N/A                                     | Painted X Walk1?      | No   | N/A  | Painted X Walk2?            | N/A  |  |
|                                         | X Walk 1 Direction    | To W |      | X Walk 2 Direction          | N/A  |  |
| N/A                                     | X Walk 1 Width (in)   | N/A  | N/A  | X Walk 2 Width (in)         | N/A  |  |
|                                         | X Walk 1 Slope (%)    | 0.2  |      | X Walk 2 Slope (%)          | N/A  |  |
|                                         | X Walk 1 X Slope (%)  | 0.6  |      | X Walk 2 X Slope (%)        | N/A  |  |
| N/A                                     | Ramp inside XWalk1?   | N/A  | N/A  | Ramp inside XWalk2?         | N/A  |  |
|                                         | Road Slope (%)        | N/A  | N/A  | Clear Space?                | N/A  |  |
|                                         | Road X Slope (%)      | N/A  | N/A  | Clear Space to XWalk (in)   | N/A  |  |
| N/A                                     | Any Obstructions?     | N/A  | N/A  | Storm Grate/Utility Hazard? | N/A  |  |
|                                         | Obstruction Type      |      |      | Storm Grate/Utility Type    |      |  |
|                                         |                       | N/A  |      |                             | N/A  |  |
|                                         |                       |      | Yes  | Surface Condition? (G/P)    | Good |  |