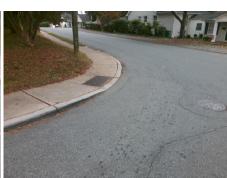

## Access Compliance Report Public Rights-of-Way (Curb Ramps)

Intersection ID: 13068Main Street: ROLAND\_STCross Street: TRUMAN\_RDLocation:NEADA ID: 4354A367FADARamp Type: PerpInitial Pass/Fail: FailOverall Compliance: NoSeverity Score: 8.75

Codes/Mitigation Info/Possible Solution

Street 1 Name TRUMAN RD
Stop Condition-Street 2 StopSign
Street 2 Name N/A
Stop Condition-Street 1 N/A

| Possible Solutions:           | Comp |
|-------------------------------|------|
| Remove & Replace Entire Ramp. | N/A  |
|                               | No   |
|                               | N/A  |
|                               | N/A  |
|                               | N/A  |
|                               | N/A  |
| Surveyor Notes:               | N/A  |
| N/A                           | N/A  |
|                               | N/A  |
|                               | N/A  |
|                               | N/A  |
| PROW/ADA:                     | N/A  |
| Not Found, R304.5.1           | N/A  |
| ·                             | N/A  |
|                               | N/A  |
|                               | N/A  |

Total Cost:

1850.00

| Field Measurements/Component Compliance |                       |      |      |                             |      |  |
|-----------------------------------------|-----------------------|------|------|-----------------------------|------|--|
| Comp                                    | liance Description    | Data | Comp | liance Description          | Data |  |
| N/A                                     | Ramp Length (in)      | 56.0 | Yes  | Ramp Slope (%)              | 5.3  |  |
| No                                      | Ramp Width (in)       | 43.0 | Yes  | Ramp XSlope (%)             | 1.6  |  |
| N/A                                     | Flare Type LT         | N/A  | N/A  | Flare Type RT               | N/A  |  |
| N/A                                     | Flare Slope LT (%)    | N/A  | N/A  | Flare Slope RT (%)          | N/A  |  |
| N/A                                     | Flare Traversable LT? | N/A  | N/A  | Flare Traversable RT?       | N/A  |  |
| N/A                                     | Landing Length (in)   | N/A  | N/A  | DWS Provided?               | N/A  |  |
| N/A                                     | Landing Width (in)    | N/A  | N/A  | DWS Contrast?               | N/A  |  |
| N/A                                     | Landing Slope (%)     | N/A  | N/A  | DWS Length (in)             | N/A  |  |
| N/A                                     | Landing X Slope (%)   | N/A  | N/A  | DWS Full Width?             | N/A  |  |
| N/A                                     | Landing Curb? (Y/N)   | N/A  | N/A  | DWS Offset (in)             | N/A  |  |
| N/A                                     | Shared Landing?       | N/A  |      |                             |      |  |
| N/A                                     | Gutter Ponding?       | N/A  | N/A  | Gutter Slope (%)            | N/A  |  |
| N/A                                     | Gutter Lip Ht (in)    | N/A  | N/A  | Gutter X Slope (%)          | N/A  |  |
| N/A                                     | Painted X Walk1?      | No   | N/A  | Painted X Walk2?            | N/A  |  |
|                                         | X Walk 1 Direction    | To W |      | X Walk 2 Direction          | N/A  |  |
| N/A                                     | X Walk 1 Width (in)   | N/A  | N/A  | X Walk 2 Width (in)         | N/A  |  |
|                                         | X Walk 1 Slope (%)    | 0.2  |      | X Walk 2 Slope (%)          | N/A  |  |
|                                         | X Walk 1 X Slope (%)  | 0.6  |      | X Walk 2 X Slope (%)        | N/A  |  |
| N/A                                     | Ramp inside XWalk1?   | N/A  | N/A  | Ramp inside XWalk2?         | N/A  |  |
|                                         | Road Slope (%)        | N/A  | N/A  | Clear Space?                | N/A  |  |
|                                         | Road X Slope (%)      | N/A  | N/A  | Clear Space to XWalk (in)   | N/A  |  |
| N/A                                     | Any Obstructions?     | N/A  | N/A  | Storm Grate/Utility Hazard? | N/A  |  |
|                                         | Obstruction Type      |      |      | Storm Grate/Utility Type    |      |  |
|                                         |                       | N/A  |      |                             | N/A  |  |
|                                         |                       |      | Yes  | Surface Condition? (G/P)    | Good |  |