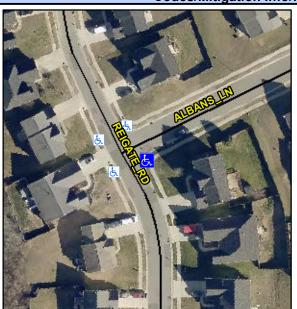

## **Access Compliance Report Public Rights-of-Way** (Curb Ramps)

Intersection ID: 29979 Main Street: REIGATE RD **Cross Street: ALBANS LN** Location: SE ADA ID: 435743515757 Ramp Type: PerpDiag Initial Pass/Fail: Fail **Overall Compliance: No Severity Score:** 10

**Codes/Mitigation Info/Possible Solution** 

**ALBANS LN** Street 1 Name Stop Condition-Street 2 StopSign **REIGATE RD** Street 2 Name Stop Condition-Street 1 None

Possible Solutions: Remove & Replace Curb Ramp With **Two New Directional Ramps or** Equivalent.