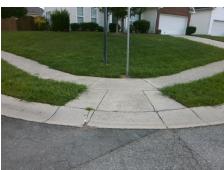

## **Access Compliance Report Public Rights-of-Way** (Curb Ramps)

Intersection ID: 29979 Main Street: REIGATE RD **Cross Street: ALBANS LN** Location: SE ADA ID: 435743515757 Ramp Type: PerpDiag Initial Pass/Fail: Fail **Overall Compliance: No Severity Score:** 10

Surveyor Notes:

N/A

PROW/ADA:

R304.5.1, R304.5.3

Total Cost:

3200.00

| Field Measurements/Component Compliance |                       |      |      |                             |      |
|-----------------------------------------|-----------------------|------|------|-----------------------------|------|
| Compliance Description                  |                       | Data | Comp | liance Description          | Data |
| N/A                                     | Ramp Length (in)      | 45.0 | Yes  | Ramp Slope (%)              | 7.8  |
| No                                      | Ramp Width (in)       | 36.0 | No   | Ramp XSlope (%)             | 3.3  |
| N/A                                     | Flare Type LT         | N/A  | N/A  | Flare Type RT               | N/A  |
| N/A                                     | Flare Slope LT (%)    | N/A  | N/A  | Flare Slope RT (%)          | N/A  |
| N/A                                     | Flare Traversable LT? | N/A  | N/A  | Flare Traversable RT?       | N/A  |
| N/A                                     | Landing Length (in)   | N/A  | N/A  | DWS Provided?               | N/A  |
| N/A                                     | Landing Width (in)    | N/A  | N/A  | DWS Contrast?               | N/A  |
| N/A                                     | Landing Slope (%)     | N/A  | N/A  | DWS Length (in)             | N/A  |
| N/A                                     | Landing X Slope (%)   | N/A  | N/A  | DWS Full Width?             | N/A  |
| N/A                                     | Landing Curb? (Y/N)   | N/A  | N/A  | DWS Offset (in)             | N/A  |
| N/A                                     | Shared Landing?       | N/A  |      |                             |      |
| N/A                                     | Gutter Ponding?       | N/A  | N/A  | Gutter Slope (%)            | N/A  |
| N/A                                     | Gutter Lip Ht (in)    | N/A  | N/A  | Gutter X Slope (%)          | N/A  |
| N/A                                     | Painted X Walk1?      | No   | N/A  | Painted X Walk2?            | No   |
|                                         | X Walk 1 Direction    | To N |      | X Walk 2 Direction          | To W |
| N/A                                     | X Walk 1 Width (in)   | N/A  | N/A  | X Walk 2 Width (in)         | N/A  |
|                                         | X Walk 1 Slope (%)    | 1.4  |      | X Walk 2 Slope (%)          | 2.0  |
|                                         | X Walk 1 X Slope (%)  | 0.5  |      | X Walk 2 X Slope (%)        | 1.9  |
| N/A                                     | Ramp inside XWalk1?   | N/A  | N/A  | Ramp inside XWalk2?         | N/A  |
|                                         | Road Slope (%)        | 1.9  | N/A  | Clear Space?                | N/A  |
|                                         | Road X Slope (%)      | 1.6  | N/A  | Clear Space to XWalk (in)   | N/A  |
| N/A                                     | Any Obstructions?     | N/A  | N/A  | Storm Grate/Utility Hazard? | N/A  |
|                                         | Obstruction Type      |      |      | Storm Grate/Utility Type    |      |
|                                         |                       | N/A  |      |                             | N/A  |
|                                         |                       |      | Yes  | Surface Condition? (G/P)    | Good |