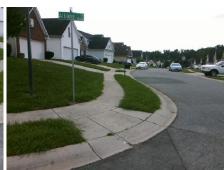

## **Access Compliance Report Public Rights-of-Way** (Curb Ramps)

Intersection ID: 29979 Main Street: REIGATE RD **Cross Street: ALBANS LN** Location: SE ADA ID: 435743515757 Ramp Type: PerpDiag Initial Pass/Fail: Fail **Overall Compliance: No Severity Score:** 10

Surveyor Notes:

N/A

PROW/ADA:

R304.5.1, R304.5.3

Total Cost:

3200.00

| Field Measurements/Component Compliance |                       |      |      |                             |      |
|-----------------------------------------|-----------------------|------|------|-----------------------------|------|
| Compliance Description                  |                       | Data | Comp | liance Description          | Data |
| N/A                                     | Ramp Length (in)      | 45.0 | Yes  | Ramp Slope (%)              | 7.8  |
| No                                      | Ramp Width (in)       | 36.0 | No   | Ramp XSlope (%)             | 3.3  |
| N/A                                     | Flare Type LT         | N/A  | N/A  | Flare Type RT               | N/A  |
| N/A                                     | Flare Slope LT (%)    | N/A  | N/A  | Flare Slope RT (%)          | N/A  |
| N/A                                     | Flare Traversable LT? | N/A  | N/A  | Flare Traversable RT?       | N/A  |
| N/A                                     | Landing Length (in)   | N/A  | N/A  | DWS Provided?               | N/A  |
| N/A                                     | Landing Width (in)    | N/A  | N/A  | DWS Contrast?               | N/A  |
| N/A                                     | Landing Slope (%)     | N/A  | N/A  | DWS Length (in)             | N/A  |
| N/A                                     | Landing X Slope (%)   | N/A  | N/A  | DWS Full Width?             | N/A  |
| N/A                                     | Landing Curb? (Y/N)   | N/A  | N/A  | DWS Offset (in)             | N/A  |
| N/A                                     | Shared Landing?       | N/A  |      |                             |      |
| N/A                                     | Gutter Ponding?       | N/A  | N/A  | Gutter Slope (%)            | N/A  |
| N/A                                     | Gutter Lip Ht (in)    | N/A  | N/A  | Gutter X Slope (%)          | N/A  |
| N/A                                     | Painted X Walk1?      | No   | N/A  | Painted X Walk2?            | No   |
|                                         | X Walk 1 Direction    | To N |      | X Walk 2 Direction          | To W |
| N/A                                     | X Walk 1 Width (in)   | N/A  | N/A  | X Walk 2 Width (in)         | N/A  |
|                                         | X Walk 1 Slope (%)    | 1.4  |      | X Walk 2 Slope (%)          | 2.0  |
|                                         | X Walk 1 X Slope (%)  | 0.5  |      | X Walk 2 X Slope (%)        | 1.9  |
| N/A                                     | Ramp inside XWalk1?   | N/A  | N/A  | Ramp inside XWalk2?         | N/A  |
|                                         | Road Slope (%)        | 1.9  | N/A  | Clear Space?                | N/A  |
|                                         | Road X Slope (%)      | 1.6  | N/A  | Clear Space to XWalk (in)   | N/A  |
| N/A                                     | Any Obstructions?     | N/A  | N/A  | Storm Grate/Utility Hazard? | N/A  |
|                                         | Obstruction Type      |      |      | Storm Grate/Utility Type    |      |
|                                         |                       | N/A  |      |                             | N/A  |
|                                         |                       |      | Yes  | Surface Condition? (G/P)    | Good |