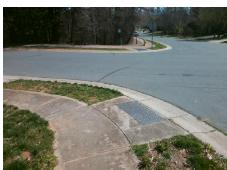

## Field Measurements/Component Compliance

WINGED TEAL RD Street 1 Name Stop Condition-Street 2 Street 2 Name **MALLARD LANDING RD** Stop Condition-Street 1

Possible Solutions: Remove & Replace Curb Ramp With Two New Directional Ramps or Equivalent. Surveyor Notes: N/A

PROW/ADA: Not Found, R304.5.1, R304.5.3

| Compliance Description |                       | Data | Compliance Description |                             | Data |
|------------------------|-----------------------|------|------------------------|-----------------------------|------|
| N/A                    | Ramp Length (in)      | 46.5 | Yes                    | Ramp Slope (%)              | 6.8  |
| No                     | Ramp Width (in)       | 46.0 | No                     | Ramp XSlope (%)             | 3.9  |
| N/A                    | Flare Type LT         | N/A  | N/A                    | Flare Type RT               | N/A  |
| N/A                    | Flare Slope LT (%)    | N/A  | N/A                    | Flare Slope RT (%)          | N/A  |
| N/A                    | Flare Traversable LT? | N/A  | N/A                    | Flare Traversable RT?       | N/A  |
| N/A                    | Landing Length (in)   | N/A  | N/A                    | DWS Provided?               | N/A  |
| N/A                    | Landing Width (in)    | N/A  | N/A                    | DWS Contrast?               | N/A  |
| N/A                    | Landing Slope (%)     | N/A  | N/A                    | DWS Length (in)             | N/A  |
| N/A                    | Landing X Slope (%)   | N/A  | N/A                    | DWS Full Width?             | N/A  |
| N/A                    | Landing Curb? (Y/N)   | N/A  | N/A                    | DWS Offset (in)             | N/A  |
| N/A                    | Shared Landing?       | N/A  |                        |                             |      |
| N/A                    | Gutter Ponding?       | N/A  | N/A                    | Gutter Slope (%)            | N/A  |
| N/A                    | Gutter Lip Ht (in)    | N/A  | N/A                    | Gutter X Slope (%)          | N/A  |
| N/A                    | Painted X Walk1?      | No   | N/A                    | Painted X Walk2?            | No   |
|                        | X Walk 1 Direction    | To S |                        | X Walk 2 Direction          | To E |
| N/A                    | X Walk 1 Width (in)   | N/A  | N/A                    | X Walk 2 Width (in)         | N/A  |
|                        | X Walk 1 Slope (%)    | 4.5  |                        | X Walk 2 Slope (%)          | 1.5  |
|                        | X Walk 1 X Slope (%)  | 0.3  |                        | X Walk 2 X Slope (%)        | 3.2  |
| N/A                    | Ramp inside XWalk1?   | N/A  | N/A                    | Ramp inside XWalk2?         | N/A  |
|                        | Road Slope (%)        | 2.7  | N/A                    | Clear Space?                | N/A  |
|                        | Road X Slope (%)      | 2.3  | N/A                    | Clear Space to XWalk (in)   | N/A  |
| N/A                    | Any Obstructions?     | N/A  | N/A                    | Storm Grate/Utility Hazard? | N/A  |
|                        | Obstruction Type      |      |                        | Storm Grate/Utility Type    |      |
|                        |                       | N/A  |                        |                             | N/A  |
|                        |                       |      |                        |                             |      |