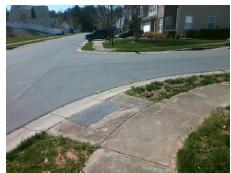

## Field Measurements/Component Compliance

WINGED TEAL RD Street 1 Name Stop Condition-Street 2 Street 2 Name **MALLARD LANDING RD** Stop Condition-Street 1

Possible Solutions: Remove & Replace Curb Ramp With Two New Directional Ramps or Equivalent. Surveyor Notes: N/A

PROW/ADA: Not Found, R304.5.1, R304.5.3

| Compliance Description |                       | Data | Compliance Description |                             | Data |
|------------------------|-----------------------|------|------------------------|-----------------------------|------|
| N/A                    | Ramp Length (in)      | 46.5 | Yes                    | Ramp Slope (%)              | 6.8  |
| No                     | Ramp Width (in)       | 46.0 | No                     | Ramp XSlope (%)             | 3.9  |
| N/A                    | Flare Type LT         | N/A  | N/A                    | Flare Type RT               | N/A  |
| N/A                    | Flare Slope LT (%)    | N/A  | N/A                    | Flare Slope RT (%)          | N/A  |
| N/A                    | Flare Traversable LT? | N/A  | N/A                    | Flare Traversable RT?       | N/A  |
| N/A                    | Landing Length (in)   | N/A  | N/A                    | DWS Provided?               | N/A  |
| N/A                    | Landing Width (in)    | N/A  | N/A                    | DWS Contrast?               | N/A  |
| N/A                    | Landing Slope (%)     | N/A  | N/A                    | DWS Length (in)             | N/A  |
| N/A                    | Landing X Slope (%)   | N/A  | N/A                    | DWS Full Width?             | N/A  |
| N/A                    | Landing Curb? (Y/N)   | N/A  | N/A                    | DWS Offset (in)             | N/A  |
| N/A                    | Shared Landing?       | N/A  |                        |                             |      |
| N/A                    | Gutter Ponding?       | N/A  | N/A                    | Gutter Slope (%)            | N/A  |
| N/A                    | Gutter Lip Ht (in)    | N/A  | N/A                    | Gutter X Slope (%)          | N/A  |
| N/A                    | Painted X Walk1?      | No   | N/A                    | Painted X Walk2?            | No   |
|                        | X Walk 1 Direction    | To S |                        | X Walk 2 Direction          | To E |
| N/A                    | X Walk 1 Width (in)   | N/A  | N/A                    | X Walk 2 Width (in)         | N/A  |
|                        | X Walk 1 Slope (%)    | 4.5  |                        | X Walk 2 Slope (%)          | 1.5  |
|                        | X Walk 1 X Slope (%)  | 0.3  |                        | X Walk 2 X Slope (%)        | 3.2  |
| N/A                    | Ramp inside XWalk1?   | N/A  | N/A                    | Ramp inside XWalk2?         | N/A  |
|                        | Road Slope (%)        | 2.7  | N/A                    | Clear Space?                | N/A  |
|                        | Road X Slope (%)      | 2.3  | N/A                    | Clear Space to XWalk (in)   | N/A  |
| N/A                    | Any Obstructions?     | N/A  | N/A                    | Storm Grate/Utility Hazard? | N/A  |
|                        | Obstruction Type      |      |                        | Storm Grate/Utility Type    |      |
|                        |                       | N/A  |                        |                             | N/A  |
|                        |                       |      |                        |                             |      |