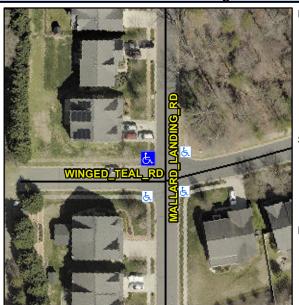

## **Access Compliance Report Public Rights-of-Way** (Curb Ramps)

Intersection ID: 47451 Main Street: MALLARD LANDING RD **Cross Street: WINGED TEAL RD** Location: NW ADA ID: 435E8797FD16 Ramp Type: PerpDiag Initial Pass/Fail: Fail **Overall Compliance: No Severity Score:** 10

## Field Measurements/Component Compliance

WINGED TEAL RD Street 1 Name Stop Condition-Street 2 Street 2 Name **MALLARD LANDING RD** Stop Condition-Street 1

Possible Solutions: Remove & Replace Curb Ramp With Two New Directional Ramps or Equivalent. Surveyor Notes: N/A