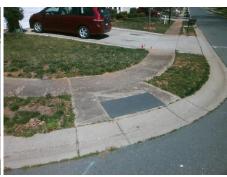

## Field Measurements/Component Compliance

WINGED TEAL RD Street 1 Name Stop Condition-Street 2 Street 2 Name **MALLARD LANDING RD** Stop Condition-Street 1

Possible Solutions: Remove & Replace Curb Ramp With Two New Directional Ramps or Equivalent. Surveyor Notes: N/A

PROW/ADA: Not Found, R304.5.1, R304.5.3

| Compliance Description |                       | Data | Compliance Description |                             | Data |
|------------------------|-----------------------|------|------------------------|-----------------------------|------|
| N/A                    | Ramp Length (in)      | 46.5 | Yes                    | Ramp Slope (%)              | 6.8  |
| No                     | Ramp Width (in)       | 46.0 | No                     | Ramp XSlope (%)             | 3.9  |
| N/A                    | Flare Type LT         | N/A  | N/A                    | Flare Type RT               | N/A  |
| N/A                    | Flare Slope LT (%)    | N/A  | N/A                    | Flare Slope RT (%)          | N/A  |
| N/A                    | Flare Traversable LT? | N/A  | N/A                    | Flare Traversable RT?       | N/A  |
| N/A                    | Landing Length (in)   | N/A  | N/A                    | DWS Provided?               | N/A  |
| N/A                    | Landing Width (in)    | N/A  | N/A                    | DWS Contrast?               | N/A  |
| N/A                    | Landing Slope (%)     | N/A  | N/A                    | DWS Length (in)             | N/A  |
| N/A                    | Landing X Slope (%)   | N/A  | N/A                    | DWS Full Width?             | N/A  |
| N/A                    | Landing Curb? (Y/N)   | N/A  | N/A                    | DWS Offset (in)             | N/A  |
| N/A                    | Shared Landing?       | N/A  |                        |                             |      |
| N/A                    | Gutter Ponding?       | N/A  | N/A                    | Gutter Slope (%)            | N/A  |
| N/A                    | Gutter Lip Ht (in)    | N/A  | N/A                    | Gutter X Slope (%)          | N/A  |
| N/A                    | Painted X Walk1?      | No   | N/A                    | Painted X Walk2?            | No   |
|                        | X Walk 1 Direction    | To S |                        | X Walk 2 Direction          | To E |
| N/A                    | X Walk 1 Width (in)   | N/A  | N/A                    | X Walk 2 Width (in)         | N/A  |
|                        | X Walk 1 Slope (%)    | 4.5  |                        | X Walk 2 Slope (%)          | 1.5  |
|                        | X Walk 1 X Slope (%)  | 0.3  |                        | X Walk 2 X Slope (%)        | 3.2  |
| N/A                    | Ramp inside XWalk1?   | N/A  | N/A                    | Ramp inside XWalk2?         | N/A  |
|                        | Road Slope (%)        | 2.7  | N/A                    | Clear Space?                | N/A  |
|                        | Road X Slope (%)      | 2.3  | N/A                    | Clear Space to XWalk (in)   | N/A  |
| N/A                    | Any Obstructions?     | N/A  | N/A                    | Storm Grate/Utility Hazard? | N/A  |
|                        | Obstruction Type      |      |                        | Storm Grate/Utility Type    |      |
|                        |                       | N/A  |                        |                             | N/A  |
|                        |                       |      |                        |                             |      |