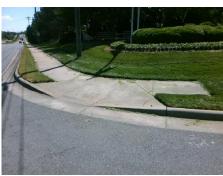

## **Access Compliance Report Public Rights-of-Way** (Curb Ramps)

Intersection ID: N/A Main Street: TRYON ST **Cross Street: CRESCENT SPRINGS DR** Location: SE ADA ID: 43615DB99657 Ramp Type: PerpDiag Initial Pass/Fail: Fail **Overall Compliance: No** Severity Score: 13.75

**Codes/Mitigation Info/Possible Solution** 

Street 1 Name Stop Condition-Street 2 Street 2 Name Stop Condition-Street 1

**S TRYON ST** None **CRESCENT SPRINGS DR** StopSign Possible Solutions: **Remove & Replace Curb Ramp With** Two New Directional Ramps or Equivalent. Surveyor Notes: N/A PROW/ADA: R304.2.2, R304.5.3

Total Cost: 3200.00

| _   | Field Measuren        |      |            |       |                         |       |
|-----|-----------------------|------|------------|-------|-------------------------|-------|
|     | liance Description    | Data | Compliance |       | •                       | Data  |
| N/A | Ramp Length (in)      | 53.0 | No         | Ram   | Slope (%)               | 10.4  |
| Yes | Ramp Width (in)       | 48.0 | No         | Ram   | XSlope (%)              | 3.8   |
| N/A | Flare Type LT         | N/A  | N/A        | Flare | Type RT                 | N/A   |
| N/A | Flare Slope LT (%)    | N/A  | N/A        | Flare | Slope RT (%)            | N/A   |
| N/A | Flare Traversable LT? | N/A  | N/A        | Flare | Traversable RT?         | N/A   |
| N/A | Landing Length (in)   | N/A  | N/A        | DWS   | Provided?               | N/A   |
| N/A | Landing Width (in)    | N/A  | N/A        | DWS   | Contrast?               | N/A   |
| N/A | Landing Slope (%)     | N/A  | N/A        | DWS   | Length (in)             | N/A   |
| N/A | Landing X Slope (%)   | N/A  | N/A        | DWS   | Full Width?             | N/A   |
| N/A | Landing Curb? (Y/N)   | N/A  | N/A        | DWS   | Offset (in)             | N/A   |
| N/A | Shared Landing?       | N/A  |            |       |                         |       |
| N/A | Gutter Ponding?       | N/A  | N/A        | Gutte | r Slope (%)             | N/A   |
| N/A | Gutter Lip Ht (in)    | N/A  | N/A        | Gutte | er X Slope (%)          | N/A   |
| N/A | Painted X Walk1?      | No   | N/A        | Paint | ed X Walk2?             | No    |
|     | X Walk 1 Direction    | To N |            | X Wa  | lk 2 Direction          | To SW |
| N/A | X Walk 1 Width (in)   | N/A  | N/A        | X Wa  | lk 2 Width (in)         | N/A   |
|     | X Walk 1 Slope (%)    | 1.7  |            | X Wa  | lk 2 Slope (%)          | 3.3   |
|     | X Walk 1 X Slope (%)  | 2.6  |            | X Wa  | lk 2 X Slope (%)        | 2.2   |
| N/A | Ramp inside XWalk1?   | N/A  | N/A        | Ram   | inside XWalk2?          | N/A   |
|     | Road Slope (%)        | 0.7  | N/A        | Clear | Space?                  | N/A   |
|     | Road X Slope (%)      | 5.1  | N/A        | Clear | Space to XWalk (in)     | N/A   |
| N/A | Any Obstructions?     | N/A  | N/A        | Storn | n Grate/Utility Hazard? | N/A   |
|     | Obstruction Type      |      |            | Storn | n Grate/Utility Type    |       |
|     |                       | N/A  |            |       |                         | N/A   |
|     |                       |      | Yes        | Surfa | ce Condition? (G/P)     | Good  |
|     |                       | •    | •          |       | , ,                     |       |