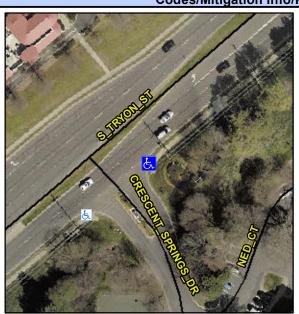

## **Access Compliance Report Public Rights-of-Way** (Curb Ramps)

Intersection ID: N/A Main Street: TRYON ST **Cross Street: CRESCENT SPRINGS DR** Location: SE ADA ID: 43615DB99657 Ramp Type: PerpDiag Initial Pass/Fail: Fail **Overall Compliance: No** Severity Score: 13.75

**Codes/Mitigation Info/Possible Solution** 

Street 1 Name Stop Condition-Street 2 Street 2 Name Stop Condition-Street 1

**S TRYON ST** None **CRESCENT SPRINGS DR** StopSign Possible Solutions: **Remove & Replace Curb Ramp With** Two New Directional Ramps or Equivalent. Surveyor Notes: N/A PROW/ADA: R304.2.2, R304.5.3