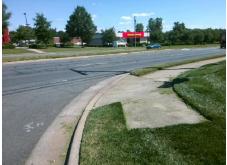

## **Access Compliance Report Public Rights-of-Way** (Curb Ramps)

Intersection ID: N/A Main Street: TRYON ST **Cross Street: CRESCENT SPRINGS DR** Location: SE ADA ID: 43615DB99657 Ramp Type: PerpDiag Initial Pass/Fail: Fail **Overall Compliance: No** Severity Score: 13.75

**Codes/Mitigation Info/Possible Solution** 

Street 1 Name Stop Condition-Street 2 Street 2 Name Stop Condition-Street 1

**S TRYON ST** None **CRESCENT SPRINGS DR** StopSign Possible Solutions: **Remove & Replace Curb Ramp With** Two New Directional Ramps or Equivalent. Surveyor Notes: N/A PROW/ADA: R304.2.2, R304.5.3

Total Cost: 3200.00

| _   | Field Measuren        |      |            |       |                         |       |
|-----|-----------------------|------|------------|-------|-------------------------|-------|
|     | liance Description    | Data | Compliance |       | •                       | Data  |
| N/A | Ramp Length (in)      | 53.0 | No         | Ram   | Slope (%)               | 10.4  |
| Yes | Ramp Width (in)       | 48.0 | No         | Ram   | XSlope (%)              | 3.8   |
| N/A | Flare Type LT         | N/A  | N/A        | Flare | Type RT                 | N/A   |
| N/A | Flare Slope LT (%)    | N/A  | N/A        | Flare | Slope RT (%)            | N/A   |
| N/A | Flare Traversable LT? | N/A  | N/A        | Flare | Traversable RT?         | N/A   |
| N/A | Landing Length (in)   | N/A  | N/A        | DWS   | Provided?               | N/A   |
| N/A | Landing Width (in)    | N/A  | N/A        | DWS   | Contrast?               | N/A   |
| N/A | Landing Slope (%)     | N/A  | N/A        | DWS   | Length (in)             | N/A   |
| N/A | Landing X Slope (%)   | N/A  | N/A        | DWS   | Full Width?             | N/A   |
| N/A | Landing Curb? (Y/N)   | N/A  | N/A        | DWS   | Offset (in)             | N/A   |
| N/A | Shared Landing?       | N/A  |            |       |                         |       |
| N/A | Gutter Ponding?       | N/A  | N/A        | Gutte | r Slope (%)             | N/A   |
| N/A | Gutter Lip Ht (in)    | N/A  | N/A        | Gutte | er X Slope (%)          | N/A   |
| N/A | Painted X Walk1?      | No   | N/A        | Paint | ed X Walk2?             | No    |
|     | X Walk 1 Direction    | To N |            | X Wa  | lk 2 Direction          | To SW |
| N/A | X Walk 1 Width (in)   | N/A  | N/A        | X Wa  | lk 2 Width (in)         | N/A   |
|     | X Walk 1 Slope (%)    | 1.7  |            | X Wa  | lk 2 Slope (%)          | 3.3   |
|     | X Walk 1 X Slope (%)  | 2.6  |            | X Wa  | lk 2 X Slope (%)        | 2.2   |
| N/A | Ramp inside XWalk1?   | N/A  | N/A        | Ram   | inside XWalk2?          | N/A   |
|     | Road Slope (%)        | 0.7  | N/A        | Clear | Space?                  | N/A   |
|     | Road X Slope (%)      | 5.1  | N/A        | Clear | Space to XWalk (in)     | N/A   |
| N/A | Any Obstructions?     | N/A  | N/A        | Storn | n Grate/Utility Hazard? | N/A   |
|     | Obstruction Type      |      |            | Storn | n Grate/Utility Type    |       |
|     |                       | N/A  |            |       |                         | N/A   |
|     |                       |      | Yes        | Surfa | ce Condition? (G/P)     | Good  |
|     |                       | •    | •          |       | , ,                     |       |