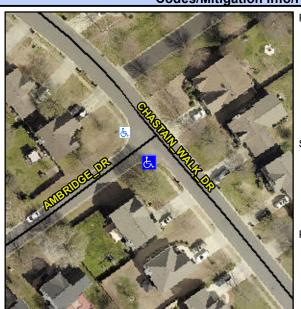

## **Access Compliance Report Public Rights-of-Way** (Curb Ramps)

Intersection ID: 28418 Main Street: AMBRIDGE DR Cross Street: CHASTAIN\_WALK\_DR Location: SW **Severity Score:** ADA ID: 4363D6413886 Ramp Type: Perp Initial Pass/Fail: Fail **Overall Compliance: No** 12.5

**Codes/Mitigation Info/Possible Solution** 

AMBRIDGE DR Street 1 Name Stop Condition-Street 2 StopSign Street 2 Name N/A Stop Condition-Street 1 N/A

Possible Solutions: Remove & Replace Entire Ramp. Surveyor Notes: N/A PROW/ADA: Not Found, R304.2.2