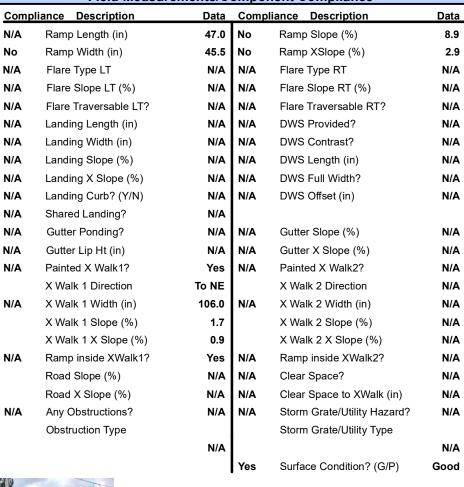

## Field Measurements/Component Compliance

Street 1 Name ELM LN
Stop Condition-Street 2 Signal
Street 2 Name N/A
Stop Condition-Street 1 N/A

| Possible Solutions:            |
|--------------------------------|
| Remove & Replace Entire Ramp.  |
| ·                              |
|                                |
|                                |
|                                |
|                                |
| Cumrayar Mataa                 |
| Surveyor Notes:                |
| N/A                            |
|                                |
|                                |
|                                |
| PROW/ADA:                      |
| Not Found, R304.5.1, R304.2.2, |
| R304.5.3                       |
|                                |
|                                |
|                                |
|                                |
|                                |