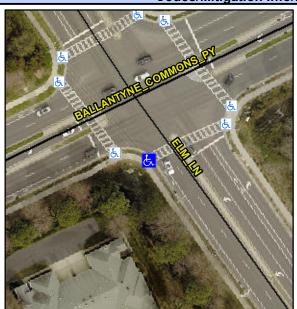

## Access Compliance Report Public Rights-of-Way (Curb Ramps)

Intersection ID: 27397Main Street:ELM\_LNCross Street:BALLANTYNE\_COMMONS\_PYLocation:SWADA ID: 4365A8390410Ramp Type:PerpInitial Pass/Fail:FailOverall Compliance:NoSeverity Score:22.5