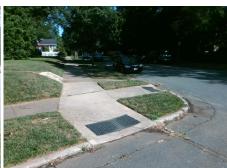

## Access Compliance Report Public Rights-of-Way (Curb Ramps)

Intersection ID: 15013 Main Street: E\_WORTHINGTON\_AV Cross Street: EWING\_AV Location: W

ADA ID: 43732577D187 Ramp Type: Perp Initial Pass/Fail: Fail Overall Compliance: No Severity Score: 22.5

Total Cost:

1850.00

| Field Measurements/Component Compliance |                       |       |      |                             |      |  |  |
|-----------------------------------------|-----------------------|-------|------|-----------------------------|------|--|--|
| Compliance Description                  |                       | Data  | Comp | liance Description          | Data |  |  |
| N/A                                     | Ramp Length (in)      | 76.0  | No   | Ramp Slope (%)              | 9.4  |  |  |
| No                                      | Ramp Width (in)       | 36.0  | No   | Ramp XSlope (%)             | 4.1  |  |  |
| N/A                                     | Flare Type LT         | N/A   | N/A  | Flare Type RT               | N/A  |  |  |
| N/A                                     | Flare Slope LT (%)    | N/A   | N/A  | Flare Slope RT (%)          | N/A  |  |  |
| N/A                                     | Flare Traversable LT? | N/A   | N/A  | Flare Traversable RT?       | N/A  |  |  |
| N/A                                     | Landing Length (in)   | N/A   | N/A  | DWS Provided?               | N/A  |  |  |
| N/A                                     | Landing Width (in)    | N/A   | N/A  | DWS Contrast?               | N/A  |  |  |
| N/A                                     | Landing Slope (%)     | N/A   | N/A  | DWS Length (in)             | N/A  |  |  |
| N/A                                     | Landing X Slope (%)   | N/A   | N/A  | DWS Full Width?             | N/A  |  |  |
| N/A                                     | Landing Curb? (Y/N)   | N/A   | N/A  | DWS Offset (in)             | N/A  |  |  |
| N/A                                     | Shared Landing?       | N/A   |      |                             |      |  |  |
| N/A                                     | Gutter Ponding?       | N/A   | N/A  | Gutter Slope (%)            | N/A  |  |  |
| N/A                                     | Gutter Lip Ht (in)    | N/A   | N/A  | Gutter X Slope (%)          | N/A  |  |  |
| N/A                                     | Painted X Walk1?      | No    | N/A  | Painted X Walk2?            | N/A  |  |  |
|                                         | X Walk 1 Direction    | To SE |      | X Walk 2 Direction          | N/A  |  |  |
| N/A                                     | X Walk 1 Width (in)   | N/A   | N/A  | X Walk 2 Width (in)         | N/A  |  |  |
|                                         | X Walk 1 Slope (%)    | 0.5   |      | X Walk 2 Slope (%)          | N/A  |  |  |
|                                         | X Walk 1 X Slope (%)  | 2.3   |      | X Walk 2 X Slope (%)        | N/A  |  |  |
| N/A                                     | Ramp inside XWalk1?   | N/A   | N/A  | Ramp inside XWalk2?         | N/A  |  |  |
|                                         | Road Slope (%)        | N/A   | N/A  | Clear Space?                | N/A  |  |  |
|                                         | Road X Slope (%)      | N/A   | N/A  | Clear Space to XWalk (in)   | N/A  |  |  |
| N/A                                     | Any Obstructions?     | N/A   | N/A  | Storm Grate/Utility Hazard? | N/A  |  |  |
|                                         | Obstruction Type      |       |      | Storm Grate/Utility Type    |      |  |  |
|                                         |                       | N/A   |      |                             | N/A  |  |  |
|                                         |                       |       | Yes  | Surface Condition? (G/P)    | Good |  |  |