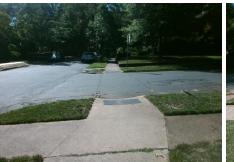

## Access Compliance Report Public Rights-of-Way (Curb Ramps)

Intersection ID: 15013 Main Street: E\_WORTHINGTON\_AV Cross Street: EWING\_AV Location: W

ADA ID: 43732577D187 Ramp Type: Perp Initial Pass/Fail: Fail Overall Compliance: No Severity Score: 22.5

Total Cost:

1850.00

| Field Measurements/Component Compliance |                       |       |      |                             |      |  |  |
|-----------------------------------------|-----------------------|-------|------|-----------------------------|------|--|--|
| Compliance Description                  |                       | Data  | Comp | liance Description          | Data |  |  |
| N/A                                     | Ramp Length (in)      | 76.0  | No   | Ramp Slope (%)              | 9.4  |  |  |
| No                                      | Ramp Width (in)       | 36.0  | No   | Ramp XSlope (%)             | 4.1  |  |  |
| N/A                                     | Flare Type LT         | N/A   | N/A  | Flare Type RT               | N/A  |  |  |
| N/A                                     | Flare Slope LT (%)    | N/A   | N/A  | Flare Slope RT (%)          | N/A  |  |  |
| N/A                                     | Flare Traversable LT? | N/A   | N/A  | Flare Traversable RT?       | N/A  |  |  |
| N/A                                     | Landing Length (in)   | N/A   | N/A  | DWS Provided?               | N/A  |  |  |
| N/A                                     | Landing Width (in)    | N/A   | N/A  | DWS Contrast?               | N/A  |  |  |
| N/A                                     | Landing Slope (%)     | N/A   | N/A  | DWS Length (in)             | N/A  |  |  |
| N/A                                     | Landing X Slope (%)   | N/A   | N/A  | DWS Full Width?             | N/A  |  |  |
| N/A                                     | Landing Curb? (Y/N)   | N/A   | N/A  | DWS Offset (in)             | N/A  |  |  |
| N/A                                     | Shared Landing?       | N/A   |      |                             |      |  |  |
| N/A                                     | Gutter Ponding?       | N/A   | N/A  | Gutter Slope (%)            | N/A  |  |  |
| N/A                                     | Gutter Lip Ht (in)    | N/A   | N/A  | Gutter X Slope (%)          | N/A  |  |  |
| N/A                                     | Painted X Walk1?      | No    | N/A  | Painted X Walk2?            | N/A  |  |  |
|                                         | X Walk 1 Direction    | To SE |      | X Walk 2 Direction          | N/A  |  |  |
| N/A                                     | X Walk 1 Width (in)   | N/A   | N/A  | X Walk 2 Width (in)         | N/A  |  |  |
|                                         | X Walk 1 Slope (%)    | 0.5   |      | X Walk 2 Slope (%)          | N/A  |  |  |
|                                         | X Walk 1 X Slope (%)  | 2.3   |      | X Walk 2 X Slope (%)        | N/A  |  |  |
| N/A                                     | Ramp inside XWalk1?   | N/A   | N/A  | Ramp inside XWalk2?         | N/A  |  |  |
|                                         | Road Slope (%)        | N/A   | N/A  | Clear Space?                | N/A  |  |  |
|                                         | Road X Slope (%)      | N/A   | N/A  | Clear Space to XWalk (in)   | N/A  |  |  |
| N/A                                     | Any Obstructions?     | N/A   | N/A  | Storm Grate/Utility Hazard? | N/A  |  |  |
|                                         | Obstruction Type      |       |      | Storm Grate/Utility Type    |      |  |  |
|                                         |                       | N/A   |      |                             | N/A  |  |  |
|                                         |                       |       | Yes  | Surface Condition? (G/P)    | Good |  |  |