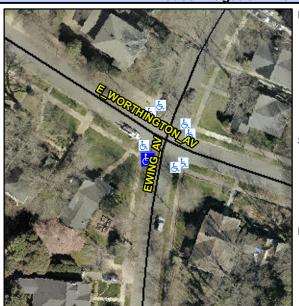

## Access Compliance Report Public Rights-of-Way (Curb Ramps)

Intersection ID: 15013 Main Street: E\_WORTHINGTON\_AV Cross Street: EWING\_AV Location: W

ADA ID: 43732577D187 Ramp Type: Perp Initial Pass/Fail: Fail Overall Compliance: No Severity Score: 22.5