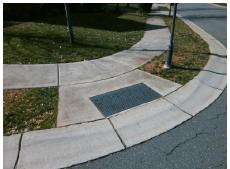

## Field Measurements/Component Compliance

Street 1 Name
Stop Condition-Street 2
Street 2 Name
Stop Condition-Street 1

BARRANDS LN None HERMSLEY RD StopSign Possible Solutions:

Remove & Replace Curb Ramp With Two New Directional Ramps or Equivalent.

Surveyor Notes:

N/A

PROW/ADA:

Not Found, R304.5.1, R304.5.3

Total Cost: \$ 3200.00

| Field Measurements/Component Compliance |                        |                       |      |                        |                             |      |
|-----------------------------------------|------------------------|-----------------------|------|------------------------|-----------------------------|------|
|                                         | Compliance Description |                       | Data | Compliance Description |                             | Data |
|                                         | N/A                    | Ramp Length (in)      | 49.0 | Yes                    | Ramp Slope (%)              | 5.2  |
|                                         | No                     | Ramp Width (in)       | 44.0 | No                     | Ramp XSlope (%)             | 4.3  |
|                                         | N/A                    | Flare Type LT         | N/A  | N/A                    | Flare Type RT               | N/A  |
|                                         | N/A                    | Flare Slope LT (%)    | N/A  | N/A                    | Flare Slope RT (%)          | N/A  |
|                                         | N/A                    | Flare Traversable LT? | N/A  | N/A                    | Flare Traversable RT?       | N/A  |
|                                         | N/A                    | Landing Length (in)   | N/A  | N/A                    | DWS Provided?               | N/A  |
|                                         | N/A                    | Landing Width (in)    | N/A  | N/A                    | DWS Contrast?               | N/A  |
|                                         | N/A                    | Landing Slope (%)     | N/A  | N/A                    | DWS Length (in)             | N/A  |
|                                         | N/A                    | Landing X Slope (%)   | N/A  | N/A                    | DWS Full Width?             | N/A  |
|                                         | N/A                    | Landing Curb? (Y/N)   | N/A  | N/A                    | DWS Offset (in)             | N/A  |
|                                         | N/A                    | Shared Landing?       | N/A  |                        |                             |      |
|                                         | N/A                    | Gutter Ponding?       | N/A  | N/A                    | Gutter Slope (%)            | N/A  |
|                                         | N/A                    | Gutter Lip Ht (in)    | N/A  | N/A                    | Gutter X Slope (%)          | N/A  |
|                                         | N/A                    | Painted X Walk1?      | No   | N/A                    | Painted X Walk2?            | No   |
|                                         |                        | X Walk 1 Direction    | To E |                        | X Walk 2 Direction          | To N |
|                                         | N/A                    | X Walk 1 Width (in)   | N/A  | N/A                    | X Walk 2 Width (in)         | N/A  |
|                                         |                        | X Walk 1 Slope (%)    | 3.2  |                        | X Walk 2 Slope (%)          | 2.6  |
|                                         |                        | X Walk 1 X Slope (%)  | 2.8  |                        | X Walk 2 X Slope (%)        | 3.3  |
|                                         | N/A                    | Ramp inside XWalk1?   | N/A  | N/A                    | Ramp inside XWalk2?         | N/A  |
|                                         |                        | Road Slope (%)        | 3.6  | N/A                    | Clear Space?                | N/A  |
|                                         |                        | Road X Slope (%)      | 0.5  | N/A                    | Clear Space to XWalk (in)   | N/A  |
|                                         | N/A                    | Any Obstructions?     | N/A  | N/A                    | Storm Grate/Utility Hazard? | N/A  |
|                                         |                        | Obstruction Type      |      |                        | Storm Grate/Utility Type    |      |
|                                         |                        |                       | N/A  |                        |                             | N/A  |
|                                         |                        |                       |      | Yes                    | Surface Condition? (G/P)    | Good |