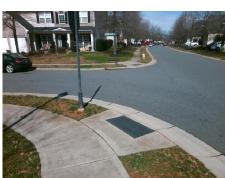

## Field Measurements/Component Compliance

Street 1 Name
Stop Condition-Street 2
Street 2 Name
Stop Condition-Street 1

BARRANDS LN None HERMSLEY RD StopSign Possible Solutions:

Remove & Replace Curb Ramp With Two New Directional Ramps or Equivalent.

Surveyor Notes:

N/A

PROW/ADA:

Not Found, R304.5.1, R304.5.3

Total Cost: \$ 3200.00

| Field Measurements/Component Compliance |                        |                       |      |                        |                             |      |
|-----------------------------------------|------------------------|-----------------------|------|------------------------|-----------------------------|------|
|                                         | Compliance Description |                       | Data | Compliance Description |                             | Data |
|                                         | N/A                    | Ramp Length (in)      | 49.0 | Yes                    | Ramp Slope (%)              | 5.2  |
|                                         | No                     | Ramp Width (in)       | 44.0 | No                     | Ramp XSlope (%)             | 4.3  |
|                                         | N/A                    | Flare Type LT         | N/A  | N/A                    | Flare Type RT               | N/A  |
|                                         | N/A                    | Flare Slope LT (%)    | N/A  | N/A                    | Flare Slope RT (%)          | N/A  |
|                                         | N/A                    | Flare Traversable LT? | N/A  | N/A                    | Flare Traversable RT?       | N/A  |
|                                         | N/A                    | Landing Length (in)   | N/A  | N/A                    | DWS Provided?               | N/A  |
|                                         | N/A                    | Landing Width (in)    | N/A  | N/A                    | DWS Contrast?               | N/A  |
|                                         | N/A                    | Landing Slope (%)     | N/A  | N/A                    | DWS Length (in)             | N/A  |
|                                         | N/A                    | Landing X Slope (%)   | N/A  | N/A                    | DWS Full Width?             | N/A  |
|                                         | N/A                    | Landing Curb? (Y/N)   | N/A  | N/A                    | DWS Offset (in)             | N/A  |
|                                         | N/A                    | Shared Landing?       | N/A  |                        |                             |      |
|                                         | N/A                    | Gutter Ponding?       | N/A  | N/A                    | Gutter Slope (%)            | N/A  |
|                                         | N/A                    | Gutter Lip Ht (in)    | N/A  | N/A                    | Gutter X Slope (%)          | N/A  |
|                                         | N/A                    | Painted X Walk1?      | No   | N/A                    | Painted X Walk2?            | No   |
|                                         |                        | X Walk 1 Direction    | To E |                        | X Walk 2 Direction          | To N |
|                                         | N/A                    | X Walk 1 Width (in)   | N/A  | N/A                    | X Walk 2 Width (in)         | N/A  |
|                                         |                        | X Walk 1 Slope (%)    | 3.2  |                        | X Walk 2 Slope (%)          | 2.6  |
|                                         |                        | X Walk 1 X Slope (%)  | 2.8  |                        | X Walk 2 X Slope (%)        | 3.3  |
|                                         | N/A                    | Ramp inside XWalk1?   | N/A  | N/A                    | Ramp inside XWalk2?         | N/A  |
|                                         |                        | Road Slope (%)        | 3.6  | N/A                    | Clear Space?                | N/A  |
|                                         |                        | Road X Slope (%)      | 0.5  | N/A                    | Clear Space to XWalk (in)   | N/A  |
|                                         | N/A                    | Any Obstructions?     | N/A  | N/A                    | Storm Grate/Utility Hazard? | N/A  |
|                                         |                        | Obstruction Type      |      |                        | Storm Grate/Utility Type    |      |
|                                         |                        |                       | N/A  |                        |                             | N/A  |
|                                         |                        |                       |      | Yes                    | Surface Condition? (G/P)    | Good |