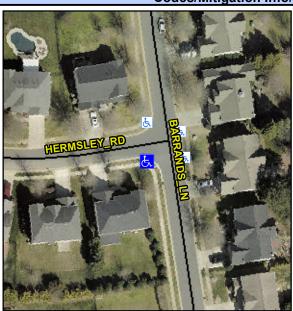

## Access Compliance Report Public Rights-of-Way (Curb Ramps)

Intersection ID: 47572Main Street: HERMSLEY\_RDCross Street: BARRANDS\_LNLocation:SWADA ID: 4376DC024983Ramp Type: PerpDiagInitial Pass/Fail: FailOverall Compliance: NoSeverity Score:10

## Field Measurements/Component Compliance

Street 1 Name
Stop Condition-Street 2
Street 2 Name
Stop Condition-Street 1

BARRANDS LN None HERMSLEY RD StopSign Possible Solutions:

Remove & Replace Curb Ramp With Two New Directional Ramps or Equivalent.