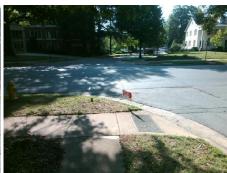

## **Access Compliance Report Public Rights-of-Way** (Curb Ramps)

Intersection ID: 17486 Main Street: SELWYN AV **Cross Street: STERLING RD** Location: NW ADA ID: 43792DCD2209 Ramp Type: Directional1 Initial Pass/Fail: Fail **Overall Compliance: No Severity Score:** 25

## Field Measurements/Component Compliance

STERLING RD Street 1 Name Stop Condition-Street 1 StopSign Street 2 Name N/A Stop Condition-Street 2 N/A Possible Solutions: Remove & Replace Entire Ramp. Surveyor Notes: N/A PROW/ADA: R304.5.3

Total Cost: 1600.00

| Comp | liance Description    | Data | Comp | liance | Description             | Data |
|------|-----------------------|------|------|--------|-------------------------|------|
| N/A  | Ramp Length (in)      | 41.0 | N/A  | Grad   | e Break?                | N/A  |
| Yes  | Ramp Width (in)       | 61.0 | N/A  | Grad   | e Break Slope (%)       | 0.0  |
| Yes  | Ramp Slope (%)        | 8.2  | N/A  | Grad   | e Break XSlope (%)      | 0.0  |
| No   | Ramp XSlope (%)       | 8.0  |      |        |                         |      |
| N/A  | Flare Type LT         | N/A  | N/A  | Flare  | Type RT                 | N/A  |
| N/A  | Flare Slope LT (%)    | N/A  | N/A  | Flare  | Slope RT (%)            | 0.0  |
| N/A  | Flare Traversable LT? | N/A  | N/A  | Flare  | Traversable RT?         | N/A  |
| N/A  | Landing Length (in)   | 0.0  | N/A  | DWS    | Provided?               | N/A  |
| N/A  | Landing Width (in)    | 0.0  | N/A  | DWS    | Contrast?               | N/A  |
| N/A  | Landing Slope (%)     | 0.0  | N/A  | DWS    | Length (in)             | N/A  |
| N/A  | Landing X Slope (%)   | 0.0  | N/A  | DWS    | Full Width?             | N/A  |
| N/A  | Landing Curb? (Y/N)   | N/A  | N/A  | DWS    | Offset LT (in)          | N/A  |
| N/A  | Shared Landing?       | N/A  | N/A  | DWS    | Offset RT (in)          | N/A  |
| N/A  | Gutter Ponding?       | 0.0  | N/A  | Gutte  | er Slope (%)            | N/A  |
| N/A  | Gutter Lip Ht (in)    | 0.0  | N/A  | Gutte  | er X Slope (%)          | N/A  |
| N/A  | Painted X Walk1?      | No   |      | Road   | Slope (%)               | 3.5  |
|      | X Walk 1 Direction    | To S |      | Road   | X Slope (%)             | 1.7  |
|      | X Walk 1 Width (in)   | N/A  | l    | Clear  | Space?                  | N/A  |
|      | X Walk 1 Slope (%)    | 3.5  | N/A  | Clear  | Space to XWalk (in)     | N/A  |
|      | X Walk 1 X Slope (%)  | 1.7  | N/A  | Storn  | n Grate/Utility Hazard? | N/A  |
| N/A  | Ramp inside XWalk1?   | N/A  |      | Storn  | n Grate/Utility Type    |      |
| N/A  | Any Obstructions?     | N/A  |      |        |                         | N/A  |
|      | Obstruction Type      |      | Yes  | Surfa  | ce Condition? (G/P)     | Good |
|      |                       | N/A  | N/A  | Curb   | Slope (%)               | 22.5 |