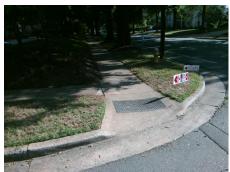

## **Access Compliance Report Public Rights-of-Way** (Curb Ramps)

Intersection ID: 17486 Main Street: SELWYN AV **Cross Street: STERLING RD** Location: NW ADA ID: 43792DCD2209 Ramp Type: Directional1 Initial Pass/Fail: Fail **Overall Compliance: No Severity Score:** 25

## Field Measurements/Component Compliance

STERLING RD Street 1 Name Stop Condition-Street 1 StopSign Street 2 Name N/A Stop Condition-Street 2 N/A Possible Solutions: Remove & Replace Entire Ramp. Surveyor Notes: N/A PROW/ADA: R304.5.3

Total Cost: 1600.00

| Comp | liance Description    | Data | Comp | liance | Description             | Data |
|------|-----------------------|------|------|--------|-------------------------|------|
| N/A  | Ramp Length (in)      | 41.0 | N/A  | Grad   | e Break?                | N/A  |
| Yes  | Ramp Width (in)       | 61.0 | N/A  | Grad   | e Break Slope (%)       | 0.0  |
| Yes  | Ramp Slope (%)        | 8.2  | N/A  | Grad   | e Break XSlope (%)      | 0.0  |
| No   | Ramp XSlope (%)       | 8.0  |      |        |                         |      |
| N/A  | Flare Type LT         | N/A  | N/A  | Flare  | Type RT                 | N/A  |
| N/A  | Flare Slope LT (%)    | N/A  | N/A  | Flare  | Slope RT (%)            | 0.0  |
| N/A  | Flare Traversable LT? | N/A  | N/A  | Flare  | Traversable RT?         | N/A  |
| N/A  | Landing Length (in)   | 0.0  | N/A  | DWS    | Provided?               | N/A  |
| N/A  | Landing Width (in)    | 0.0  | N/A  | DWS    | Contrast?               | N/A  |
| N/A  | Landing Slope (%)     | 0.0  | N/A  | DWS    | Length (in)             | N/A  |
| N/A  | Landing X Slope (%)   | 0.0  | N/A  | DWS    | Full Width?             | N/A  |
| N/A  | Landing Curb? (Y/N)   | N/A  | N/A  | DWS    | Offset LT (in)          | N/A  |
| N/A  | Shared Landing?       | N/A  | N/A  | DWS    | Offset RT (in)          | N/A  |
| N/A  | Gutter Ponding?       | 0.0  | N/A  | Gutte  | er Slope (%)            | N/A  |
| N/A  | Gutter Lip Ht (in)    | 0.0  | N/A  | Gutte  | er X Slope (%)          | N/A  |
| N/A  | Painted X Walk1?      | No   |      | Road   | Slope (%)               | 3.5  |
|      | X Walk 1 Direction    | To S |      | Road   | X Slope (%)             | 1.7  |
|      | X Walk 1 Width (in)   | N/A  | l    | Clear  | Space?                  | N/A  |
|      | X Walk 1 Slope (%)    | 3.5  | N/A  | Clear  | Space to XWalk (in)     | N/A  |
|      | X Walk 1 X Slope (%)  | 1.7  | N/A  | Storn  | n Grate/Utility Hazard? | N/A  |
| N/A  | Ramp inside XWalk1?   | N/A  |      | Storn  | n Grate/Utility Type    |      |
| N/A  | Any Obstructions?     | N/A  |      |        |                         | N/A  |
|      | Obstruction Type      |      | Yes  | Surfa  | ce Condition? (G/P)     | Good |
|      |                       | N/A  | N/A  | Curb   | Slope (%)               | 22.5 |