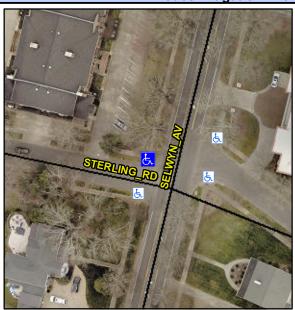

## **Access Compliance Report Public Rights-of-Way** (Curb Ramps)

Intersection ID: 17486 Main Street: SELWYN AV **Cross Street: STERLING RD** Location: NW ADA ID: 43792DCD2209 Ramp Type: Directional1 Initial Pass/Fail: Fail **Overall Compliance: No Severity Score:** 25

## Field Measurements/Component Compliance

STERLING RD Street 1 Name Stop Condition-Street 1 StopSign Street 2 Name N/A Stop Condition-Street 2 N/A Possible Solutions: Remove & Replace Entire Ramp. Surveyor Notes: N/A PROW/ADA: R304.5.3