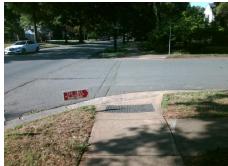

## **Access Compliance Report Public Rights-of-Way** (Curb Ramps)

Intersection ID: 17486 Main Street: SELWYN AV **Cross Street: STERLING RD** Location: NW ADA ID: 43792DCD2209 Ramp Type: Directional1 Initial Pass/Fail: Fail **Overall Compliance: No Severity Score:** 25

## Field Measurements/Component Compliance

STERLING RD Street 1 Name Stop Condition-Street 1 StopSign Street 2 Name N/A Stop Condition-Street 2 N/A Possible Solutions: Remove & Replace Entire Ramp. Surveyor Notes: N/A PROW/ADA: R304.5.3

Total Cost: 1600.00

| Comp | liance Description    | Data | Comp | liance | Description             | Data |
|------|-----------------------|------|------|--------|-------------------------|------|
| N/A  | Ramp Length (in)      | 41.0 | N/A  | Grad   | e Break?                | N/A  |
| Yes  | Ramp Width (in)       | 61.0 | N/A  | Grad   | e Break Slope (%)       | 0.0  |
| Yes  | Ramp Slope (%)        | 8.2  | N/A  | Grad   | e Break XSlope (%)      | 0.0  |
| No   | Ramp XSlope (%)       | 8.0  |      |        |                         |      |
| N/A  | Flare Type LT         | N/A  | N/A  | Flare  | Type RT                 | N/A  |
| N/A  | Flare Slope LT (%)    | N/A  | N/A  | Flare  | Slope RT (%)            | 0.0  |
| N/A  | Flare Traversable LT? | N/A  | N/A  | Flare  | Traversable RT?         | N/A  |
| N/A  | Landing Length (in)   | 0.0  | N/A  | DWS    | Provided?               | N/A  |
| N/A  | Landing Width (in)    | 0.0  | N/A  | DWS    | Contrast?               | N/A  |
| N/A  | Landing Slope (%)     | 0.0  | N/A  | DWS    | Length (in)             | N/A  |
| N/A  | Landing X Slope (%)   | 0.0  | N/A  | DWS    | Full Width?             | N/A  |
| N/A  | Landing Curb? (Y/N)   | N/A  | N/A  | DWS    | Offset LT (in)          | N/A  |
| N/A  | Shared Landing?       | N/A  | N/A  | DWS    | Offset RT (in)          | N/A  |
| N/A  | Gutter Ponding?       | 0.0  | N/A  | Gutte  | er Slope (%)            | N/A  |
| N/A  | Gutter Lip Ht (in)    | 0.0  | N/A  | Gutte  | er X Slope (%)          | N/A  |
| N/A  | Painted X Walk1?      | No   |      | Road   | Slope (%)               | 3.5  |
|      | X Walk 1 Direction    | To S |      | Road   | X Slope (%)             | 1.7  |
|      | X Walk 1 Width (in)   | N/A  | l    | Clear  | Space?                  | N/A  |
|      | X Walk 1 Slope (%)    | 3.5  | N/A  | Clear  | Space to XWalk (in)     | N/A  |
|      | X Walk 1 X Slope (%)  | 1.7  | N/A  | Storn  | n Grate/Utility Hazard? | N/A  |
| N/A  | Ramp inside XWalk1?   | N/A  |      | Storn  | n Grate/Utility Type    |      |
| N/A  | Any Obstructions?     | N/A  |      |        |                         | N/A  |
|      | Obstruction Type      |      | Yes  | Surfa  | ce Condition? (G/P)     | Good |
|      |                       | N/A  | N/A  | Curb   | Slope (%)               | 22.5 |