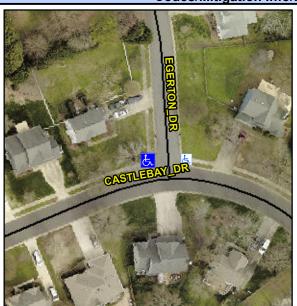

## **Access Compliance Report Public Rights-of-Way** (Curb Ramps)

Data

Intersection ID: 28300 Main Street: CASTLEBAY DR **Cross Street: EGERTON DR** Location: NW **Overall Compliance: No** ADA ID: 43811153FD27 Ramp Type: Perp Initial Pass/Fail: Fail Severity Score: 33.75