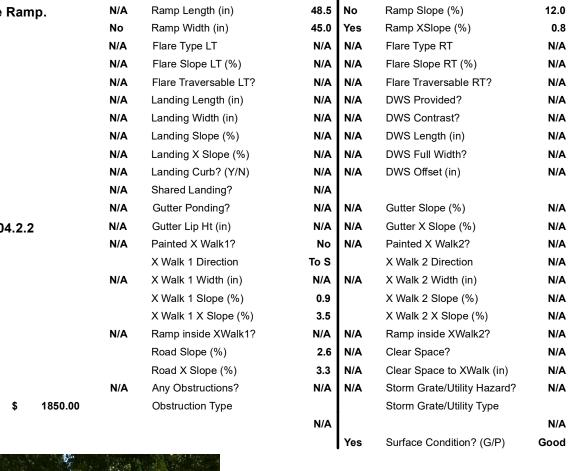

## Field Measurements/Component Compliance

Compliance Description

Data

**CASTLEBAY DR** Street 1 Name Stop Condition-Street 2 None N/A Street 2 Name Stop Condition-Street 1 N/A

| Possible Solutions:           | Compliance |                                      | Description      |  |
|-------------------------------|------------|--------------------------------------|------------------|--|
| Remove & Replace Entire Ramp. | N/A        | Ram                                  | p Length (in)    |  |
| ·                             | No         | No Ramp Width (in) N/A Flare Type LT |                  |  |
|                               | N/A        |                                      |                  |  |
|                               | N/A        | Flare                                | Slope LT (%)     |  |
|                               | N/A        | Flare                                | Traversable L    |  |
|                               | N/A        | Land                                 | ing Length (in)  |  |
| Surveyor Notes:               | N/A        | Land                                 | ing Width (in)   |  |
| N/A                           | N/A        | A Landing Slope (%)                  |                  |  |
|                               | N/A        | Land                                 | ing X Slope (%   |  |
|                               | N/A        | Land                                 | ing Curb? (Y/N   |  |
|                               | N/A        | Shar                                 | ed Landing?      |  |
| PROW/ADA:                     | N/A        | Gutte                                | er Ponding?      |  |
| Not Found, R304.5.1, R304.2.2 | N/A        | Gutte                                | er Lip Ht (in)   |  |
|                               | N/A        | Paint                                | ed X Walk1?      |  |
|                               |            | X Wa                                 | lk 1 Direction   |  |
|                               | N/A        | X Wa                                 | ılk 1 Width (in) |  |
|                               |            | X Wa                                 | ılk 1 Slope (%)  |  |
|                               |            | X Wa                                 | ılk 1 X Slope (% |  |
|                               | N/A        | Ram                                  | p inside XWalk′  |  |
|                               |            | Road                                 | l Slope (%)      |  |

Total Cost: