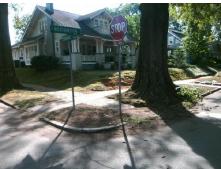

**Codes/Mitigation Info/Possible Solution** 

**E WORTHINGTON AV** Street 1 Name Stop Condition-Street 2 StopSign Street 2 Name N/A Stop Condition-Street 1 N/A Possible Solutions: Remove & Replace Entire Ramp. Surveyor Notes: N/A PROW/ADA: R304.5.3, R302.7