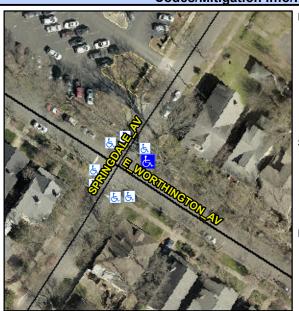

## **Access Compliance Report Public Rights-of-Way** (Curb Ramps)

Intersection ID: 14659 Main Street: E WORTHINGTON AV Cross Street: SPRINGDALE\_AV Location: **Overall Compliance: No** ADA ID: 4383A7A9FB2D Ramp Type: Perp Initial Pass/Fail: Fail Severity Score: 16.25

**Codes/Mitigation Info/Possible Solution** 

**E WORTHINGTON AV** Street 1 Name Stop Condition-Street 2 StopSign Street 2 Name N/A Stop Condition-Street 1 N/A Possible Solutions: Remove & Replace Entire Ramp. Surveyor Notes: N/A PROW/ADA: R304.5.3, R302.7