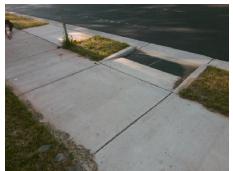

## Access Compliance Report Public Rights-of-Way (Curb Ramps)

Data

Good

Intersection ID: 11318 Main Street: GRANDIN\_RD Cross Street: W\_4TH\_ST\_EXT Location: NE

ADA ID: 43881B150982 Ramp Type: Perp Initial Pass/Fail: Pass Overall Compliance: Yes Severity Score: 0