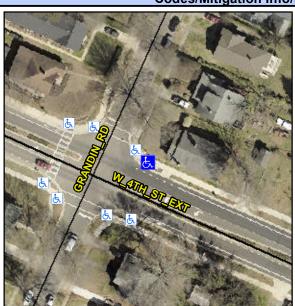

## Access Compliance Report Public Rights-of-Way (Curb Ramps)

Data

Good

Intersection ID: 11318 Main Street: GRANDIN\_RD Cross Street: W\_4TH\_ST\_EXT Location: NE

ADA ID: 43881B150982 Ramp Type: Perp Initial Pass/Fail: Pass Overall Compliance: Yes Severity Score: 0