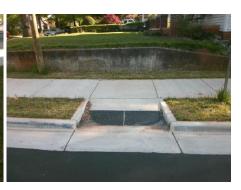

## Access Compliance Report Public Rights-of-Way (Curb Ramps)

Data

Good

Intersection ID: 11318 Main Street: GRANDIN\_RD Cross Street: W\_4TH\_ST\_EXT Location: NE

ADA ID: 43881B150982 Ramp Type: Perp Initial Pass/Fail: Pass Overall Compliance: Yes Severity Score: 0