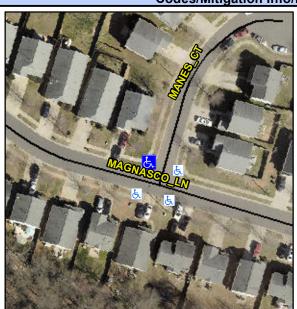

## **Access Compliance Report Public Rights-of-Way** (Curb Ramps)

Intersection ID: 46321 Main Street: MAGNASCO LN **Cross Street: MANES CT** Location:

ADA ID: 438F36C593C0 Ramp Type: PerpDiag Initial Pass/Fail: Fail **Overall Compliance: No** Severity Score: 13.75