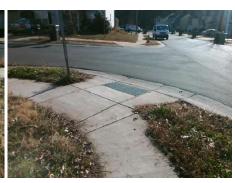

## Field Measurements/Component Compliance

Street 1 Name Stop Condition-Street 2 Street 2 Name Stop Condition-Street 1

| Salar Sa |
|----------------------------------------------------------------------------------------------------------------|
| MAGNASCO LN                                                                                                    |
| None                                                                                                           |
| MANES CT                                                                                                       |
| StopSign                                                                                                       |

Possible Solutions: Remove & Replace Curb Ramp With **Two New Directional Ramps or** Equivalent. Surveyor Notes: N/A PROW/ADA: Not Found, R304.2.2, R304.5.3

Total Cost: 3200.00

| Compliance Description |                       | Data  | Compliance Description |                             | Data  |  |
|------------------------|-----------------------|-------|------------------------|-----------------------------|-------|--|
| N/A                    | Ramp Length (in)      | 54.0  | No                     | Ramp Slope (%)              | 10.3  |  |
| Yes                    | Ramp Width (in)       | 48.0  | No                     | Ramp XSlope (%)             | 3.7   |  |
| N/A                    | Flare Type LT         | N/A   | N/A                    | Flare Type RT               | N/A   |  |
| N/A                    | Flare Slope LT (%)    | N/A   | N/A                    | Flare Slope RT (%)          | N/A   |  |
| N/A                    | Flare Traversable LT? | N/A   | N/A                    | Flare Traversable RT?       | N/A   |  |
| N/A                    | Landing Length (in)   | N/A   | N/A                    | DWS Provided?               | N/A   |  |
| N/A                    | Landing Width (in)    | N/A   | N/A                    | DWS Contrast?               | N/A   |  |
| N/A                    | Landing Slope (%)     | N/A   | N/A                    | DWS Length (in)             | N/A   |  |
| N/A                    | Landing X Slope (%)   | N/A   | N/A                    | DWS Full Width?             | N/A   |  |
| N/A                    | Landing Curb? (Y/N)   | N/A   | N/A                    | DWS Offset (in)             | N/A   |  |
| N/A                    | Shared Landing?       | N/A   |                        |                             |       |  |
| N/A                    | Gutter Ponding?       | N/A   | N/A                    | Gutter Slope (%)            | N/A   |  |
| N/A                    | Gutter Lip Ht (in)    | N/A   | N/A                    | Gutter X Slope (%)          | N/A   |  |
| N/A                    | Painted X Walk1?      | No    | N/A                    | Painted X Walk2?            | No    |  |
|                        | X Walk 1 Direction    | To SW |                        | X Walk 2 Direction          | To SE |  |
| N/A                    | X Walk 1 Width (in)   | N/A   | N/A                    | X Walk 2 Width (in)         | N/A   |  |
|                        | X Walk 1 Slope (%)    | 4.0   |                        | X Walk 2 Slope (%)          | 2.6   |  |
|                        | X Walk 1 X Slope (%)  | 5.3   |                        | X Walk 2 X Slope (%)        | 1.2   |  |
| N/A                    | Ramp inside XWalk1?   | N/A   | N/A                    | Ramp inside XWalk2?         | N/A   |  |
|                        | Road Slope (%)        | 4.6   | N/A                    | Clear Space?                | N/A   |  |
|                        | Road X Slope (%)      | 1.0   | N/A                    | Clear Space to XWalk (in)   | N/A   |  |
| N/A                    | Any Obstructions?     | N/A   | N/A                    | Storm Grate/Utility Hazard? | N/A   |  |
|                        | Obstruction Type      |       | l                      | Storm Grate/Utility Type    |       |  |
|                        |                       | N/A   |                        |                             | N/A   |  |
|                        |                       |       |                        |                             |       |  |