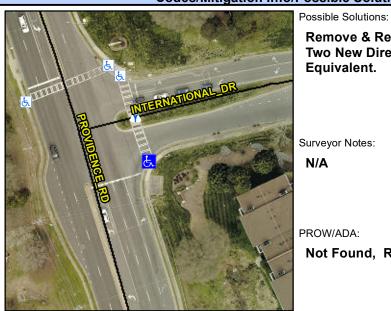

## **Access Compliance Report Public Rights-of-Way** (Curb Ramps)

Intersection ID: 21746 Main Street: INTERNATIONAL DR **Cross Street: PROVIDENCE\_RD** Location: SE **Overall Compliance: No ADA ID: 439C5EDF3A1E** Ramp Type: BlendTrans1 Initial Pass/Fail: Fail **Severity Score:** 10

**Codes/Mitigation Info/Possible Solution** 

**Remove & Replace Curb Ramp With Two New Directional Ramps or** Equivalent.

Surveyor Notes:

N/A

PROW/ADA:

Total Cost:

Not Found, R304.5.1

|                        | 11 2 2 2         |
|------------------------|------------------|
| Street 1 Name          | INTERNATIONAL DR |
| top Condition-Street 1 | Signal           |
| treet 2 Name           | N/A              |
| top Condition-Street 2 | N/A              |
|                        |                  |
|                        |                  |