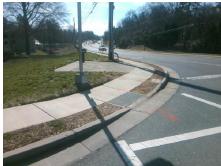

## **Access Compliance Report Public Rights-of-Way** (Curb Ramps)

Intersection ID: 21746 Main Street: INTERNATIONAL DR **Cross Street: PROVIDENCE\_RD** Location: SE **Overall Compliance: No ADA ID: 439C5EDF3A1E** Ramp Type: BlendTrans1 Initial Pass/Fail: Fail **Severity Score:** 10

**Codes/Mitigation Info/Possible Solution** 

**Remove & Replace Curb Ramp With Two New Directional Ramps or** Equivalent.

Surveyor Notes:

N/A

PROW/ADA:

Total Cost:

Not Found, R304.5.1

|                        | 11 2 2 2         |
|------------------------|------------------|
| Street 1 Name          | INTERNATIONAL DR |
| top Condition-Street 1 | Signal           |
| treet 2 Name           | N/A              |
| top Condition-Street 2 | N/A              |
|                        |                  |
|                        |                  |