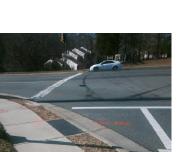

## **Access Compliance Report Public Rights-of-Way** (Curb Ramps)

Intersection ID: 21746 Main Street: INTERNATIONAL DR **Cross Street: PROVIDENCE\_RD** Location: SE **Overall Compliance: No ADA ID: 439C5EDF3A1E** Ramp Type: BlendTrans1 Initial Pass/Fail: Fail **Severity Score:** 10

**Codes/Mitigation Info/Possible Solution** 

**Remove & Replace Curb Ramp With Two New Directional Ramps or** Equivalent.

Surveyor Notes:

N/A

PROW/ADA:

Total Cost:

Not Found, R304.5.1

|                        | 11 2 2 2         |
|------------------------|------------------|
| Street 1 Name          | INTERNATIONAL DR |
| top Condition-Street 1 | Signal           |
| treet 2 Name           | N/A              |
| top Condition-Street 2 | N/A              |
|                        |                  |
|                        |                  |