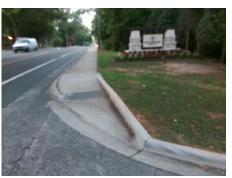

## Field Measurements/Component Compliance

Street 1 Name BROOKRUN DR
Stop Condition-Street 1 None
Street 2 Name N/A
Stop Condition-Street 2 N/A

Possible Solutions:

Remove & Replace Entire Ramp.

N
Y
Y
Y
N
Surveyor Notes: