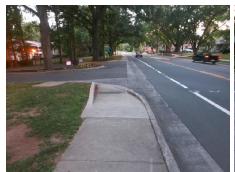

## Field Measurements/Component Compliance

Street 1 Name BROOKRUN DR
Stop Condition-Street 1 None
Street 2 Name N/A
Stop Condition-Street 2 N/A

Possible Solutions:

Remove & Replace Entire Ramp.

N
Y
Y
Y
N
Surveyor Notes: