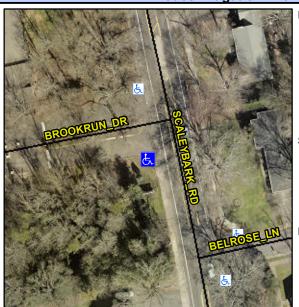

## Access Compliance Report Public Rights-of-Way (Curb Ramps)

Intersection ID: 17851Main Street:SCALEYBARK\_RDCross Street:BROOKRUN\_DRLocation:SWADA ID: 43A690187775Ramp Type:Directional2Initial Pass/Fail:PassOverall Compliance:NoSeverity Score:2.5

## Field Measurements/Component Compliance

Street 1 Name BROOKRUN DR
Stop Condition-Street 1 None
Street 2 Name N/A
Stop Condition-Street 2 N/A

Possible Solutions:

Remove & Replace Entire Ramp.

N
Y
Y
Y
N
Surveyor Notes: