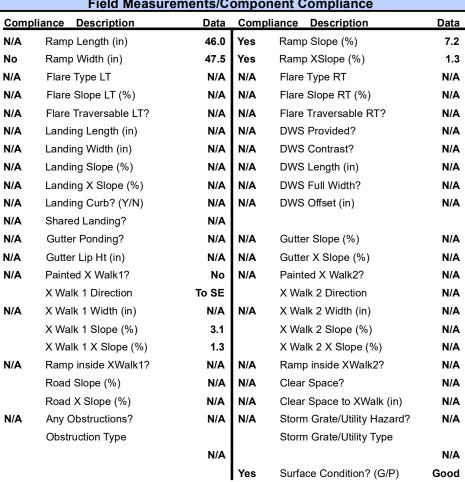

## Field Measurements/Component Compliance

SCOTT CREEK DR Street 1 Name Stop Condition-Street 2 None N/A Street 2 Name Stop Condition-Street 1 N/A

| Possible Solutions:           |
|-------------------------------|
| Remove & Replace Entire Ramp. |
|                               |
|                               |
| Surveyor Notes:               |
| N/A                           |
| N/A                           |
|                               |
|                               |
| PROW/ADA:                     |
| R304.5.1                      |
|                               |
|                               |
|                               |
|                               |
|                               |
|                               |