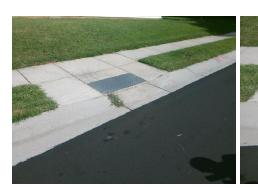

## **Access Compliance Report Public Rights-of-Way** (Curb Ramps)

Main Street: SCOTT CREEK DR Intersection ID: 10014572 Cross Street: N/A Location: NW Initial Pass/Fail: Fail **Overall Compliance: No** ADA ID: 43B598EFFCC7 Ramp Type: Perp **Severity Score:** 8.75

## Field Measurements/Component Compliance

SCOTT CREEK DR Street 1 Name Stop Condition-Street 2 None N/A Street 2 Name Stop Condition-Street 1 N/A

| Possible Solutions:           |
|-------------------------------|
| Remove & Replace Entire Ramp. |
|                               |
|                               |
| Surveyor Notes:               |
| N/A                           |
| N/A                           |
|                               |
|                               |
| PROW/ADA:                     |
| R304.5.1                      |
|                               |
|                               |
|                               |
|                               |
|                               |
|                               |