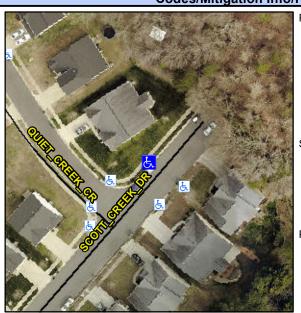

## **Access Compliance Report Public Rights-of-Way** (Curb Ramps)

Main Street: SCOTT CREEK DR Intersection ID: 10014572 Cross Street: N/A Location: NW Initial Pass/Fail: Fail **Overall Compliance: No** ADA ID: 43B598EFFCC7 Ramp Type: Perp **Severity Score:** 8.75

## Field Measurements/Component Compliance

SCOTT CREEK DR Street 1 Name Stop Condition-Street 2 None N/A Street 2 Name Stop Condition-Street 1 N/A

| Possible Solutions:           |
|-------------------------------|
| Remove & Replace Entire Ramp. |
|                               |
|                               |
| Surveyor Notes:               |
| N/A                           |
| N/A                           |
|                               |
|                               |
| PROW/ADA:                     |
| R304.5.1                      |
|                               |
|                               |
|                               |
|                               |
|                               |
|                               |