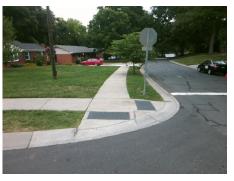

## Field Measurements/Component Compliance

Street 1 Name MURRAYHILL RD
Stop Condition-Street 1 StopSign
Street 2 Name N/A
Stop Condition-Street 2 N/A

Possible Solutions:

Remove & Replace Entire Ramp.

Surveyor Notes:

N/A

PROW/ADA:

R304.5.3

Total Cost: \$ 1600.00

Compliance Description Data Compliance Description Data N/A Grade Break? N/A Ramp Length (in) 21.0 N/A 59.0 N/A Yes Ramp Width (in) Grade Break Slope (%) 0.0 N/A Yes Ramp Slope (%) 1.1 Grade Break XSlope (%) 0.0 No Ramp XSlope (%) 4.1 N/A Flare Type LT N/A N/A Flare Type RT N/A N/A Flare Slope LT (%) N/A N/A Flare Slope RT (%) 0.0 N/A Flare Traversable LT? N/A N/A Flare Traversable RT? N/A N/A 0.0 N/A DWS Provided? Landing Length (in) N/A **DWS Contrast?** N/A Landing Width (in) 0.0 N/A N/A N/A Landing Slope (%) 0.0 N/A DWS Length (in) N/A N/A N/A Landing X Slope (%) 0.0 DWS Full Width? N/A N/A Landing Curb? (Y/N) N/A N/A DWS Offset LT (in) N/A N/A Shared Landing? N/A N/A DWS Offset RT (in) N/A N/A **Gutter Ponding?** 0.0 N/A Gutter Slope (%) N/A N/A Gutter Lip Ht (in) 0.0 N/A Gutter X Slope (%) N/A N/A Painted X Walk1? No Road Slope (%) 6.6 To SW X Walk 1 Direction Road X Slope (%) 0.8 X Walk 1 Width (in) N/A Clear Space? N/A X Walk 1 Slope (%) 6.6 N/A N/A Clear Space to XWalk (in) X Walk 1 X Slope (%) 0.8 N/A Storm Grate/Utility Hazard? N/A N/A Ramp inside XWalk1? N/A Storm Grate/Utility Type N/A N/A Any Obstructions? N/A **Obstruction Type** Surface Condition? (G/P) Yes Good N/A N/A Curb Slope (%) 14.1