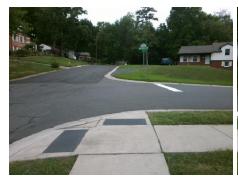

## Field Measurements/Component Compliance

Street 1 Name MURRAYHILL RD
Stop Condition-Street 1 StopSign
Street 2 Name N/A
Stop Condition-Street 2 N/A

Possible Solutions:

Remove & Replace Entire Ramp.

Surveyor Notes:

N/A

PROW/ADA:

R304.5.3

Total Cost: \$ 1600.00

Compliance Description Data Compliance Description Data N/A Grade Break? N/A Ramp Length (in) 21.0 N/A 59.0 N/A Yes Ramp Width (in) Grade Break Slope (%) 0.0 N/A Yes Ramp Slope (%) 1.1 Grade Break XSlope (%) 0.0 No Ramp XSlope (%) 4.1 N/A Flare Type LT N/A N/A Flare Type RT N/A N/A Flare Slope LT (%) N/A N/A Flare Slope RT (%) 0.0 N/A Flare Traversable LT? N/A N/A Flare Traversable RT? N/A N/A 0.0 N/A DWS Provided? Landing Length (in) N/A **DWS Contrast?** N/A Landing Width (in) 0.0 N/A N/A N/A Landing Slope (%) 0.0 N/A DWS Length (in) N/A N/A N/A Landing X Slope (%) 0.0 DWS Full Width? N/A N/A Landing Curb? (Y/N) N/A N/A DWS Offset LT (in) N/A N/A Shared Landing? N/A N/A DWS Offset RT (in) N/A N/A **Gutter Ponding?** 0.0 N/A Gutter Slope (%) N/A N/A Gutter Lip Ht (in) 0.0 N/A Gutter X Slope (%) N/A N/A Painted X Walk1? No Road Slope (%) 6.6 To SW X Walk 1 Direction Road X Slope (%) 0.8 X Walk 1 Width (in) N/A Clear Space? N/A X Walk 1 Slope (%) 6.6 N/A N/A Clear Space to XWalk (in) X Walk 1 X Slope (%) 0.8 N/A Storm Grate/Utility Hazard? N/A N/A Ramp inside XWalk1? N/A Storm Grate/Utility Type N/A N/A Any Obstructions? N/A **Obstruction Type** Surface Condition? (G/P) Yes Good N/A N/A Curb Slope (%) 14.1