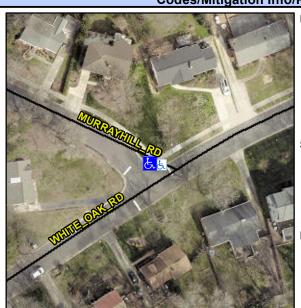

## Access Compliance Report Public Rights-of-Way (Curb Ramps)

Intersection ID: 18437 Main Street: MURRAYHILL\_RD Cross Street: WHITE\_OAK\_RD Location: NW
ADA ID: 43B616DF4A18 Ramp Type: Directional1 Initial Pass/Fail: Fail Overall Compliance: No Severity Score: 1.25

## Field Measurements/Component Compliance

Street 1 Name MURRAYHILL RD
Stop Condition-Street 1 StopSign
Street 2 Name N/A
Stop Condition-Street 2 N/A

Possible Solutions:

Remove & Replace Entire Ramp.

Surveyor Notes: