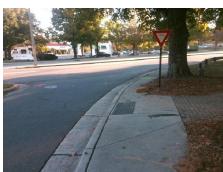

## **Access Compliance Report Public Rights-of-Way** (Curb Ramps)

Intersection ID: 19730 Main Street: SOUTH PARK DR **Cross Street: MORRISON BV** Initial Pass/Fail: Fail **Overall Compliance: No ADA ID: 43BBABB29556** Ramp Type: Perp

Flare Type LT

SOUTH PARK DR Street 1 Name Stop Condition-Street 2 YieldSign N/A Street 2 Name Stop Condition-Street 1 N/A

Compliance Description Possible Solutions: N/A Remove & Replace Entire Ramp. No N/A N/A N/A N/A Surveyor Notes: N/A N/A N/A N/A N/A N/A PROW/ADA: N/A Not Found, R304.5.1, R304.2.2 N/A N/A N/A