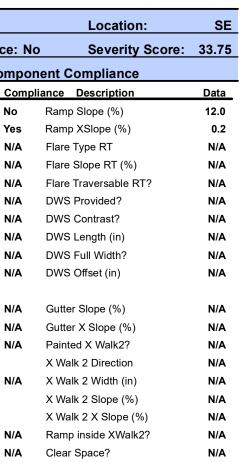

## Field Measurements/Component Compliance

No

Yes

N/A

Yes

Data

155.0

46.5

N/A

No

To W

N/A

4.2

0.9

N/A

N/A

N/A

N/A

N/A

Ramp Length (in)

Ramp Width (in)

Flare Slope LT (%)

Landing Length (in)

Landing Width (in)

Landing Slope (%)

Landing X Slope (%)

Landing Curb? (Y/N)

Shared Landing?

**Gutter Ponding?** 

Gutter Lip Ht (in)

Painted X Walk1?

X Walk 1 Direction

X Walk 1 Width (in)

X Walk 1 Slope (%)

X Walk 1 X Slope (%)

Ramp inside XWalk1?

Road Slope (%)

Road X Slope (%)

Any Obstructions?

Flare Traversable LT?

Flare Type LT

SOUTH PARK DR Street 1 Name Stop Condition-Street 2 YieldSign N/A Street 2 Name Stop Condition-Street 1 N/A

Compliance Description Possible Solutions: N/A Remove & Replace Entire Ramp. No N/A N/A N/A N/A Surveyor Notes: N/A N/A N/A N/A N/A N/A PROW/ADA: N/A Not Found, R304.5.1, R304.2.2 N/A N/A N/A

Total Cost: 1850.00

**Obstruction Type** 

N/A

N/A

Clear Space to XWalk (in)

Storm Grate/Utility Type

Surface Condition? (G/P)

Storm Grate/Utility Hazard?

N/A

N/A

N/A

Good