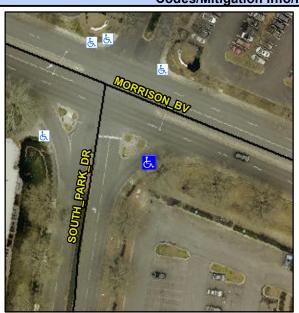

## **Access Compliance Report Public Rights-of-Way** (Curb Ramps)

Intersection ID: 19730 Main Street: SOUTH PARK DR **Cross Street: MORRISON BV** Initial Pass/Fail: Fail **Overall Compliance: No ADA ID: 43BBABB29556** Ramp Type: Perp

Flare Type LT

SOUTH PARK DR Street 1 Name Stop Condition-Street 2 YieldSign N/A Street 2 Name Stop Condition-Street 1 N/A

Compliance Description Possible Solutions: N/A Remove & Replace Entire Ramp. No N/A N/A N/A N/A Surveyor Notes: N/A N/A N/A N/A N/A N/A PROW/ADA: N/A Not Found, R304.5.1, R304.2.2 N/A N/A N/A