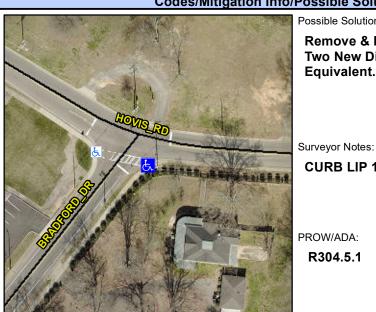

## **Access Compliance Report Public Rights-of-Way** (Curb Ramps)

Intersection ID: 8315 Main Street: BRADFORD DR **Cross Street: HOVIS RD** Location: Severity Score: ADA ID: 43BEB513F2A4 Ramp Type: BlendTrans2 Initial Pass/Fail: Fail **Overall Compliance: No** 8.75

**Codes/Mitigation Info/Possible Solution** 

**BRADFORD DR** Street 1 Name Stop Condition-Street 1 StopSign Street 2 Name Stop Condition-Street 2

Possible Solutions: Remove & Replace Curb Ramp With **Two New Directional Ramps or** Equivalent.

**CURB LIP 1.0, STOP SIGN & SIGNAL** 

R304.5.1

Total Cost:

N/A N/A

3200.00

| Field Measurements/Component Compliance |                        |                       |      |                        |                             |      |
|-----------------------------------------|------------------------|-----------------------|------|------------------------|-----------------------------|------|
|                                         | Compliance Description |                       | Data | Compliance Description |                             | Data |
|                                         | N/A                    | Ramp Length (in)      | 77.5 | Yes                    | BlendTrans Slope (%)        | 2.0  |
|                                         | No                     | Ramp Width (in)       | 47.5 | Yes                    | BlendTrans XSlope (%)       | 0.1  |
|                                         | N/A                    | Flare Type LT         | N/A  | N/A                    | Flare Type RT               | N/A  |
|                                         | N/A                    | Flare Slope LT (%)    | N/A  | N/A                    | Flare Slope RT (%)          | N/A  |
|                                         | N/A                    | Flare Traversable LT? | N/A  | N/A                    | Flare Traversable RT?       | N/A  |
|                                         | N/A                    | Landing Length (in)   | N/A  | N/A                    | DWS Provided?               | N/A  |
|                                         | N/A                    | Landing Width (in)    | N/A  | N/A                    | DWS Contrast?               | N/A  |
|                                         | N/A                    | Landing Slope (%)     | N/A  | N/A                    | DWS Length (in)             | N/A  |
|                                         | N/A                    | Landing X Slope (%)   | N/A  | N/A                    | DWS Full Width?             | N/A  |
|                                         | N/A                    | Landing Curb? (Y/N)   | N/A  | N/A                    | DWS Offset (in)             | N/A  |
|                                         | N/A                    | Shared Landing?       | N/A  |                        |                             |      |
|                                         | N/A                    | Gutter Ponding?       | N/A  | N/A                    | Gutter Slope (%)            | N/A  |
|                                         | N/A                    | Gutter Lip Ht (in)    | N/A  | N/A                    | Gutter X Slope (%)          | N/A  |
|                                         | N/A                    | Painted X Walk1?      | Yes  | N/A                    | Painted X Walk2?            | N/A  |
|                                         |                        | X Walk 1 Direction    | To W |                        | X Walk 2 Direction          | N/A  |
|                                         |                        | X Walk 1 Width (in)   | 94.0 |                        | X Walk 2 Width (in)         | N/A  |
|                                         |                        | X Walk 1 Slope (%)    | 0.6  |                        | X Walk 2 Slope (%)          | N/A  |
|                                         |                        | X Walk 1 X Slope (%)  | 3.2  |                        | X Walk 2 X Slope (%)        | N/A  |
|                                         | N/A                    | Ramp inside XWalk1?   | Yes  | N/A                    | Ramp inside XWalk2?         | N/A  |
|                                         |                        | Road Slope (%)        | 3.2  |                        | Clear Space?                | N/A  |
|                                         |                        | Road X Slope (%)      | 0.6  | N/A                    | Clear Space to XWalk (in)   | N/A  |
|                                         | N/A                    | Any Obstructions?     | N/A  | N/A                    | Storm Grate/Utility Hazard? | N/A  |
|                                         |                        | Obstruction Type      |      |                        | Storm Grate/Utility Type    |      |
|                                         |                        |                       | N/A  |                        |                             | N/A  |
|                                         |                        |                       |      | Yes                    | Surface Condition? (G/P)    | Good |
|                                         | 1                      |                       |      | N/A                    | Curb Slope (%)              | 3.9  |