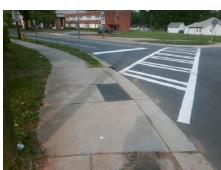

**Codes/Mitigation Info/Possible Solution** 

**BRADFORD DR** Street 1 Name Stop Condition-Street 1 StopSign Street 2 Name Stop Condition-Street 2

Possible Solutions: Remove & Replace Curb Ramp With **Two New Directional Ramps or** Equivalent.

**CURB LIP 1.0, STOP SIGN & SIGNAL** 

R304.5.1

Total Cost:

N/A N/A

3200.00

| Field Measurements/Component Compliance |                        |                       |      |                        |                             |      |
|-----------------------------------------|------------------------|-----------------------|------|------------------------|-----------------------------|------|
|                                         | Compliance Description |                       | Data | Compliance Description |                             | Data |
|                                         | N/A                    | Ramp Length (in)      | 77.5 | Yes                    | BlendTrans Slope (%)        | 2.0  |
|                                         | No                     | Ramp Width (in)       | 47.5 | Yes                    | BlendTrans XSlope (%)       | 0.1  |
|                                         | N/A                    | Flare Type LT         | N/A  | N/A                    | Flare Type RT               | N/A  |
|                                         | N/A                    | Flare Slope LT (%)    | N/A  | N/A                    | Flare Slope RT (%)          | N/A  |
|                                         | N/A                    | Flare Traversable LT? | N/A  | N/A                    | Flare Traversable RT?       | N/A  |
|                                         | N/A                    | Landing Length (in)   | N/A  | N/A                    | DWS Provided?               | N/A  |
|                                         | N/A                    | Landing Width (in)    | N/A  | N/A                    | DWS Contrast?               | N/A  |
|                                         | N/A                    | Landing Slope (%)     | N/A  | N/A                    | DWS Length (in)             | N/A  |
|                                         | N/A                    | Landing X Slope (%)   | N/A  | N/A                    | DWS Full Width?             | N/A  |
|                                         | N/A                    | Landing Curb? (Y/N)   | N/A  | N/A                    | DWS Offset (in)             | N/A  |
|                                         | N/A                    | Shared Landing?       | N/A  |                        |                             |      |
|                                         | N/A                    | Gutter Ponding?       | N/A  | N/A                    | Gutter Slope (%)            | N/A  |
|                                         | N/A                    | Gutter Lip Ht (in)    | N/A  | N/A                    | Gutter X Slope (%)          | N/A  |
|                                         | N/A                    | Painted X Walk1?      | Yes  | N/A                    | Painted X Walk2?            | N/A  |
|                                         |                        | X Walk 1 Direction    | To W |                        | X Walk 2 Direction          | N/A  |
|                                         |                        | X Walk 1 Width (in)   | 94.0 |                        | X Walk 2 Width (in)         | N/A  |
|                                         |                        | X Walk 1 Slope (%)    | 0.6  |                        | X Walk 2 Slope (%)          | N/A  |
|                                         |                        | X Walk 1 X Slope (%)  | 3.2  |                        | X Walk 2 X Slope (%)        | N/A  |
|                                         | N/A                    | Ramp inside XWalk1?   | Yes  | N/A                    | Ramp inside XWalk2?         | N/A  |
|                                         |                        | Road Slope (%)        | 3.2  |                        | Clear Space?                | N/A  |
|                                         |                        | Road X Slope (%)      | 0.6  | N/A                    | Clear Space to XWalk (in)   | N/A  |
|                                         | N/A                    | Any Obstructions?     | N/A  | N/A                    | Storm Grate/Utility Hazard? | N/A  |
|                                         |                        | Obstruction Type      |      |                        | Storm Grate/Utility Type    |      |
|                                         |                        |                       | N/A  |                        |                             | N/A  |
|                                         |                        |                       |      | Yes                    | Surface Condition? (G/P)    | Good |
|                                         | 1                      |                       |      | N/A                    | Curb Slope (%)              | 3.9  |