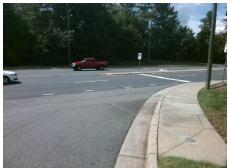

## Field Measurements/Component Compliance

Street 1 Name
Stop Condition-Street 2
Street 2 Name
Stop Condition-Street 1

PROVIDENCE RD None PRIVATE DRIVEWAY StopSign Possible Solutions:

Remove & Replace Curb Ramp With Two New Directional Ramps or Equivalent.

Surveyor Notes:

N/A

PROW/ADA:

R304.2.2

Total Cost: \$ 3200.00

| Compliance Description |                       | Data  | Comp | liance | Description             | Data  |
|------------------------|-----------------------|-------|------|--------|-------------------------|-------|
| N/A                    | Ramp Length (in)      | 59.0  | No   | Ramp   | Slope (%)               | 8.8   |
| Yes                    | Ramp Width (in)       | 48.0  | Yes  | Ramp   | XSlope (%)              | 0.3   |
| N/A                    | Flare Type LT         | N/A   | N/A  | Flare  | Type RT                 | N/A   |
| N/A                    | Flare Slope LT (%)    | N/A   | N/A  | Flare  | Slope RT (%)            | N/A   |
| N/A                    | Flare Traversable LT? | N/A   | N/A  | Flare  | Traversable RT?         | N/A   |
| N/A                    | Landing Length (in)   | N/A   | N/A  | DWS    | Provided?               | N/A   |
| N/A                    | Landing Width (in)    | N/A   | N/A  | DWS    | Contrast?               | N/A   |
| N/A                    | Landing Slope (%)     | N/A   | N/A  | DWS    | Length (in)             | N/A   |
| N/A                    | Landing X Slope (%)   | N/A   | N/A  | DWS    | Full Width?             | N/A   |
| N/A                    | Landing Curb? (Y/N)   | N/A   | N/A  | DWS    | Offset (in)             | N/A   |
| N/A                    | Shared Landing?       | N/A   |      |        |                         |       |
| N/A                    | Gutter Ponding?       | N/A   | N/A  | Gutte  | r Slope (%)             | N/A   |
| N/A                    | Gutter Lip Ht (in)    | N/A   | N/A  | Gutte  | r X Slope (%)           | N/A   |
| N/A                    | Painted X Walk1?      | No    | N/A  | Paint  | ed X Walk2?             | No    |
|                        | X Walk 1 Direction    | To SW |      | X Wa   | lk 2 Direction          | To SE |
| N/A                    | X Walk 1 Width (in)   | N/A   | N/A  | X Wa   | lk 2 Width (in)         | N/A   |
|                        | X Walk 1 Slope (%)    | 2.2   |      | X Wa   | lk 2 Slope (%)          | 1.8   |
|                        | X Walk 1 X Slope (%)  | 1.6   |      | X Wa   | lk 2 X Slope (%)        | 3.0   |
| N/A                    | Ramp inside XWalk1?   | N/A   | N/A  | Ramp   | inside XWalk2?          | N/A   |
|                        | Road Slope (%)        | 1.7   | N/A  | Clear  | Space?                  | N/A   |
|                        | Road X Slope (%)      | 3.4   | N/A  | Clear  | Space to XWalk (in)     | N/A   |
| N/A                    | Any Obstructions?     | N/A   | N/A  | Storm  | n Grate/Utility Hazard? | N/A   |
|                        | Obstruction Type      |       | l    | Storm  | n Grate/Utility Type    |       |
|                        |                       | N/A   |      |        |                         | N/A   |
|                        |                       |       | Yes  | Surfa  | ce Condition? (G/P)     | Good  |