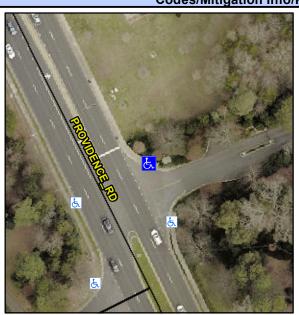

## Access Compliance Report Public Rights-of-Way (Curb Ramps)

Intersection ID: N/A Main Street: PROVIDENCE\_RD Cross Street: N/A Location: NE

ADA ID: 43C382CE9487 Ramp Type: PerpDiag Initial Pass/Fail: Fail Overall Compliance: No Severity Score: 12.5

## Field Measurements/Component Compliance

Street 1 Name
Stop Condition-Street 2
Street 2 Name
Stop Condition-Street 1

PROVIDENCE RD None PRIVATE DRIVEWAY StopSign Possible Solutions:

Remove & Replace Curb Ramp With Two New Directional Ramps or Equivalent.