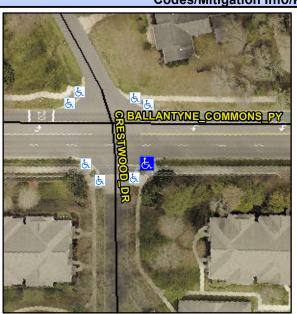

## **Access Compliance Report Public Rights-of-Way** (Curb Ramps)

SE

Intersection ID: 27197 Main Street: BALLANTYNE\_COMMONS\_PY Cross Street: CRESTWOOD\_DR

Initial Pass/Fail: Fail **Overall Compliance: No** 

**Severity Score:** 10

Location:

**Codes/Mitigation Info/Possible Solution** 

Ramp Type: Perp

**BALLANTYNE COMMONS PY** Street 1 Name Stop Condition-Street 2 None Street 2 Name N/A Stop Condition-Street 1 N/A