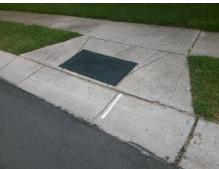

| Total Cos | t: |  |
|-----------|----|--|
|           |    |  |
|           |    |  |
| 1         |    |  |

1850.00

| Field Measurements/Component Compliance |                       |       |      |                             |      |  |  |
|-----------------------------------------|-----------------------|-------|------|-----------------------------|------|--|--|
| Comp                                    | liance Description    | Data  | Comp | liance Description          | Data |  |  |
| N/A                                     | Ramp Length (in)      | 48.0  | No   | Ramp Slope (%)              | 11.8 |  |  |
| No                                      | Ramp Width (in)       | 36.5  | No   | Ramp XSlope (%)             | 3.7  |  |  |
| N/A                                     | Flare Type LT         | N/A   | N/A  | Flare Type RT               | N/A  |  |  |
| N/A                                     | Flare Slope LT (%)    | N/A   | N/A  | Flare Slope RT (%)          | N/A  |  |  |
| N/A                                     | Flare Traversable LT? | N/A   | N/A  | Flare Traversable RT?       | N/A  |  |  |
| N/A                                     | Landing Length (in)   | N/A   | N/A  | DWS Provided?               | N/A  |  |  |
| N/A                                     | Landing Width (in)    | N/A   | N/A  | DWS Contrast?               | N/A  |  |  |
| N/A                                     | Landing Slope (%)     | N/A   | N/A  | DWS Length (in)             | N/A  |  |  |
| N/A                                     | Landing X Slope (%)   | N/A   | N/A  | DWS Full Width?             | N/A  |  |  |
| N/A                                     | Landing Curb? (Y/N)   | N/A   | N/A  | DWS Offset (in)             | N/A  |  |  |
| N/A                                     | Shared Landing?       | N/A   |      |                             |      |  |  |
| N/A                                     | Gutter Ponding?       | N/A   | N/A  | Gutter Slope (%)            | N/A  |  |  |
| N/A                                     | Gutter Lip Ht (in)    | N/A   | N/A  | Gutter X Slope (%)          | N/A  |  |  |
| N/A                                     | Painted X Walk1?      | No    | N/A  | Painted X Walk2?            | N/A  |  |  |
|                                         | X Walk 1 Direction    | To NW |      | X Walk 2 Direction          | N/A  |  |  |
| N/A                                     | X Walk 1 Width (in)   | N/A   | N/A  | X Walk 2 Width (in)         | N/A  |  |  |
|                                         | X Walk 1 Slope (%)    | 2.6   |      | X Walk 2 Slope (%)          | N/A  |  |  |
|                                         | X Walk 1 X Slope (%)  | 4.0   |      | X Walk 2 X Slope (%)        | N/A  |  |  |
| N/A                                     | Ramp inside XWalk1?   | N/A   | N/A  | Ramp inside XWalk2?         | N/A  |  |  |
|                                         | Road Slope (%)        | N/A   | N/A  | Clear Space?                | N/A  |  |  |
|                                         | Road X Slope (%)      | N/A   | N/A  | Clear Space to XWalk (in)   | N/A  |  |  |
| N/A                                     | Any Obstructions?     | N/A   | N/A  | Storm Grate/Utility Hazard? | N/A  |  |  |
|                                         | Obstruction Type      |       |      | Storm Grate/Utility Type    |      |  |  |
|                                         |                       | N/A   |      |                             | N/A  |  |  |
|                                         |                       |       | Yes  | Surface Condition? (G/P)    | Good |  |  |