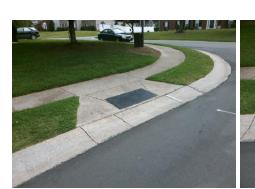

| Total Cos | t: |  |
|-----------|----|--|
|           |    |  |
|           |    |  |
| 1         |    |  |

1850.00

| Field Measurements/Component Compliance |                       |       |      |                             |      |  |  |
|-----------------------------------------|-----------------------|-------|------|-----------------------------|------|--|--|
| Comp                                    | liance Description    | Data  | Comp | liance Description          | Data |  |  |
| N/A                                     | Ramp Length (in)      | 48.0  | No   | Ramp Slope (%)              | 11.8 |  |  |
| No                                      | Ramp Width (in)       | 36.5  | No   | Ramp XSlope (%)             | 3.7  |  |  |
| N/A                                     | Flare Type LT         | N/A   | N/A  | Flare Type RT               | N/A  |  |  |
| N/A                                     | Flare Slope LT (%)    | N/A   | N/A  | Flare Slope RT (%)          | N/A  |  |  |
| N/A                                     | Flare Traversable LT? | N/A   | N/A  | Flare Traversable RT?       | N/A  |  |  |
| N/A                                     | Landing Length (in)   | N/A   | N/A  | DWS Provided?               | N/A  |  |  |
| N/A                                     | Landing Width (in)    | N/A   | N/A  | DWS Contrast?               | N/A  |  |  |
| N/A                                     | Landing Slope (%)     | N/A   | N/A  | DWS Length (in)             | N/A  |  |  |
| N/A                                     | Landing X Slope (%)   | N/A   | N/A  | DWS Full Width?             | N/A  |  |  |
| N/A                                     | Landing Curb? (Y/N)   | N/A   | N/A  | DWS Offset (in)             | N/A  |  |  |
| N/A                                     | Shared Landing?       | N/A   |      |                             |      |  |  |
| N/A                                     | Gutter Ponding?       | N/A   | N/A  | Gutter Slope (%)            | N/A  |  |  |
| N/A                                     | Gutter Lip Ht (in)    | N/A   | N/A  | Gutter X Slope (%)          | N/A  |  |  |
| N/A                                     | Painted X Walk1?      | No    | N/A  | Painted X Walk2?            | N/A  |  |  |
|                                         | X Walk 1 Direction    | To NW |      | X Walk 2 Direction          | N/A  |  |  |
| N/A                                     | X Walk 1 Width (in)   | N/A   | N/A  | X Walk 2 Width (in)         | N/A  |  |  |
|                                         | X Walk 1 Slope (%)    | 2.6   |      | X Walk 2 Slope (%)          | N/A  |  |  |
|                                         | X Walk 1 X Slope (%)  | 4.0   |      | X Walk 2 X Slope (%)        | N/A  |  |  |
| N/A                                     | Ramp inside XWalk1?   | N/A   | N/A  | Ramp inside XWalk2?         | N/A  |  |  |
|                                         | Road Slope (%)        | N/A   | N/A  | Clear Space?                | N/A  |  |  |
|                                         | Road X Slope (%)      | N/A   | N/A  | Clear Space to XWalk (in)   | N/A  |  |  |
| N/A                                     | Any Obstructions?     | N/A   | N/A  | Storm Grate/Utility Hazard? | N/A  |  |  |
|                                         | Obstruction Type      |       |      | Storm Grate/Utility Type    |      |  |  |
|                                         |                       | N/A   |      |                             | N/A  |  |  |
|                                         |                       |       | Yes  | Surface Condition? (G/P)    | Good |  |  |