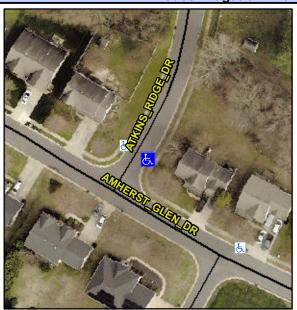

## **Access Compliance Report Public Rights-of-Way** (Curb Ramps)

Intersection ID: 6171 Main Street: AMHERST GLEN DR Cross Street: ATKINS\_RIDGE\_DR Location: NE **Overall Compliance: No** ADA ID: 43C9B9715D4A Ramp Type: Perp Initial Pass/Fail: Fail **Severity Score:** 22.5