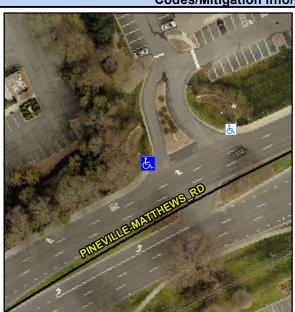

## **Access Compliance Report Public Rights-of-Way** (Curb Ramps)

Data

Intersection ID: 10034513 Main Street: PINEVILLE-MATTHEWS RD Cross Street: N/A Location: NW Initial Pass/Fail: Fail **Overall Compliance: No** ADA ID: 43DD9E08880C Ramp Type: PerpDiag Severity Score: 21.25

Compliance Description

**Codes/Mitigation Info/Possible Solution** 

None

Field Measurements/Component Compliance

Compliance Description

Data

PINEVILLE-MATTHEWS RD Street 1 Name Stop Condition-Street 2 **ENTRANCE** Street 2 Name Stop Condition-Street 1 StopSign Possible Solutions: Remove & Replace Curb Ramp With Two New Directional Ramps or Equivalent. Surveyor Notes: N/A PROW/ADA: Not Found, R304.5.1, R304.2.2