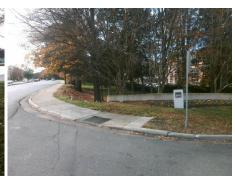

Compliance Description

**Codes/Mitigation Info/Possible Solution** 

None

Field Measurements/Component Compliance

Compliance Description

Data

PINEVILLE-MATTHEWS RD Street 1 Name Stop Condition-Street 2 **ENTRANCE** Street 2 Name Stop Condition-Street 1 StopSign Possible Solutions: Remove & Replace Curb Ramp With Two New Directional Ramps or Equivalent. Surveyor Notes: N/A PROW/ADA: Not Found, R304.5.1, R304.2.2

Total Cost: 3200.00

No Ramp Slope (%) N/A Ramp Length (in) 58.5 8.7 Yes Ramp XSlope (%) No Ramp Width (in) 42.0 0.6 N/A N/A Flare Type LT N/A Flare Type RT N/A N/A Flare Slope LT (%) N/A N/A Flare Slope RT (%) N/A N/A Flare Traversable LT? N/A N/A Flare Traversable RT? N/A N/A Landing Length (in) N/A N/A DWS Provided? N/A N/A Landing Width (in) N/A N/A **DWS Contrast?** N/A N/A N/A N/A Landing Slope (%) DWS Length (in) N/A N/A Landing X Slope (%) N/A N/A DWS Full Width? N/A N/A Landing Curb? (Y/N) N/A N/A DWS Offset (in) N/A N/A N/A Shared Landing? N/A **Gutter Ponding?** N/A N/A Gutter Slope (%) N/A N/A Gutter Lip Ht (in) N/A N/A Gutter X Slope (%) N/A N/A Painted X Walk1? No N/A Painted X Walk2? No X Walk 1 Direction To SE X Walk 2 Direction To NE N/A N/A N/A X Walk 1 Width (in) X Walk 2 Width (in) X Walk 1 Slope (%) 4.3 X Walk 2 Slope (%) 1.3 X Walk 1 X Slope (%) 0.1 X Walk 2 X Slope (%) 3.1 N/A N/A N/A Ramp inside XWalk2? N/A Ramp inside XWalk1? Road Slope (%) 2.7 N/A Clear Space? N/A N/A Road X Slope (%) 3.5 Clear Space to XWalk (in) N/A N/A N/A N/A Any Obstructions? Storm Grate/Utility Hazard? N/A **Obstruction Type** Storm Grate/Utility Type N/A N/A Yes Surface Condition? (G/P) Good