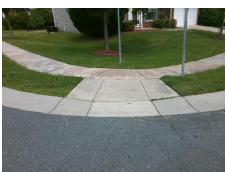

## Access Compliance Report Public Rights-of-Way (Curb Ramps)

Intersection ID: 46812 Main Street: ARBOR\_VISTA\_DR Cross Street: ADLIN\_AV Location: E

ADA ID: 43E0942141FA Ramp Type: PerpDiag Initial Pass/Fail: Fail Overall Compliance: No Severity Score: 22.5

Codes/Mitigation Info/Possible Solution

Field Measurements/Component Compliance

Street 1 Name ADLIN AV
Stop Condition-Street 2 StopSign
Street 2 Name ARBOR VISTA DR
Stop Condition-Street 1 StopSign

Possible Solutions:

Remove & Replace Curb Ramp With Two New Directional Ramps or Equivalent.

Surveyor Notes:

N/A

PROW/ADA:

Not Found, R304.5.1, R304.2.2, R304.5.3

Total Cost: \$ 3200.00

| Field Measurements/Component Compnance |                       |       |                        |                             |       |
|----------------------------------------|-----------------------|-------|------------------------|-----------------------------|-------|
| Compliance Description D               |                       |       | Compliance Description |                             | Data  |
| N/A                                    | Ramp Length (in)      | 47.0  | No                     | Ramp Slope (%)              | 11.0  |
| No                                     | Ramp Width (in)       | 38.0  | No                     | Ramp XSlope (%)             | 2.6   |
| N/A                                    | Flare Type LT         | N/A   | N/A                    | Flare Type RT               | N/A   |
| N/A                                    | Flare Slope LT (%)    | N/A   | N/A                    | Flare Slope RT (%)          | N/A   |
| N/A                                    | Flare Traversable LT? | N/A   | N/A                    | Flare Traversable RT?       | N/A   |
| N/A                                    | Landing Length (in)   | N/A   | N/A                    | DWS Provided?               | N/A   |
| N/A                                    | Landing Width (in)    | N/A   | N/A                    | DWS Contrast?               | N/A   |
| N/A                                    | Landing Slope (%)     | N/A   | N/A                    | DWS Length (in)             | N/A   |
| N/A                                    | Landing X Slope (%)   | N/A   | N/A                    | DWS Full Width?             | N/A   |
| N/A                                    | Landing Curb? (Y/N)   | N/A   | N/A                    | DWS Offset (in)             | N/A   |
| N/A                                    | Shared Landing?       | N/A   |                        |                             |       |
| N/A                                    | Gutter Ponding?       | N/A   | N/A                    | Gutter Slope (%)            | N/A   |
| N/A                                    | Gutter Lip Ht (in)    | N/A   | N/A                    | Gutter X Slope (%)          | N/A   |
| N/A                                    | Painted X Walk1?      | No    | N/A                    | Painted X Walk2?            | No    |
|                                        | X Walk 1 Direction    | To NW |                        | X Walk 2 Direction          | To SW |
| N/A                                    | X Walk 1 Width (in)   | N/A   | N/A                    | X Walk 2 Width (in)         | N/A   |
|                                        | X Walk 1 Slope (%)    | 1.9   |                        | X Walk 2 Slope (%)          | 1.1   |
|                                        | X Walk 1 X Slope (%)  | 4.0   |                        | X Walk 2 X Slope (%)        | 1.2   |
| N/A                                    | Ramp inside XWalk1?   | N/A   | N/A                    | Ramp inside XWalk2?         | N/A   |
|                                        | Road Slope (%)        | 4.2   | N/A                    | Clear Space?                | N/A   |
|                                        | Road X Slope (%)      | 0.6   | N/A                    | Clear Space to XWalk (in)   | N/A   |
| N/A                                    | Any Obstructions?     | N/A   | N/A                    | Storm Grate/Utility Hazard? | N/A   |
|                                        | Obstruction Type      |       | l                      | Storm Grate/Utility Type    |       |
|                                        |                       | N/A   |                        |                             | N/A   |
|                                        |                       |       | Yes                    | Surface Condition? (G/P)    | Good  |