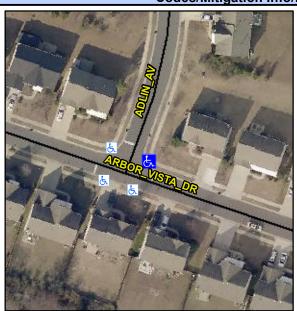

## Access Compliance Report Public Rights-of-Way (Curb Ramps)

Intersection ID: 46812 Main Street: ARBOR\_VISTA\_DR Cross Street: ADLIN\_AV Location: E

ADA ID: 43E0942141FA Ramp Type: PerpDiag Initial Pass/Fail: Fail Overall Compliance: No Severity Score: 22.5

Codes/Mitigation Info/Possible Solution

Field Measurements/Component Compliance

Street 1 Name ADLIN AV
Stop Condition-Street 2 StopSign
Street 2 Name ARBOR VISTA DR
Stop Condition-Street 1 StopSign

Possible Solutions: