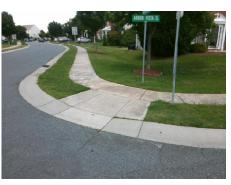

## Access Compliance Report Public Rights-of-Way (Curb Ramps)

Intersection ID: 46812 Main Street: ARBOR\_VISTA\_DR Cross Street: ADLIN\_AV Location: E

ADA ID: 43E0942141FA Ramp Type: PerpDiag Initial Pass/Fail: Fail Overall Compliance: No Severity Score: 22.5

Codes/Mitigation Info/Possible Solution

Field Measurements/Component Compliance

Street 1 Name ADLIN AV
Stop Condition-Street 2 StopSign
Street 2 Name ARBOR VISTA DR
Stop Condition-Street 1 StopSign

Possible Solutions:

Remove & Replace Curb Ramp With Two New Directional Ramps or Equivalent.

Surveyor Notes:

N/A

PROW/ADA:

Not Found, R304.5.1, R304.2.2, R304.5.3

Total Cost: \$ 3200.00

| Field Measurements/Component Compnance |                       |       |                        |                             |       |
|----------------------------------------|-----------------------|-------|------------------------|-----------------------------|-------|
| Compliance Description D               |                       |       | Compliance Description |                             | Data  |
| N/A                                    | Ramp Length (in)      | 47.0  | No                     | Ramp Slope (%)              | 11.0  |
| No                                     | Ramp Width (in)       | 38.0  | No                     | Ramp XSlope (%)             | 2.6   |
| N/A                                    | Flare Type LT         | N/A   | N/A                    | Flare Type RT               | N/A   |
| N/A                                    | Flare Slope LT (%)    | N/A   | N/A                    | Flare Slope RT (%)          | N/A   |
| N/A                                    | Flare Traversable LT? | N/A   | N/A                    | Flare Traversable RT?       | N/A   |
| N/A                                    | Landing Length (in)   | N/A   | N/A                    | DWS Provided?               | N/A   |
| N/A                                    | Landing Width (in)    | N/A   | N/A                    | DWS Contrast?               | N/A   |
| N/A                                    | Landing Slope (%)     | N/A   | N/A                    | DWS Length (in)             | N/A   |
| N/A                                    | Landing X Slope (%)   | N/A   | N/A                    | DWS Full Width?             | N/A   |
| N/A                                    | Landing Curb? (Y/N)   | N/A   | N/A                    | DWS Offset (in)             | N/A   |
| N/A                                    | Shared Landing?       | N/A   |                        |                             |       |
| N/A                                    | Gutter Ponding?       | N/A   | N/A                    | Gutter Slope (%)            | N/A   |
| N/A                                    | Gutter Lip Ht (in)    | N/A   | N/A                    | Gutter X Slope (%)          | N/A   |
| N/A                                    | Painted X Walk1?      | No    | N/A                    | Painted X Walk2?            | No    |
|                                        | X Walk 1 Direction    | To NW |                        | X Walk 2 Direction          | To SW |
| N/A                                    | X Walk 1 Width (in)   | N/A   | N/A                    | X Walk 2 Width (in)         | N/A   |
|                                        | X Walk 1 Slope (%)    | 1.9   |                        | X Walk 2 Slope (%)          | 1.1   |
|                                        | X Walk 1 X Slope (%)  | 4.0   |                        | X Walk 2 X Slope (%)        | 1.2   |
| N/A                                    | Ramp inside XWalk1?   | N/A   | N/A                    | Ramp inside XWalk2?         | N/A   |
|                                        | Road Slope (%)        | 4.2   | N/A                    | Clear Space?                | N/A   |
|                                        | Road X Slope (%)      | 0.6   | N/A                    | Clear Space to XWalk (in)   | N/A   |
| N/A                                    | Any Obstructions?     | N/A   | N/A                    | Storm Grate/Utility Hazard? | N/A   |
|                                        | Obstruction Type      |       | l                      | Storm Grate/Utility Type    |       |
|                                        |                       | N/A   |                        |                             | N/A   |
|                                        |                       |       | Yes                    | Surface Condition? (G/P)    | Good  |