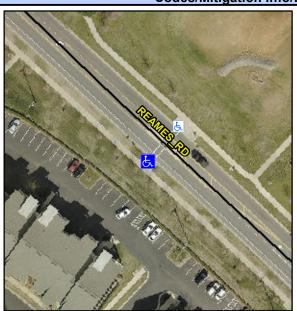

## **Access Compliance Report Public Rights-of-Way** (Curb Ramps)

Intersection ID: 10035599 Main Street: REAMES RD **Cross Street: N/A** Location: W ADA ID: 43EF9BDCD108 Ramp Type: Perp Initial Pass/Fail: Pass **Overall Compliance: No Severity Score:** 2.75

**Codes/Mitigation Info/Possible Solution** 

**REAMES RD** Street 1 Name Stop Condition-Street 2 None Street 2 Name N/A Stop Condition-Street 1 N/A Possible Solutions: Remove & Replace Entire Ramp. Remove & Replace Gutter. Surveyor Notes: N/A PROW/ADA: R304.5.3, R304.2.2-Perp, R304.3.2-Para, R304.2.3