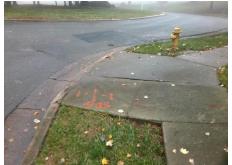

## Field Measurements/Component Compliance

Street 1 Name
Stop Condition-Street 2
Street 2 Name
Stop Condition-Street 1

CHARLOTTE PARK DR
None
CHARLOTTE PARK DR
YieldSign

Possible Solutions:

Remove & Replace Curb Ramp With Two New Directional Ramps or Equivalent.

Surveyor Notes:

N/A

PROW/ADA:

R304.2.2, R304.5.3

Total Cost: \$ 3200.00

| Field Measurements/Component Compliance |                        |                       |       |      |                             |      |
|-----------------------------------------|------------------------|-----------------------|-------|------|-----------------------------|------|
|                                         | Compliance Description |                       | Data  | Comp | liance Description          | Data |
|                                         | N/A                    | Ramp Length (in)      | 112.0 | No   | Ramp Slope (%)              | 9.9  |
|                                         | Yes                    | Ramp Width (in)       | 48.0  | No   | Ramp XSlope (%)             | 7.2  |
|                                         | N/A                    | Flare Type LT         | N/A   | N/A  | Flare Type RT               | N/A  |
|                                         | N/A                    | Flare Slope LT (%)    | N/A   | N/A  | Flare Slope RT (%)          | N/A  |
|                                         | N/A                    | Flare Traversable LT? | No    | N/A  | Flare Traversable RT?       | No   |
|                                         | N/A                    | Landing Length (in)   | N/A   | N/A  | DWS Provided?               | N/A  |
|                                         | N/A                    | Landing Width (in)    | N/A   | N/A  | DWS Contrast?               | N/A  |
|                                         | N/A                    | Landing Slope (%)     | N/A   | N/A  | DWS Length (in)             | N/A  |
|                                         | N/A                    | Landing X Slope (%)   | N/A   | N/A  | DWS Full Width?             | N/A  |
|                                         | N/A                    | Landing Curb? (Y/N)   | N/A   | N/A  | DWS Offset (in)             | N/A  |
|                                         | N/A                    | Shared Landing?       | N/A   |      |                             |      |
|                                         | N/A                    | Gutter Ponding?       | N/A   | N/A  | Gutter Slope (%)            | N/A  |
|                                         | N/A                    | Gutter Lip Ht (in)    | N/A   | N/A  | Gutter X Slope (%)          | N/A  |
|                                         | N/A                    | Painted X Walk1?      | No    | N/A  | Painted X Walk2?            | No   |
|                                         |                        | X Walk 1 Direction    | To N  |      | X Walk 2 Direction          | To W |
|                                         | N/A                    | X Walk 1 Width (in)   | N/A   | N/A  | X Walk 2 Width (in)         | N/A  |
|                                         |                        | X Walk 1 Slope (%)    | 3.7   |      | X Walk 2 Slope (%)          | 2.9  |
|                                         |                        | X Walk 1 X Slope (%)  | 1.5   |      | X Walk 2 X Slope (%)        | 3.8  |
|                                         | N/A                    | Ramp inside XWalk1?   | N/A   | N/A  | Ramp inside XWalk2?         | N/A  |
|                                         |                        | Road Slope (%)        | 2.1   | N/A  | Clear Space?                | N/A  |
|                                         |                        | Road X Slope (%)      | 3.1   | N/A  | Clear Space to XWalk (in)   | N/A  |
|                                         | N/A                    | Any Obstructions?     | N/A   | N/A  | Storm Grate/Utility Hazard? | N/A  |
|                                         |                        | Obstruction Type      |       |      | Storm Grate/Utility Type    |      |
|                                         |                        |                       | N/A   |      |                             | N/A  |
|                                         |                        |                       |       | Yes  | Surface Condition? (G/P)    | Good |
| T                                       | \$                     |                       |       |      |                             |      |