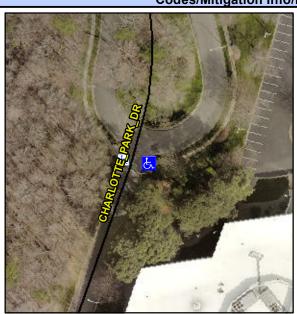

## Access Compliance Report Public Rights-of-Way (Curb Ramps)

Intersection ID: N/AMain Street: CHARLOTTE\_PARK\_DRCross Street: N/ALocation:SEADA ID: 43F3BB40507ARamp Type: PerpDiagInitial Pass/Fail: FailOverall Compliance: NoSeverity Score:37.5