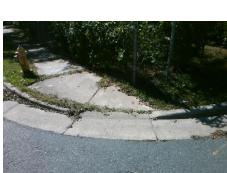

## Field Measurements/Component Compliance

Street 1 Name
Stop Condition-Street 1
Street 2 Name
Stop Condition-Street 2

HARRILL ST StopSign E 19TH ST StopSign Possible Solutions:

Remove & Replace Curb Ramp With Two New Directional Ramps or Equivalent.

Surveyor Notes:

VEGETATION OVERGROWTH, RP < 5%

PROW/ADA:

Not Found P304 5 1 P304 5 3

Not Found, R304.5.1, R304.5.3

Total Cost:

3200.00

Compliance Description Data Compliance Description Data Yes BlendTrans Slope (%) N/A Ramp Length (in) 66.0 0.8 No No Ramp Width (in) 36.0 BlendTrans XSlope (%) 5.0 N/A Flare Type RT N/A Flare Type LT N/A N/A N/A N/A Flare Slope RT (%) N/A Flare Slope LT (%) N/A N/A Flare Traversable LT? N/A N/A Flare Traversable RT? N/A N/A N/A N/A **DWS Provided?** N/A Landing Length (in) N/A Landing Width (in) N/A N/A **DWS Contrast?** N/A N/A N/A Landing Slope (%) N/A DWS Length (in) N/A N/A Landing X Slope (%) N/A N/A DWS Full Width? N/A N/A Landing Curb? (Y/N) N/A N/A DWS Offset (in) N/A N/A N/A Shared Landing? N/A **Gutter Ponding?** N/A N/A Gutter Slope (%) N/A N/A Gutter Lip Ht (in) N/A N/A Gutter X Slope (%) N/A N/A Painted X Walk1? No N/A Painted X Walk2? No X Walk 1 Direction To SE X Walk 2 Direction To NE N/A X Walk 1 Width (in) X Walk 2 Width (in) N/A X Walk 1 Slope (%) 1.9 X Walk 2 Slope (%) 3.0 X Walk 1 X Slope (%) 1.1 X Walk 2 X Slope (%) 2.3 N/A N/A Ramp inside XWalk2? N/A N/A Ramp inside XWalk1? Road Slope (%) 0.1 Clear Space? N/A Road X Slope (%) N/A Clear Space to XWalk (in) N/A 1.5 N/A N/A Any Obstructions? N/A Storm Grate/Utility Hazard? N/A Obstruction Type Storm Grate/Utility Type N/A N/A Yes Surface Condition? (G/P) Good No 17.2 Curb Slope (%)