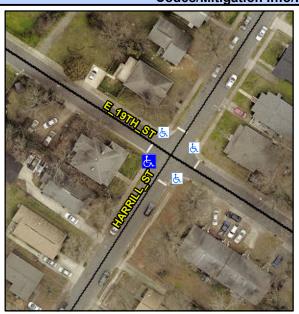

## Access Compliance Report Public Rights-of-Way (Curb Ramps)

Intersection ID: 11745Main Street: E\_19TH\_STCross Street: HARRILL\_STLocation: WADA ID: 43F472CF9FF1Ramp Type: BlendTrans1Initial Pass/Fail: Fail Overall Compliance: No Severity Score: 10