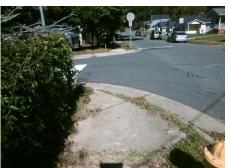

## Field Measurements/Component Compliance

Street 1 Name
Stop Condition-Street 1
Street 2 Name
Stop Condition-Street 2

HARRILL ST StopSign E 19TH ST StopSign Possible Solutions:

Remove & Replace Curb Ramp With Two New Directional Ramps or Equivalent.

Surveyor Notes:

VEGETATION OVERGROWTH, RP < 5%

PROW/ADA:

Not Found P304 5 1 P304 5 3

Not Found, R304.5.1, R304.5.3

Total Cost:

3200.00

Compliance Description Data Compliance Description Data Yes BlendTrans Slope (%) N/A Ramp Length (in) 66.0 0.8 No No Ramp Width (in) 36.0 BlendTrans XSlope (%) 5.0 N/A Flare Type RT N/A Flare Type LT N/A N/A N/A N/A Flare Slope RT (%) N/A Flare Slope LT (%) N/A N/A Flare Traversable LT? N/A N/A Flare Traversable RT? N/A N/A N/A N/A **DWS Provided?** N/A Landing Length (in) N/A Landing Width (in) N/A N/A **DWS Contrast?** N/A N/A N/A Landing Slope (%) N/A DWS Length (in) N/A N/A Landing X Slope (%) N/A N/A DWS Full Width? N/A N/A Landing Curb? (Y/N) N/A N/A DWS Offset (in) N/A N/A N/A Shared Landing? N/A **Gutter Ponding?** N/A N/A Gutter Slope (%) N/A N/A Gutter Lip Ht (in) N/A N/A Gutter X Slope (%) N/A N/A Painted X Walk1? No N/A Painted X Walk2? No X Walk 1 Direction To SE X Walk 2 Direction To NE N/A X Walk 1 Width (in) X Walk 2 Width (in) N/A X Walk 1 Slope (%) 1.9 X Walk 2 Slope (%) 3.0 X Walk 1 X Slope (%) 1.1 X Walk 2 X Slope (%) 2.3 N/A N/A Ramp inside XWalk2? N/A N/A Ramp inside XWalk1? Road Slope (%) 0.1 Clear Space? N/A Road X Slope (%) N/A Clear Space to XWalk (in) N/A 1.5 N/A N/A Any Obstructions? N/A Storm Grate/Utility Hazard? N/A Obstruction Type Storm Grate/Utility Type N/A N/A Yes Surface Condition? (G/P) Good No 17.2 Curb Slope (%)