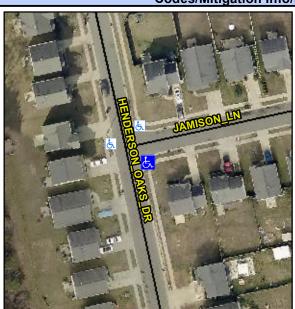

## Access Compliance Report Public Rights-of-Way (Curb Ramps)

Intersection ID: 45862 Main Street: JAMISON\_LN Cross Street: HENDERSON\_OAKS\_DR Location: SE

ADA ID: 43F9D44F84FD Ramp Type: PerpDiag Initial Pass/Fail: Fail Overall Compliance: No Severity Score: 47.5