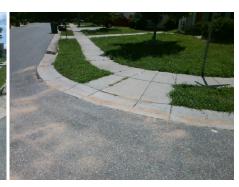

**Codes/Mitigation Info/Possible Solution** 

Field Measurements/Component Compliance

Street 1 Name
Stop Condition-Street 2
Street 2 Name
Stop Condition-Street 1

JAMISON LN StopSign HENDERSON OAKS DR None Possible Solutions:

Remove & Replace Curb Ramp With Two New Directional Ramps or Equivalent.

Surveyor Notes:

N/A

PROW/ADA:

Not Found, R304.5.1, R304.2.2

Total Cost: \$ 3200.00

| Compliance Description [ |                       | Data | Comp | liance Description      | Data            |
|--------------------------|-----------------------|------|------|-------------------------|-----------------|
| N/A                      | Ramp Length (in)      | 48.0 | No   | Ramp Slope (%)          | 8.5             |
| No                       | Ramp Width (in)       | 28.5 | Yes  | Ramp XSlope (%)         | 0.6             |
| N/A                      | Flare Type LT         | N/A  | N/A  | Flare Type RT           | N/A             |
| N/A                      | Flare Slope LT (%)    | N/A  | N/A  | Flare Slope RT (%)      | N/A             |
| N/A                      | Flare Traversable LT? | N/A  | N/A  | Flare Traversable RT3   | N/A             |
| N/A                      | Landing Length (in)   | N/A  | N/A  | DWS Provided?           | N/A             |
| N/A                      | Landing Width (in)    | N/A  | N/A  | DWS Contrast?           | N/A             |
| N/A                      | Landing Slope (%)     | N/A  | N/A  | DWS Length (in)         | N/A             |
| N/A                      | Landing X Slope (%)   | N/A  | N/A  | DWS Full Width?         | N/A             |
| N/A                      | Landing Curb? (Y/N)   | N/A  | N/A  | DWS Offset (in)         | N/A             |
| N/A                      | Shared Landing?       | N/A  |      |                         |                 |
| N/A                      | Gutter Ponding?       | N/A  | N/A  | Gutter Slope (%)        | N/A             |
| N/A                      | Gutter Lip Ht (in)    | N/A  | N/A  | Gutter X Slope (%)      | N/A             |
| N/A                      | Painted X Walk1?      | No   | N/A  | Painted X Walk2?        | No              |
|                          | X Walk 1 Direction    | To N |      | X Walk 2 Direction      | To W            |
| N/A                      | X Walk 1 Width (in)   | N/A  | N/A  | X Walk 2 Width (in)     | N/A             |
|                          | X Walk 1 Slope (%)    | 4.1  |      | X Walk 2 Slope (%)      | 2.0             |
|                          | X Walk 1 X Slope (%)  | 3.0  |      | X Walk 2 X Slope (%)    | 1.7             |
| N/A                      | Ramp inside XWalk1?   | N/A  | N/A  | Ramp inside XWalk2?     | N/A             |
|                          | Road Slope (%)        | 0.0  | N/A  | Clear Space?            | N/A             |
|                          | Road X Slope (%)      | 2.5  | N/A  | Clear Space to XWalk    | (in) <b>N/A</b> |
| N/A                      | Any Obstructions?     | N/A  | N/A  | Storm Grate/Utility Ha  | zard? N/A       |
|                          | Obstruction Type      |      |      | Storm Grate/Utility Typ | pe              |
|                          |                       | N/A  |      |                         | N/A             |
|                          |                       |      | Yes  | Surface Condition? (G   | i/P) Good       |