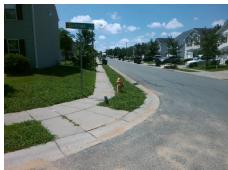

**Codes/Mitigation Info/Possible Solution** 

Field Measurements/Component Compliance

Street 1 Name
Stop Condition-Street 2
Street 2 Name
Stop Condition-Street 1

JAMISON LN StopSign HENDERSON OAKS DR None Possible Solutions:

Remove & Replace Curb Ramp With Two New Directional Ramps or Equivalent.

Surveyor Notes:

N/A

PROW/ADA:

Not Found, R304.5.1, R304.2.2

Total Cost: \$ 3200.00

| Compliance Description [ |                       | Data | Comp | liance Description      | Data            |
|--------------------------|-----------------------|------|------|-------------------------|-----------------|
| N/A                      | Ramp Length (in)      | 48.0 | No   | Ramp Slope (%)          | 8.5             |
| No                       | Ramp Width (in)       | 28.5 | Yes  | Ramp XSlope (%)         | 0.6             |
| N/A                      | Flare Type LT         | N/A  | N/A  | Flare Type RT           | N/A             |
| N/A                      | Flare Slope LT (%)    | N/A  | N/A  | Flare Slope RT (%)      | N/A             |
| N/A                      | Flare Traversable LT? | N/A  | N/A  | Flare Traversable RT3   | N/A             |
| N/A                      | Landing Length (in)   | N/A  | N/A  | DWS Provided?           | N/A             |
| N/A                      | Landing Width (in)    | N/A  | N/A  | DWS Contrast?           | N/A             |
| N/A                      | Landing Slope (%)     | N/A  | N/A  | DWS Length (in)         | N/A             |
| N/A                      | Landing X Slope (%)   | N/A  | N/A  | DWS Full Width?         | N/A             |
| N/A                      | Landing Curb? (Y/N)   | N/A  | N/A  | DWS Offset (in)         | N/A             |
| N/A                      | Shared Landing?       | N/A  |      |                         |                 |
| N/A                      | Gutter Ponding?       | N/A  | N/A  | Gutter Slope (%)        | N/A             |
| N/A                      | Gutter Lip Ht (in)    | N/A  | N/A  | Gutter X Slope (%)      | N/A             |
| N/A                      | Painted X Walk1?      | No   | N/A  | Painted X Walk2?        | No              |
|                          | X Walk 1 Direction    | To N |      | X Walk 2 Direction      | To W            |
| N/A                      | X Walk 1 Width (in)   | N/A  | N/A  | X Walk 2 Width (in)     | N/A             |
|                          | X Walk 1 Slope (%)    | 4.1  |      | X Walk 2 Slope (%)      | 2.0             |
|                          | X Walk 1 X Slope (%)  | 3.0  |      | X Walk 2 X Slope (%)    | 1.7             |
| N/A                      | Ramp inside XWalk1?   | N/A  | N/A  | Ramp inside XWalk2?     | N/A             |
|                          | Road Slope (%)        | 0.0  | N/A  | Clear Space?            | N/A             |
|                          | Road X Slope (%)      | 2.5  | N/A  | Clear Space to XWalk    | (in) <b>N/A</b> |
| N/A                      | Any Obstructions?     | N/A  | N/A  | Storm Grate/Utility Ha  | zard? N/A       |
|                          | Obstruction Type      |      |      | Storm Grate/Utility Typ | pe              |
|                          |                       | N/A  |      |                         | N/A             |
|                          |                       |      | Yes  | Surface Condition? (G   | i/P) Good       |