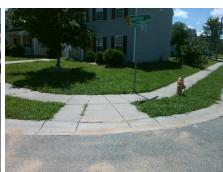

**Codes/Mitigation Info/Possible Solution** 

Field Measurements/Component Compliance

Street 1 Name
Stop Condition-Street 2
Street 2 Name
Stop Condition-Street 1

JAMISON LN StopSign HENDERSON OAKS DR None Possible Solutions:

Remove & Replace Curb Ramp With Two New Directional Ramps or Equivalent.

Surveyor Notes:

N/A

PROW/ADA:

Not Found, R304.5.1, R304.2.2

Total Cost: \$ 3200.00

| Compliance Description [ |                       | Data | Comp | liance Description      | Data            |
|--------------------------|-----------------------|------|------|-------------------------|-----------------|
| N/A                      | Ramp Length (in)      | 48.0 | No   | Ramp Slope (%)          | 8.5             |
| No                       | Ramp Width (in)       | 28.5 | Yes  | Ramp XSlope (%)         | 0.6             |
| N/A                      | Flare Type LT         | N/A  | N/A  | Flare Type RT           | N/A             |
| N/A                      | Flare Slope LT (%)    | N/A  | N/A  | Flare Slope RT (%)      | N/A             |
| N/A                      | Flare Traversable LT? | N/A  | N/A  | Flare Traversable RT3   | N/A             |
| N/A                      | Landing Length (in)   | N/A  | N/A  | DWS Provided?           | N/A             |
| N/A                      | Landing Width (in)    | N/A  | N/A  | DWS Contrast?           | N/A             |
| N/A                      | Landing Slope (%)     | N/A  | N/A  | DWS Length (in)         | N/A             |
| N/A                      | Landing X Slope (%)   | N/A  | N/A  | DWS Full Width?         | N/A             |
| N/A                      | Landing Curb? (Y/N)   | N/A  | N/A  | DWS Offset (in)         | N/A             |
| N/A                      | Shared Landing?       | N/A  |      |                         |                 |
| N/A                      | Gutter Ponding?       | N/A  | N/A  | Gutter Slope (%)        | N/A             |
| N/A                      | Gutter Lip Ht (in)    | N/A  | N/A  | Gutter X Slope (%)      | N/A             |
| N/A                      | Painted X Walk1?      | No   | N/A  | Painted X Walk2?        | No              |
|                          | X Walk 1 Direction    | To N |      | X Walk 2 Direction      | To W            |
| N/A                      | X Walk 1 Width (in)   | N/A  | N/A  | X Walk 2 Width (in)     | N/A             |
|                          | X Walk 1 Slope (%)    | 4.1  |      | X Walk 2 Slope (%)      | 2.0             |
|                          | X Walk 1 X Slope (%)  | 3.0  |      | X Walk 2 X Slope (%)    | 1.7             |
| N/A                      | Ramp inside XWalk1?   | N/A  | N/A  | Ramp inside XWalk2?     | N/A             |
|                          | Road Slope (%)        | 0.0  | N/A  | Clear Space?            | N/A             |
|                          | Road X Slope (%)      | 2.5  | N/A  | Clear Space to XWalk    | (in) <b>N/A</b> |
| N/A                      | Any Obstructions?     | N/A  | N/A  | Storm Grate/Utility Ha  | zard? N/A       |
|                          | Obstruction Type      |      |      | Storm Grate/Utility Typ | pe              |
|                          |                       | N/A  |      |                         | N/A             |
|                          |                       |      | Yes  | Surface Condition? (G   | i/P) Good       |