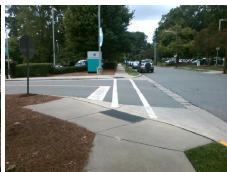

Surveyor Notes:

N/A

PROW/ADA:

Not Found, R304.5.1, R304.5.3

Total Cost: \$ 3200.00

| Field Measurements/Component Compliance |                        |                       |       |                        |                             |       |
|-----------------------------------------|------------------------|-----------------------|-------|------------------------|-----------------------------|-------|
|                                         | Compliance Description |                       | Data  | Compliance Description |                             | Data  |
|                                         | N/A                    | Ramp Length (in)      | 69.0  | Yes                    | Ramp Slope (%)              | 8.0   |
|                                         | No                     | Ramp Width (in)       | 36.0  | No                     | Ramp XSlope (%)             | 6.9   |
|                                         | N/A                    | Flare Type LT         | N/A   | N/A                    | Flare Type RT               | N/A   |
|                                         | N/A                    | Flare Slope LT (%)    | N/A   | N/A                    | Flare Slope RT (%)          | N/A   |
|                                         | N/A                    | Flare Traversable LT? | N/A   | N/A                    | Flare Traversable RT?       | N/A   |
|                                         | N/A                    | Landing Length (in)   | N/A   | N/A                    | DWS Provided?               | N/A   |
|                                         | N/A                    | Landing Width (in)    | N/A   | N/A                    | DWS Contrast?               | N/A   |
|                                         | N/A                    | Landing Slope (%)     | N/A   | N/A                    | DWS Length (in)             | N/A   |
|                                         | N/A                    | Landing X Slope (%)   | N/A   | N/A                    | DWS Full Width?             | N/A   |
|                                         | N/A                    | Landing Curb? (Y/N)   | N/A   | N/A                    | DWS Offset (in)             | N/A   |
|                                         | N/A                    | Shared Landing?       | N/A   |                        |                             |       |
|                                         | N/A                    | Gutter Ponding?       | N/A   | N/A                    | Gutter Slope (%)            | N/A   |
|                                         | N/A                    | Gutter Lip Ht (in)    | N/A   | N/A                    | Gutter X Slope (%)          | N/A   |
|                                         | N/A                    | Painted X Walk1?      | No    | N/A                    | Painted X Walk2?            | Yes   |
|                                         |                        | X Walk 1 Direction    | To NW |                        | X Walk 2 Direction          | To SW |
|                                         | N/A                    | X Walk 1 Width (in)   | N/A   | N/A                    | X Walk 2 Width (in)         | 35.0  |
|                                         |                        | X Walk 1 Slope (%)    | 6.4   |                        | X Walk 2 Slope (%)          | 3.1   |
|                                         |                        | X Walk 1 X Slope (%)  | 3.7   |                        | X Walk 2 X Slope (%)        | 3.7   |
|                                         | N/A                    | Ramp inside XWalk1?   | N/A   | N/A                    | Ramp inside XWalk2?         | Yes   |
|                                         |                        | Road Slope (%)        | 4.7   | N/A                    | Clear Space?                | N/A   |
|                                         |                        | Road X Slope (%)      | 0.1   | N/A                    | Clear Space to XWalk (in)   | N/A   |
|                                         | N/A                    | Any Obstructions?     | N/A   | N/A                    | Storm Grate/Utility Hazard? | N/A   |
|                                         |                        | Obstruction Type      |       |                        | Storm Grate/Utility Type    |       |
|                                         |                        |                       | N/A   |                        |                             | N/A   |
|                                         |                        |                       |       | Yes                    | Surface Condition? (G/P)    | Good  |
| 37                                      | -                      |                       |       |                        |                             |       |