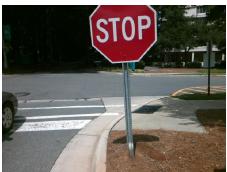

## **Codes/Mitigation Info/Possible Solution**

Street 1 Name
Stop Condition-Street 2
Street 2 Name
Stop Condition-Street 1

GARDEN TR None ENTRANCE StopSign Possible Solutions:

Remove & Replace Curb Ramp With Two New Directional Ramps or Equivalent.