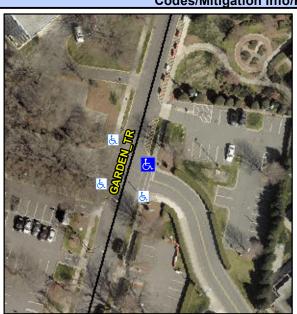

## Access Compliance Report Public Rights-of-Way (Curb Ramps)

Intersection ID: 10027126 Main Street: GARDEN\_TR Cross Street: N/A Location:

ADA ID: 440AA2611DAB Ramp Type: PerpDiag Initial Pass/Fail: Fail Overall Compliance: No Severity Score: 21.25

## **Codes/Mitigation Info/Possible Solution**

Street 1 Name
Stop Condition-Street 2
Street 2 Name
Stop Condition-Street 1

GARDEN TR None ENTRANCE StopSign Possible Solutions:

Remove & Replace Curb Ramp With Two New Directional Ramps or Equivalent.