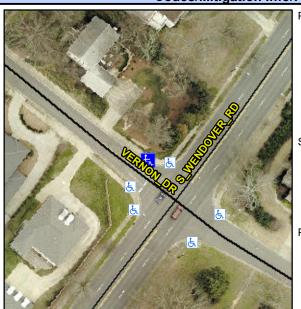

## Access Compliance Report Public Rights-of-Way (Curb Ramps)

Intersection ID: 17457Main Street:S\_WENDOVER\_RDCross Street:VERNON\_DRLocation:NWADA ID: 440BE555313DRamp Type:PerpInitial Pass/Fail:FailOverall Compliance:NoSeverity Score:25