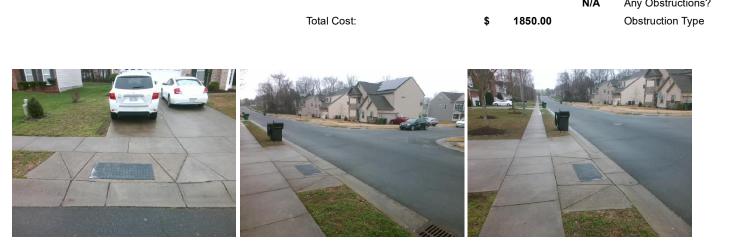

## Access Compliance Report Public Rights-of-Way (Curb Ramps)

| Intersection ID: 47664 Main St          | rsection ID: 47664 Main Street: ELM_BEND_DR |                                                | Cross Street: WRIGLEY_DR |      |                   | Location:                   | NE   |
|-----------------------------------------|---------------------------------------------|------------------------------------------------|--------------------------|------|-------------------|-----------------------------|------|
| ADA ID: 441543C0F4BD Ramp Type: Perp    |                                             | Initial Pass/Fail: Fail Overall Compliance: No |                          |      | o Severity Score: | 13.75                       |      |
| Codes/Mitigation Info/Possible Solution |                                             | Field Measurements/Component Compliance        |                          |      |                   |                             |      |
| Possible Solutions:                     |                                             |                                                |                          |      |                   | liance Description          | Data |
| VIRICLEY_DR                             | Remove & Replace Entire Ramp.               |                                                | Ramp Length (in)         | 49.0 | No                | Ramp Slope (%)              | 10.9 |
|                                         |                                             | Yes                                            | Ramp Width (in)          | 48.0 | No                | Ramp XSlope (%)             | 3.9  |
|                                         |                                             | N/A                                            | Flare Type LT            | N/A  | N/A               | Flare Type RT               | N/A  |
|                                         | 2°                                          | N/A                                            | Flare Slope LT (%)       | N/A  | N/A               | Flare Slope RT (%)          | N/A  |
|                                         |                                             | N/A                                            | Flare Traversable LT?    | N/A  | N/A               | Flare Traversable RT?       | N/A  |
|                                         |                                             | N/A                                            | Landing Length (in)      | N/A  | N/A               | DWS Provided?               | N/A  |
|                                         | Surveyor Notes:                             | N/A                                            | Landing Width (in)       | N/A  | N/A               | DWS Contrast?               | N/A  |
|                                         | N/A                                         | N/A                                            | Landing Slope (%)        | N/A  | N/A               | DWS Length (in)             | N/A  |
|                                         |                                             | N/A                                            | Landing X Slope (%)      | N/A  | N/A               | DWS Full Width?             | N/A  |
|                                         |                                             | N/A                                            | Landing Curb? (Y/N)      | N/A  | N/A               | DWS Offset (in)             | N/A  |
|                                         |                                             | N/A                                            | Shared Landing?          | N/A  |                   |                             |      |
|                                         | PROW/ADA:                                   | N/A                                            | Gutter Ponding?          | N/A  | N/A               | Gutter Slope (%)            | N/A  |
|                                         | Not Found, R304.2.2, R304.5.3               | N/A                                            | Gutter Lip Ht (in)       | N/A  | N/A               | Gutter X Slope (%)          | N/A  |
|                                         |                                             | N/A                                            | Painted X Walk1?         | No   | N/A               | Painted X Walk2?            | N/A  |
|                                         | <b>F</b>                                    |                                                | X Walk 1 Direction       | To W |                   | X Walk 2 Direction          | N/A  |
|                                         |                                             | N/A                                            | X Walk 1 Width (in)      | N/A  | N/A               | X Walk 2 Width (in)         | N/A  |
| Street 1 Name ELM BEND DR               | _                                           |                                                | X Walk 1 Slope (%)       | 0.5  |                   | X Walk 2 Slope (%)          | N/A  |
| Stop Condition-Street 2 None            |                                             |                                                | X Walk 1 X Slope (%)     | 0.5  |                   | X Walk 2 X Slope (%)        | N/A  |
| Street 2 Name N/A                       |                                             | N/A                                            | Ramp inside XWalk1?      | N/A  | N/A               | Ramp inside XWalk2?         | N/A  |
| Stop Condition-Street 1 N/A             |                                             |                                                | Road Slope (%)           | N/A  | N/A               | Clear Space?                | N/A  |
|                                         |                                             |                                                | Road X Slope (%)         | N/A  | N/A               | Clear Space to XWalk (in)   | N/A  |
|                                         |                                             | N/A                                            | Any Obstructions?        | N/A  | N/A               | Storm Grate/Utility Hazard? | N/A  |
|                                         | Total Cost: \$ 1                            | 850.00                                         | Obstruction Type         |      |                   | Storm Grate/Utility Type    |      |
|                                         |                                             |                                                |                          | N/A  |                   |                             | N/A  |