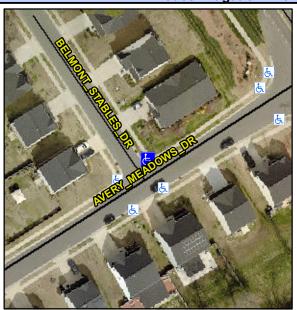

## Access Compliance Report Public Rights-of-Way (Curb Ramps)

Intersection ID: 44262 Main Street: AVERY\_MEADOWS\_DR Cross Street: BELMONT\_STABLES\_DR Location: NE

ADA ID: 44156724CE1D Ramp Type: PerpDiag Initial Pass/Fail: Fail Overall Compliance: No Severity Score: 12.5