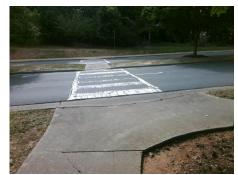

## Field Measurements/Component Compliance

Street 1 Name Stop Condition-Street 1 Street 2 Name Stop Condition-Street 2 Possible Solutions: Remove & Replace Curb Ramp With Two New Directional Ramps or Equivalent. Surveyor Notes: N/A

Not Found, R304.5.3

**PARK RD** None N/A N/A

> Total Cost: 3200.00

| Comp | liance Description    | Data  | Comp | liance | Description             | Data |
|------|-----------------------|-------|------|--------|-------------------------|------|
| N/A  | Ramp Length (in)      | 78.0  | Yes  | Blend  | Trans Slope (%)         | 4.6  |
| Yes  | Ramp Width (in)       | 48.0  | No   | Blend  | ITrans XSlope (%)       | 5.6  |
| N/A  | Flare Type LT         | N/A   | N/A  | Flare  | Type RT                 | N/A  |
| N/A  | Flare Slope LT (%)    | N/A   | N/A  | Flare  | Slope RT (%)            | N/A  |
| N/A  | Flare Traversable LT? | N/A   | N/A  | Flare  | Traversable RT?         | N/A  |
| N/A  | Landing Length (in)   | N/A   | N/A  | DWS    | Provided?               | N/A  |
| N/A  | Landing Width (in)    | N/A   | N/A  | DWS    | Contrast?               | N/A  |
| N/A  | Landing Slope (%)     | N/A   | N/A  | DWS    | Length (in)             | N/A  |
| N/A  | Landing X Slope (%)   | N/A   | N/A  | DWS    | Full Width?             | N/A  |
| N/A  | Landing Curb? (Y/N)   | N/A   | N/A  | DWS    | Offset (in)             | N/A  |
| N/A  | Shared Landing?       | N/A   |      |        |                         |      |
| N/A  | Gutter Ponding?       | N/A   | N/A  | Gutte  | r Slope (%)             | N/A  |
| N/A  | Gutter Lip Ht (in)    | N/A   | N/A  | Gutte  | r X Slope (%)           | N/A  |
| N/A  | Painted X Walk1?      | Yes   | N/A  | Paint  | ed X Walk2?             | N/A  |
|      | X Walk 1 Direction    | To SE |      | X Wa   | lk 2 Direction          | N/A  |
|      | X Walk 1 Width (in)   | 100.0 |      | X Wa   | lk 2 Width (in)         | N/A  |
|      | X Walk 1 Slope (%)    | 1.8   |      | X Wa   | lk 2 Slope (%)          | N/A  |
|      | X Walk 1 X Slope (%)  | 1.9   |      | X Wa   | lk 2 X Slope (%)        | N/A  |
| N/A  | Ramp inside XWalk1?   | Yes   | N/A  | Ram    | inside XWalk2?          | N/A  |
|      | Road Slope (%)        | 1.9   |      | Clear  | Space?                  | N/A  |
|      | Road X Slope (%)      | 1.8   | N/A  | Clear  | Space to XWalk (in)     | N/A  |
| N/A  | Any Obstructions?     | N/A   | N/A  | Storn  | n Grate/Utility Hazard? | N/A  |
|      | Obstruction Type      |       |      | Storn  | n Grate/Utility Type    |      |
|      |                       | N/A   |      |        |                         | N/A  |
|      |                       |       | Yes  | Surfa  | ce Condition? (G/P)     | Good |