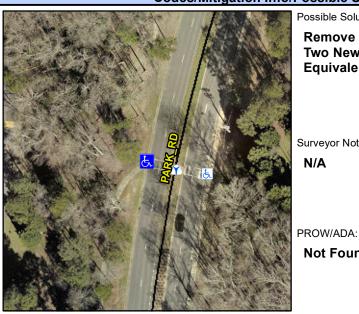

## **Access Compliance Report Public Rights-of-Way** (Curb Ramps)

Intersection ID: 10033959 Main Street: PARK RD **Cross Street: N/A** Location: W ADA ID: 4415C7E93BC9 Ramp Type: BlendTrans2 Initial Pass/Fail: Fail **Overall Compliance: No Severity Score:** 12.5

## Field Measurements/Component Compliance

Street 1 Name Stop Condition-Street 1 Street 2 Name Stop Condition-Street 2 Possible Solutions: Remove & Replace Curb Ramp With Two New Directional Ramps or Equivalent. Surveyor Notes: N/A

Not Found, R304.5.3

**PARK RD** None N/A N/A

> Total Cost: 3200.00

| Comp | liance Description    | Data  | Comp | liance | Description             | Data |
|------|-----------------------|-------|------|--------|-------------------------|------|
| N/A  | Ramp Length (in)      | 78.0  | Yes  | Blend  | Trans Slope (%)         | 4.6  |
| Yes  | Ramp Width (in)       | 48.0  | No   | Blend  | ITrans XSlope (%)       | 5.6  |
| N/A  | Flare Type LT         | N/A   | N/A  | Flare  | Type RT                 | N/A  |
| N/A  | Flare Slope LT (%)    | N/A   | N/A  | Flare  | Slope RT (%)            | N/A  |
| N/A  | Flare Traversable LT? | N/A   | N/A  | Flare  | Traversable RT?         | N/A  |
| N/A  | Landing Length (in)   | N/A   | N/A  | DWS    | Provided?               | N/A  |
| N/A  | Landing Width (in)    | N/A   | N/A  | DWS    | Contrast?               | N/A  |
| N/A  | Landing Slope (%)     | N/A   | N/A  | DWS    | Length (in)             | N/A  |
| N/A  | Landing X Slope (%)   | N/A   | N/A  | DWS    | Full Width?             | N/A  |
| N/A  | Landing Curb? (Y/N)   | N/A   | N/A  | DWS    | Offset (in)             | N/A  |
| N/A  | Shared Landing?       | N/A   |      |        |                         |      |
| N/A  | Gutter Ponding?       | N/A   | N/A  | Gutte  | r Slope (%)             | N/A  |
| N/A  | Gutter Lip Ht (in)    | N/A   | N/A  | Gutte  | r X Slope (%)           | N/A  |
| N/A  | Painted X Walk1?      | Yes   | N/A  | Paint  | ed X Walk2?             | N/A  |
|      | X Walk 1 Direction    | To SE |      | X Wa   | lk 2 Direction          | N/A  |
|      | X Walk 1 Width (in)   | 100.0 |      | X Wa   | lk 2 Width (in)         | N/A  |
|      | X Walk 1 Slope (%)    | 1.8   |      | X Wa   | lk 2 Slope (%)          | N/A  |
|      | X Walk 1 X Slope (%)  | 1.9   |      | X Wa   | lk 2 X Slope (%)        | N/A  |
| N/A  | Ramp inside XWalk1?   | Yes   | N/A  | Ram    | inside XWalk2?          | N/A  |
|      | Road Slope (%)        | 1.9   |      | Clear  | Space?                  | N/A  |
|      | Road X Slope (%)      | 1.8   | N/A  | Clear  | Space to XWalk (in)     | N/A  |
| N/A  | Any Obstructions?     | N/A   | N/A  | Storn  | n Grate/Utility Hazard? | N/A  |
|      | Obstruction Type      |       |      | Storn  | n Grate/Utility Type    |      |
|      |                       | N/A   |      |        |                         | N/A  |
|      |                       |       | Yes  | Surfa  | ce Condition? (G/P)     | Good |