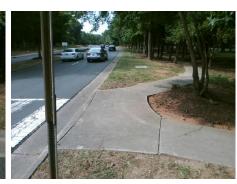

## Field Measurements/Component Compliance

Street 1 Name Stop Condition-Street 1 Street 2 Name Stop Condition-Street 2 Possible Solutions: Remove & Replace Curb Ramp With Two New Directional Ramps or Equivalent. Surveyor Notes: N/A

Not Found, R304.5.3

**PARK RD** None N/A N/A

> Total Cost: 3200.00

| Comp | liance Description    | Data  | Comp | liance | Description             | Data |
|------|-----------------------|-------|------|--------|-------------------------|------|
| N/A  | Ramp Length (in)      | 78.0  | Yes  | Blend  | Trans Slope (%)         | 4.6  |
| Yes  | Ramp Width (in)       | 48.0  | No   | Blend  | ITrans XSlope (%)       | 5.6  |
| N/A  | Flare Type LT         | N/A   | N/A  | Flare  | Type RT                 | N/A  |
| N/A  | Flare Slope LT (%)    | N/A   | N/A  | Flare  | Slope RT (%)            | N/A  |
| N/A  | Flare Traversable LT? | N/A   | N/A  | Flare  | Traversable RT?         | N/A  |
| N/A  | Landing Length (in)   | N/A   | N/A  | DWS    | Provided?               | N/A  |
| N/A  | Landing Width (in)    | N/A   | N/A  | DWS    | Contrast?               | N/A  |
| N/A  | Landing Slope (%)     | N/A   | N/A  | DWS    | Length (in)             | N/A  |
| N/A  | Landing X Slope (%)   | N/A   | N/A  | DWS    | Full Width?             | N/A  |
| N/A  | Landing Curb? (Y/N)   | N/A   | N/A  | DWS    | Offset (in)             | N/A  |
| N/A  | Shared Landing?       | N/A   |      |        |                         |      |
| N/A  | Gutter Ponding?       | N/A   | N/A  | Gutte  | r Slope (%)             | N/A  |
| N/A  | Gutter Lip Ht (in)    | N/A   | N/A  | Gutte  | r X Slope (%)           | N/A  |
| N/A  | Painted X Walk1?      | Yes   | N/A  | Paint  | ed X Walk2?             | N/A  |
|      | X Walk 1 Direction    | To SE |      | X Wa   | lk 2 Direction          | N/A  |
|      | X Walk 1 Width (in)   | 100.0 |      | X Wa   | lk 2 Width (in)         | N/A  |
|      | X Walk 1 Slope (%)    | 1.8   |      | X Wa   | lk 2 Slope (%)          | N/A  |
|      | X Walk 1 X Slope (%)  | 1.9   |      | X Wa   | lk 2 X Slope (%)        | N/A  |
| N/A  | Ramp inside XWalk1?   | Yes   | N/A  | Ram    | inside XWalk2?          | N/A  |
|      | Road Slope (%)        | 1.9   |      | Clear  | Space?                  | N/A  |
|      | Road X Slope (%)      | 1.8   | N/A  | Clear  | Space to XWalk (in)     | N/A  |
| N/A  | Any Obstructions?     | N/A   | N/A  | Storn  | n Grate/Utility Hazard? | N/A  |
|      | Obstruction Type      |       |      | Storn  | n Grate/Utility Type    |      |
|      |                       | N/A   |      |        |                         | N/A  |
|      |                       |       | Yes  | Surfa  | ce Condition? (G/P)     | Good |