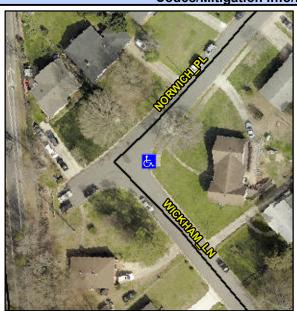

## Access Compliance Report Public Rights-of-Way (Curb Ramps)

Intersection ID: 10033177 Main Street: NORWICH\_PL Cross Street: WICKHAM\_LN Location: SE

ADA ID: 44181780A9E1 Ramp Type: PerpDiag Initial Pass/Fail: Fail Overall Compliance: No Severity Score: 10

## Field Measurements/Component Compliance

Street 1 Name
Stop Condition-Street 2
Street 2 Name
Stop Condition-Street 1

NORWICH PL None WICKHAM LN StopSign Possible Solutions:

Remove & Replace Curb Ramp With
Two New Directional Ramps or
Equivalent.