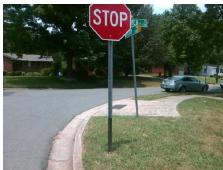

## Field Measurements/Component Compliance

Street 1 Name
Stop Condition-Street 2
Street 2 Name
Stop Condition-Street 1

NORWICH PL None WICKHAM LN StopSign Possible Solutions:

Remove & Replace Curb Ramp With
Two New Directional Ramps or
Equivalent.