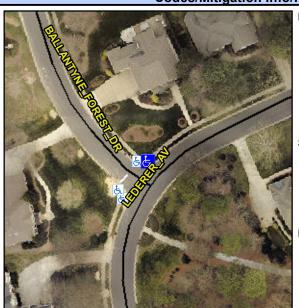

## **Access Compliance Report Public Rights-of-Way** (Curb Ramps)

Intersection ID: 27563 Main Street: BALLANTYNE\_FOREST\_DR Cross Street: LEDERER\_AV Location:

**Overall Compliance: No ADA ID: 441EAE436C1E** Ramp Type: Perp Initial Pass/Fail: Fail Severity Score: 33.75

## **Codes/Mitigation Info/Possible Solution**

| Street 1 Name           | LEDERER AV |
|-------------------------|------------|
| Stop Condition-Street 2 | None       |
| Street 2 Name           | N/A        |
| Stop Condition-Street 1 | N/A        |