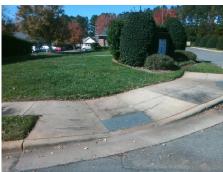

## Field Measurements/Component Compliance

Street 1 Name PANTATION CENTER DR
Stop Condition-Street 1 None
Street 2 Name N/A
Stop Condition-Street 2 N/A

Possible Solutions:

Remove & Replace Entire Ramp.

Surveyor Notes:

N/A

PROW/ADA:

R304.5.1, R304.3.2, R304.5.3

Total Cost: \$ 1600.00

| Compliance Description |                      | Data  | Compliance Description |                             | Data |
|------------------------|----------------------|-------|------------------------|-----------------------------|------|
| N/A                    | Ramp Length LT (in)  | 60.0  | N/A                    | Ramp Length RT (in)         | 49.0 |
| No                     | Ramp Width LT (in)   | 47.5  | Yes                    | Ramp Width RT (in)          | 48.0 |
| No                     | Ramp Slope LT (%)    | 10.0  | No                     | Ramp Slope RT (%)           | 14.0 |
| Yes                    | Ramp XSlope LT (%)   | 1.7   | No                     | Ramp XSlope RT (%)          | 2.4  |
| N/A                    | Landing Length (in)  | N/A   | N/A                    | DWS Provided?               | N/A  |
| N/A                    | Landing Width (in)   | N/A   | N/A                    | DWS Contrast?               | N/A  |
| N/A                    | Landing Slope (%)    | N/A   | N/A                    | DWS Length (in)             | N/A  |
| N/A                    | Landing X Slope (%)  | N/A   | N/A                    | DWS Full Width?             | N/A  |
| N/A                    | Landing Curb? (Y/N)  | N/A   | N/A                    | DWS Offset (in)             | N/A  |
| N/A                    | Shared Landing?      | N/A   |                        |                             |      |
| N/A                    | Gutter Ponding?      | N/A   | N/A                    | Gutter Slope (%)            | N/A  |
| N/A                    | Gutter Lip Ht (in)   | N/A   | N/A                    | Gutter X Slope (%)          | N/A  |
| N/A                    | Painted X Walk1?     | No    | N/A                    | Painted X Walk2?            | N/A  |
|                        | X Walk 1 Direction   | To SE |                        | X Walk 2 Direction          | N/A  |
| N/A                    | X Walk 1 Width (in)  | N/A   | N/A                    | X Walk 2 Width (in)         | N/A  |
|                        | X Walk 1 Slope (%)   | 2.7   |                        | X Walk 2 Slope (%)          | N/A  |
|                        | X Walk 1 X Slope (%) | 0.8   |                        | X Walk 2 X Slope (%)        | N/A  |
| N/A                    | Ramp inside XWalk1?  | N/A   | N/A                    | Ramp inside XWalk2?         | N/A  |
|                        | Road Slope (%)       | N/A   | N/A                    | Clear Space?                | N/A  |
|                        | Road X Slope (%)     | N/A   | N/A                    | Clear Space to XWalk (in)   | N/A  |
| N/A                    | Any Obstructions?    | N/A   | N/A                    | Storm Grate/Utility Hazard? | N/A  |
|                        | Obstruction Type     |       |                        | Storm Grate/Utility Type    |      |
|                        |                      | N/A   |                        |                             | N/A  |
|                        |                      |       | Yes                    | Surface Condition? (G/P)    | Good |
|                        |                      |       | N/A                    | Curb Slope (%)              | 4.7  |