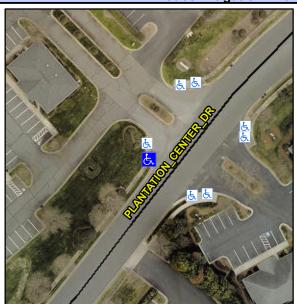

## Access Compliance Report Public Rights-of-Way (Curb Ramps)

Intersection ID: 10034609Main Street: PLANTATION\_CENTER\_DRCross Street: N/ALocation:SWADA ID: 4420F3F78981Ramp Type: ParaInitial Pass/Fail: FailOverall Compliance: NoSeverity Score:35

## Field Measurements/Component Compliance

Street 1 Name PANTATION CENTER DR
Stop Condition-Street 1 None
Street 2 Name N/A
Stop Condition-Street 2 N/A

Possible Solutions:

Remove & Replace Entire Ramp.

Surveyor Notes: