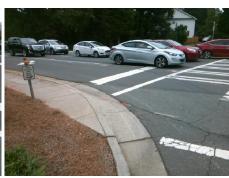

**Codes/Mitigation Info/Possible Solution** 

Field Measurements/Component Compliance

Street 1 Name
SELWYN AV
Stop Condition-Street 2
Signal
Street 2 Name
PARK RD
Stop Condition-Street 1
Signal

Remove & Replace Curb Ramp With Two New Directional Ramps or Equivalent. Restripe Crosswalk(s) To Provide Clear space. Remove & Replace Gutter.

Surveyor Notes:

Possible Solutions:

N/A

PROW/ADA:

Not Found, R304.5.3, R304.2.1, R304.2.2-Perp, R304.3.2-Para, R305, R302.7.2

| Comp | oliance Description   | Data   | Comp | liance Description          | Data |
|------|-----------------------|--------|------|-----------------------------|------|
| N/A  | Ramp Length (in)      | 40.0   | Yes  | Ramp Slope (%)              | 5.4  |
| Yes  | Ramp Width (in)       | 61.0   | No   | Ramp XSlope (%)             | 4.2  |
| N/A  | Flare Type LT         | Sloped | N/A  | Flare Type RT               | N/A  |
| N/A  | Flare Slope LT (%)    | 2.2    | N/A  | Flare Slope RT (%)          | N/A  |
| N/A  | Flare Traversable LT? | No     | N/A  | Flare Traversable RT?       | N/A  |
| No   | Landing Length (in)   | N/A    | No   | DWS Provided?               | No   |
| No   | Landing Width (in)    | N/A    | N/A  | DWS Contrast?               | No   |
| No   | Landing Slope (%)     | N/A    | N/A  | DWS Length (in)             | N/A  |
| No   | Landing X Slope (%)   | N/A    | N/A  | DWS Full Width?             | No   |
| N/A  | Landing Curb? (Y/N)   | No     | N/A  | DWS Offset (in)             | N/A  |
| N/A  | Shared Landing?       | N/A    |      |                             |      |
| Yes  | Gutter Ponding?       | No     | Yes  | Gutter Slope (%)            | 3.3  |
| No   | Gutter Lip Ht (in)    | 1.0    | No   | Gutter X Slope (%)          | 4.4  |
| N/A  | Painted X Walk1?      | Yes    | N/A  | Painted X Walk2?            | Yes  |
|      | X Walk 1 Direction    | To S   |      | X Walk 2 Direction          | To E |
| N/A  | X Walk 1 Width (in)   | 86.0   | N/A  | X Walk 2 Width (in)         | 86.0 |
|      | X Walk 1 Slope (%)    | 0.4    |      | X Walk 2 Slope (%)          | 5.3  |
|      | X Walk 1 X Slope (%)  | 6.7    |      | X Walk 2 X Slope (%)        | 1.1  |
| Yes  | Ramp inside XWalk1?   | Yes    | Yes  | Ramp inside XWalk2?         | Yes  |
|      | Road Slope (%)        | 4.1    | N/A  | Clear Space?                | No   |
|      | Road X Slope (%)      | 4.7    | No   | Clear Space to XWalk (in)   | 94.0 |
| Yes  | Any Obstructions?     | No     | Yes  | Storm Grate/Utility Hazard? | No   |
|      | Obstruction Type      |        |      | Storm Grate/Utility Type    |      |
|      |                       | N/A    |      |                             | N/A  |
|      |                       |        | 1    |                             |      |