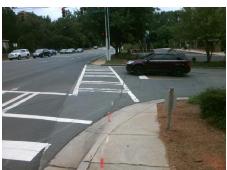

**Codes/Mitigation Info/Possible Solution** 

Field Measurements/Component Compliance

Street 1 Name
SELWYN AV
Stop Condition-Street 2
Signal
Street 2 Name
PARK RD
Stop Condition-Street 1
Signal

Remove & Replace Curb Ramp With Two New Directional Ramps or Equivalent. Restripe Crosswalk(s) To Provide Clear space. Remove & Replace Gutter.

Surveyor Notes:

Possible Solutions:

N/A

PROW/ADA:

Not Found, R304.5.3, R304.2.1, R304.2.2-Perp, R304.3.2-Para, R305, R302.7.2

| Comp | oliance Description   | Data   | Comp | liance Description          | Data |
|------|-----------------------|--------|------|-----------------------------|------|
| N/A  | Ramp Length (in)      | 40.0   | Yes  | Ramp Slope (%)              | 5.4  |
| Yes  | Ramp Width (in)       | 61.0   | No   | Ramp XSlope (%)             | 4.2  |
| N/A  | Flare Type LT         | Sloped | N/A  | Flare Type RT               | N/A  |
| N/A  | Flare Slope LT (%)    | 2.2    | N/A  | Flare Slope RT (%)          | N/A  |
| N/A  | Flare Traversable LT? | No     | N/A  | Flare Traversable RT?       | N/A  |
| No   | Landing Length (in)   | N/A    | No   | DWS Provided?               | No   |
| No   | Landing Width (in)    | N/A    | N/A  | DWS Contrast?               | No   |
| No   | Landing Slope (%)     | N/A    | N/A  | DWS Length (in)             | N/A  |
| No   | Landing X Slope (%)   | N/A    | N/A  | DWS Full Width?             | No   |
| N/A  | Landing Curb? (Y/N)   | No     | N/A  | DWS Offset (in)             | N/A  |
| N/A  | Shared Landing?       | N/A    |      |                             |      |
| Yes  | Gutter Ponding?       | No     | Yes  | Gutter Slope (%)            | 3.3  |
| No   | Gutter Lip Ht (in)    | 1.0    | No   | Gutter X Slope (%)          | 4.4  |
| N/A  | Painted X Walk1?      | Yes    | N/A  | Painted X Walk2?            | Yes  |
|      | X Walk 1 Direction    | To S   |      | X Walk 2 Direction          | To E |
| N/A  | X Walk 1 Width (in)   | 86.0   | N/A  | X Walk 2 Width (in)         | 86.0 |
|      | X Walk 1 Slope (%)    | 0.4    |      | X Walk 2 Slope (%)          | 5.3  |
|      | X Walk 1 X Slope (%)  | 6.7    |      | X Walk 2 X Slope (%)        | 1.1  |
| Yes  | Ramp inside XWalk1?   | Yes    | Yes  | Ramp inside XWalk2?         | Yes  |
|      | Road Slope (%)        | 4.1    | N/A  | Clear Space?                | No   |
|      | Road X Slope (%)      | 4.7    | No   | Clear Space to XWalk (in)   | 94.0 |
| Yes  | Any Obstructions?     | No     | Yes  | Storm Grate/Utility Hazard? | No   |
|      | Obstruction Type      |        |      | Storm Grate/Utility Type    |      |
|      |                       | N/A    |      |                             | N/A  |
|      |                       |        | 1    |                             |      |