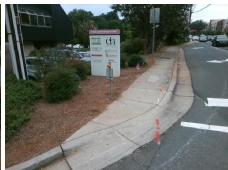

**Codes/Mitigation Info/Possible Solution** 

Field Measurements/Component Compliance

Street 1 Name
SELWYN AV
Stop Condition-Street 2
Signal
Street 2 Name
PARK RD
Stop Condition-Street 1
Signal

Remove & Replace Curb Ramp With Two New Directional Ramps or Equivalent. Restripe Crosswalk(s) To Provide Clear space. Remove & Replace Gutter.

Surveyor Notes:

Possible Solutions:

N/A

PROW/ADA:

Not Found, R304.5.3, R304.2.1, R304.2.2-Perp, R304.3.2-Para, R305, R302.7.2

| Comp | oliance Description   | Data   | Comp | liance Description          | Data |
|------|-----------------------|--------|------|-----------------------------|------|
| N/A  | Ramp Length (in)      | 40.0   | Yes  | Ramp Slope (%)              | 5.4  |
| Yes  | Ramp Width (in)       | 61.0   | No   | Ramp XSlope (%)             | 4.2  |
| N/A  | Flare Type LT         | Sloped | N/A  | Flare Type RT               | N/A  |
| N/A  | Flare Slope LT (%)    | 2.2    | N/A  | Flare Slope RT (%)          | N/A  |
| N/A  | Flare Traversable LT? | No     | N/A  | Flare Traversable RT?       | N/A  |
| No   | Landing Length (in)   | N/A    | No   | DWS Provided?               | No   |
| No   | Landing Width (in)    | N/A    | N/A  | DWS Contrast?               | No   |
| No   | Landing Slope (%)     | N/A    | N/A  | DWS Length (in)             | N/A  |
| No   | Landing X Slope (%)   | N/A    | N/A  | DWS Full Width?             | No   |
| N/A  | Landing Curb? (Y/N)   | No     | N/A  | DWS Offset (in)             | N/A  |
| N/A  | Shared Landing?       | N/A    |      |                             |      |
| Yes  | Gutter Ponding?       | No     | Yes  | Gutter Slope (%)            | 3.3  |
| No   | Gutter Lip Ht (in)    | 1.0    | No   | Gutter X Slope (%)          | 4.4  |
| N/A  | Painted X Walk1?      | Yes    | N/A  | Painted X Walk2?            | Yes  |
|      | X Walk 1 Direction    | To S   |      | X Walk 2 Direction          | To E |
| N/A  | X Walk 1 Width (in)   | 86.0   | N/A  | X Walk 2 Width (in)         | 86.0 |
|      | X Walk 1 Slope (%)    | 0.4    |      | X Walk 2 Slope (%)          | 5.3  |
|      | X Walk 1 X Slope (%)  | 6.7    |      | X Walk 2 X Slope (%)        | 1.1  |
| Yes  | Ramp inside XWalk1?   | Yes    | Yes  | Ramp inside XWalk2?         | Yes  |
|      | Road Slope (%)        | 4.1    | N/A  | Clear Space?                | No   |
|      | Road X Slope (%)      | 4.7    | No   | Clear Space to XWalk (in)   | 94.0 |
| Yes  | Any Obstructions?     | No     | Yes  | Storm Grate/Utility Hazard? | No   |
|      | Obstruction Type      |        |      | Storm Grate/Utility Type    |      |
|      |                       | N/A    |      |                             | N/A  |
|      |                       |        | 1    |                             |      |