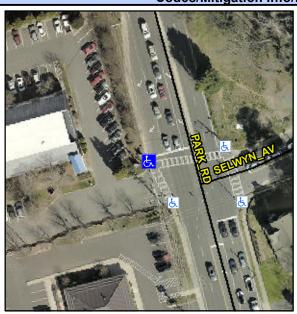

## Access Compliance Report Public Rights-of-Way (Curb Ramps)

Intersection ID: 19337 Main Street: PARK\_RD Cross Street: SELWYN\_AV Location: NW

ADA ID: 44227FCDA2DC Ramp Type: PerpDiag Initial Pass/Fail: Pass Overall Compliance: No Severity Score: 35.25

**Codes/Mitigation Info/Possible Solution** 

Field Measurements/Component Compliance

Street 1 Name
SELWYN AV
Stop Condition-Street 2
Signal
Street 2 Name
PARK RD
Stop Condition-Street 1
Signal

Remove & Replace Curb Ramp With Two New Directional Ramps or Equivalent. Restripe Crosswalk(s) To Provide Clear space. Remove & Replace Gutter.