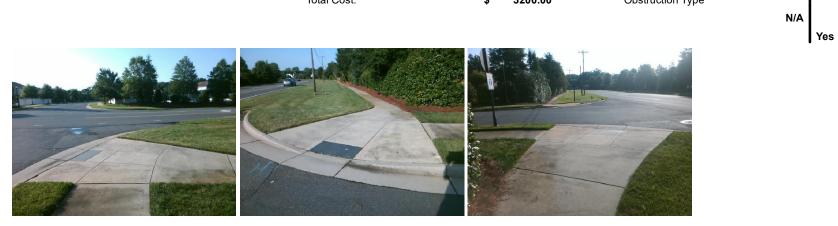

## Access Compliance Report Public Rights-of-Way (Curb Ramps)

| Intersection ID: 47832                  | Main Street: TOM_SHORT_RD |                              |         | Street:                                 | CAMP_VERDE_LN                                  | Location: | NW   |                             |       |
|-----------------------------------------|---------------------------|------------------------------|---------|-----------------------------------------|------------------------------------------------|-----------|------|-----------------------------|-------|
| ADA ID: 4423784B87F9                    | Ramp T                    | Ramp Type: PerpDiag          |         |                                         | Initial Pass/Fail: Fail Overall Compliance: No |           |      |                             | 8.75  |
| Codes/Mitigation Info/Possible Solution |                           |                              |         | Field Measurements/Component Compliance |                                                |           |      |                             |       |
|                                         |                           | Possible Solutions:          |         | Compliance Description Data Co          |                                                |           | Comp | Compliance Description      |       |
| 6                                       |                           | Remove & Replace Curb Ramp   | With    | N/A                                     | Ramp Length (in)                               | 110.0     | Yes  | Ramp Slope (%)              | 7.9   |
|                                         |                           | Two New Directional Ramps or |         | No                                      | Ramp Width (in)                                | 44.0      | Yes  | Ramp XSlope (%)             | 0.1   |
|                                         |                           | Equivalent.                  |         | N/A                                     | Flare Type LT                                  | N/A       | N/A  | Flare Type RT               | N/A   |
|                                         |                           |                              |         | N/A                                     | Flare Slope LT (%)                             | N/A       | N/A  | Flare Slope RT (%)          | N/A   |
| @h                                      |                           |                              |         | N/A                                     | Flare Traversable LT?                          | N/A       | N/A  | Flare Traversable RT?       | N/A   |
| Martin Martin                           |                           |                              |         | N/A                                     | Landing Length (in)                            | N/A       | N/A  | DWS Provided?               | N/A   |
|                                         |                           | Surveyor Notes:              |         | N/A                                     | Landing Width (in)                             | N/A       | N/A  | DWS Contrast?               | N/A   |
| the second second                       |                           | N/A                          |         | N/A                                     | Landing Slope (%)                              | N/A       | N/A  | DWS Length (in)             | N/A   |
|                                         |                           |                              |         | N/A                                     | Landing X Slope (%)                            | N/A       | N/A  | DWS Full Width?             | N/A   |
|                                         | 18/                       |                              |         | N/A                                     | Landing Curb? (Y/N)                            | N/A       | N/A  | DWS Offset (in)             | N/A   |
|                                         | 1                         |                              |         | N/A                                     | Shared Landing?                                | N/A       |      |                             |       |
|                                         |                           | PROW/ADA:                    |         | N/A                                     | Gutter Ponding?                                | N/A       | N/A  | Gutter Slope (%)            | N/A   |
|                                         | 1 1 7 1                   | R304.5.1                     |         | N/A                                     | Gutter Lip Ht (in)                             | N/A       | N/A  | Gutter X Slope (%)          | N/A   |
|                                         |                           |                              |         | N/A                                     | Painted X Walk1?                               | No        | N/A  | Painted X Walk2?            | No    |
|                                         |                           |                              |         |                                         | X Walk 1 Direction                             | To SE     |      | X Walk 2 Direction          | To NE |
|                                         |                           |                              |         | N/A                                     | X Walk 1 Width (in)                            | N/A       | N/A  | X Walk 2 Width (in)         | N/A   |
| Street 1 Name                           | TOM SHORT RD              |                              |         |                                         | X Walk 1 Slope (%)                             | 3.5       |      | X Walk 2 Slope (%)          | 1.4   |
| Stop Condition-Street 2                 | None                      |                              |         |                                         | X Walk 1 X Slope (%)                           | 0.2       |      | X Walk 2 X Slope (%)        | 1.0   |
| Street 2 Name                           | CAMP VERDE LN             |                              |         | N/A                                     | Ramp inside XWalk1?                            | N/A       | N/A  | Ramp inside XWalk2?         | N/A   |
| Stop Condition-Street 1                 | StopSign                  |                              |         |                                         | Road Slope (%)                                 | 1.8       | N/A  | Clear Space?                | N/A   |
|                                         |                           |                              |         |                                         | Road X Slope (%)                               | 1.3       | N/A  | Clear Space to XWalk (in)   | N/A   |
|                                         |                           |                              |         | N/A                                     | Any Obstructions?                              | N/A       | N/A  | Storm Grate/Utility Hazard? | N/A   |
|                                         |                           | Total Cost: \$               | 3200.00 |                                         | Obstruction Type                               |           |      | Storm Grate/Utility Type    |       |
|                                         |                           |                              |         |                                         |                                                | N/A       |      |                             | N/A   |