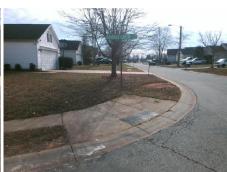

## Access Compliance Report Public Rights-of-Way (Curb Ramps)

Intersection ID: 29307 Main Street: OAKDALE\_GREEN\_DR Cross Street: WANDERING\_CREEK\_DR Location: SE

ADA ID: 4423C3E718AD Ramp Type: Perp Initial Pass/Fail: Fail Overall Compliance: No Severity Score: 33.75

## Field Measurements/Component Compliance

| Street 1 Name           | OAKDALE GREEN DR |
|-------------------------|------------------|
| Stop Condition-Street 2 | StopSign         |
| Street 2 Name           | N/A              |
| Stop Condition-Street 1 | N/A              |

| Possible Solutions:           |  |  |  |  |  |
|-------------------------------|--|--|--|--|--|
| Remove & Replace Entire Ramp. |  |  |  |  |  |
|                               |  |  |  |  |  |
|                               |  |  |  |  |  |
|                               |  |  |  |  |  |
|                               |  |  |  |  |  |
|                               |  |  |  |  |  |
| Surveyor Notes:               |  |  |  |  |  |
| N/A                           |  |  |  |  |  |
|                               |  |  |  |  |  |
|                               |  |  |  |  |  |
| PROW/ADA:                     |  |  |  |  |  |
|                               |  |  |  |  |  |
| Not Found, R304.5.1, R304.5.3 |  |  |  |  |  |
|                               |  |  |  |  |  |
|                               |  |  |  |  |  |
|                               |  |  |  |  |  |
|                               |  |  |  |  |  |

| Sunda ora |
|-----------|
|           |
| 1/2       |
|           |

Total Cost:

1850.00

| Compl | iance Description     | Data | Comp | liance              | Description             | Data |
|-------|-----------------------|------|------|---------------------|-------------------------|------|
| N/A   | Ramp Length (in)      | 49.0 | Yes  | Yes Ramp Slope (%)  |                         | 5.2  |
| No    | Ramp Width (in)       | 38.0 | No   | Ramp                | 7.0                     |      |
| N/A   | Flare Type LT         | N/A  | N/A  | Flare               | N/A                     |      |
| N/A   | Flare Slope LT (%)    | N/A  | N/A  | Flare               | N/A                     |      |
| N/A   | Flare Traversable LT? | N/A  | N/A  | Flare               | N/A                     |      |
| N/A   | Landing Length (in)   | N/A  | N/A  | DWS                 | N/A                     |      |
| N/A   | Landing Width (in)    | N/A  | N/A  | DWS                 | Contrast?               | N/A  |
| N/A   | Landing Slope (%)     | N/A  | N/A  | DWS Length (in)     |                         | N/A  |
| N/A   | Landing X Slope (%)   | N/A  | N/A  | DWS Full Width?     |                         | N/A  |
| N/A   | Landing Curb? (Y/N)   | N/A  | N/A  | DWS Offset (in)     |                         | N/A  |
| N/A   | Shared Landing?       | N/A  |      |                     |                         |      |
| N/A   | Gutter Ponding?       | N/A  | N/A  | Gutte               | r Slope (%)             | N/A  |
| N/A   | Gutter Lip Ht (in)    | N/A  | N/A  | Gutte               | r X Slope (%)           | N/A  |
| N/A   | Painted X Walk1?      | No   | N/A  | Paint               | ed X Walk2?             | N/A  |
|       | X Walk 1 Direction    | To N |      | X Wa                | lk 2 Direction          | N/A  |
| N/A   | X Walk 1 Width (in)   | N/A  | N/A  | X Walk 2 Width (in) |                         | N/A  |
|       | X Walk 1 Slope (%)    | 0.2  |      | X Wa                | lk 2 Slope (%)          | N/A  |
|       | X Walk 1 X Slope (%)  | 5.3  |      | X Wa                | lk 2 X Slope (%)        | N/A  |
| N/A   | Ramp inside XWalk1?   | N/A  | N/A  | Ramp inside XWalk2? |                         | N/A  |
|       | Road Slope (%)        | N/A  | N/A  | Clear               | Space?                  | N/A  |
|       | Road X Slope (%)      | N/A  | N/A  | Clear               | Space to XWalk (in)     | N/A  |
| N/A   | Any Obstructions?     | N/A  | N/A  | Storn               | n Grate/Utility Hazard? | N/A  |
|       | Obstruction Type      |      | l    | Storn               | n Grate/Utility Type    |      |
|       |                       | N/A  |      |                     |                         | N/A  |
|       |                       |      | Yes  | Surfa               | ce Condition? (G/P)     | Good |
| MAHA  |                       |      |      |                     |                         |      |