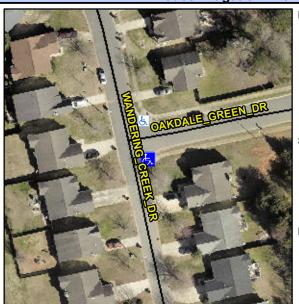

## Access Compliance Report Public Rights-of-Way (Curb Ramps)

Intersection ID: 29307 Main Street: OAKDALE\_GREEN\_DR Cross Street: WANDERING\_CREEK\_DR Location: SE

ADA ID: 4423C3E718AD Ramp Type: Perp Initial Pass/Fail: Fail Overall Compliance: No Severity Score: 33.75