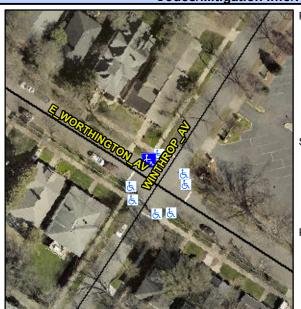

## **Access Compliance Report Public Rights-of-Way** (Curb Ramps)

Intersection ID: 14556 Main Street: E WORTHINGTON AV **Cross Street: WINTHROP\_AV** Location: N ADA ID: 4426418CE1E8 Ramp Type: Perp Initial Pass/Fail: Fail **Overall Compliance: No Severity Score:** 22.5